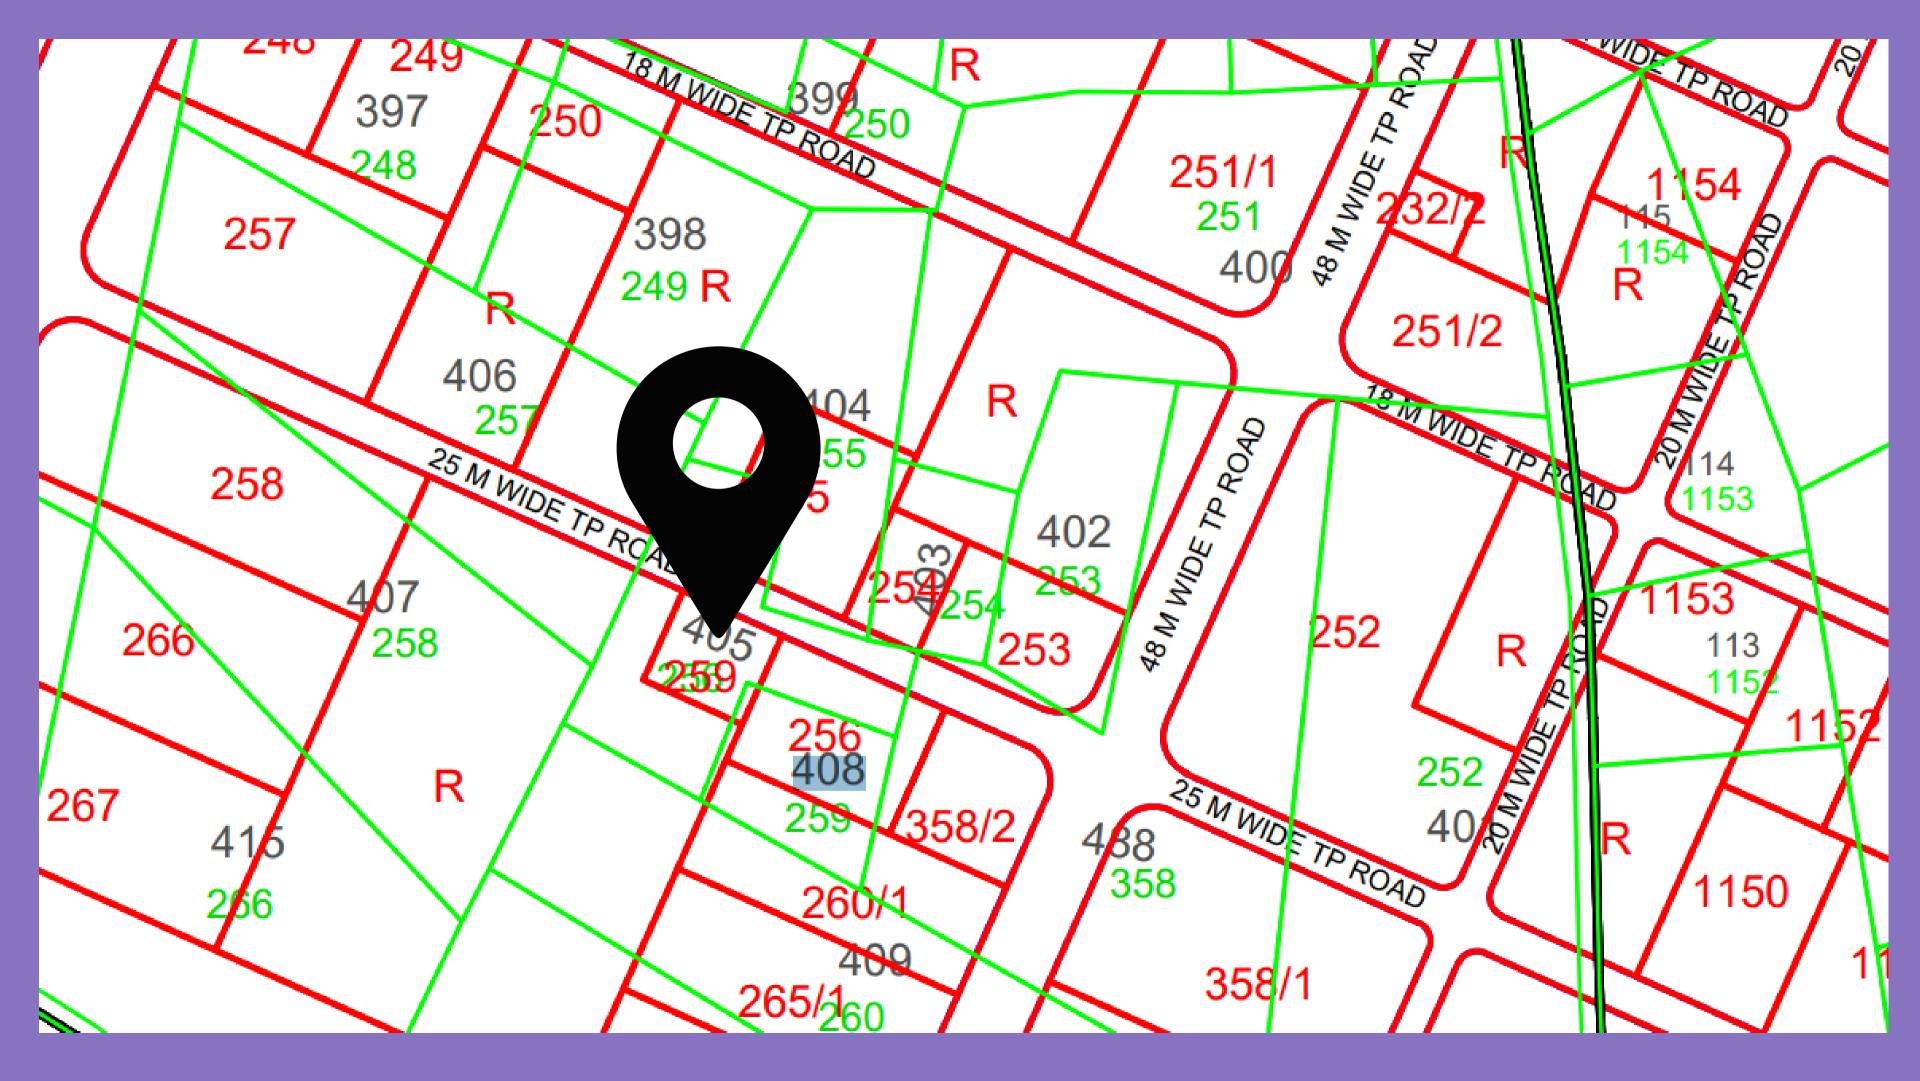

## COMMERCIAL / INDUSTRIAL LAND PROPOSAL

FP: 259

Village: Mundi

Zone: Industrial Zone

TP: 4B2

Survey no.: 408

Road: 25 MTR

Area: 4812.70 sq yard

## LOCATION AND ZONE