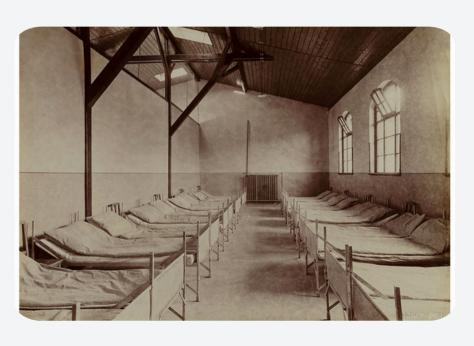

## Permission To Build In this Plot as per GDCR

**Restaurant or Cafe** 

**Fuel station- CNG/PNG/LPG** 

**Bank building** 

Service station (Garage)

Warehouse or Godown

**Dormitories or Hostel**