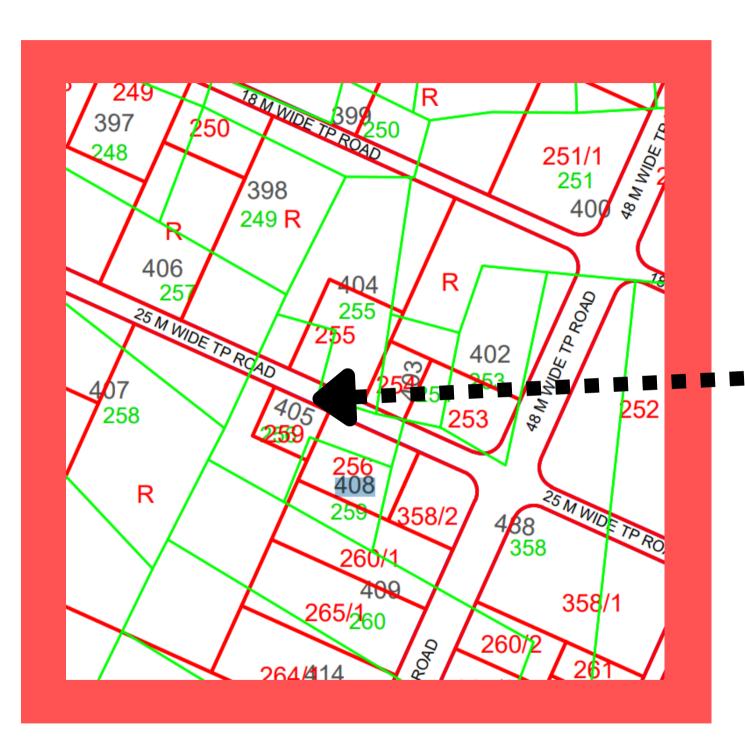

## COMMERCIAL / INDUSTRIAL LAND PROPOSAL

FP: 259

Village: Mundi

Zone: Industrial Zone

TP: 4B2

Survey no.: 408

Road: 25 MTR

Area: 4812.70 sq yard

## LOCATION AND ZONE