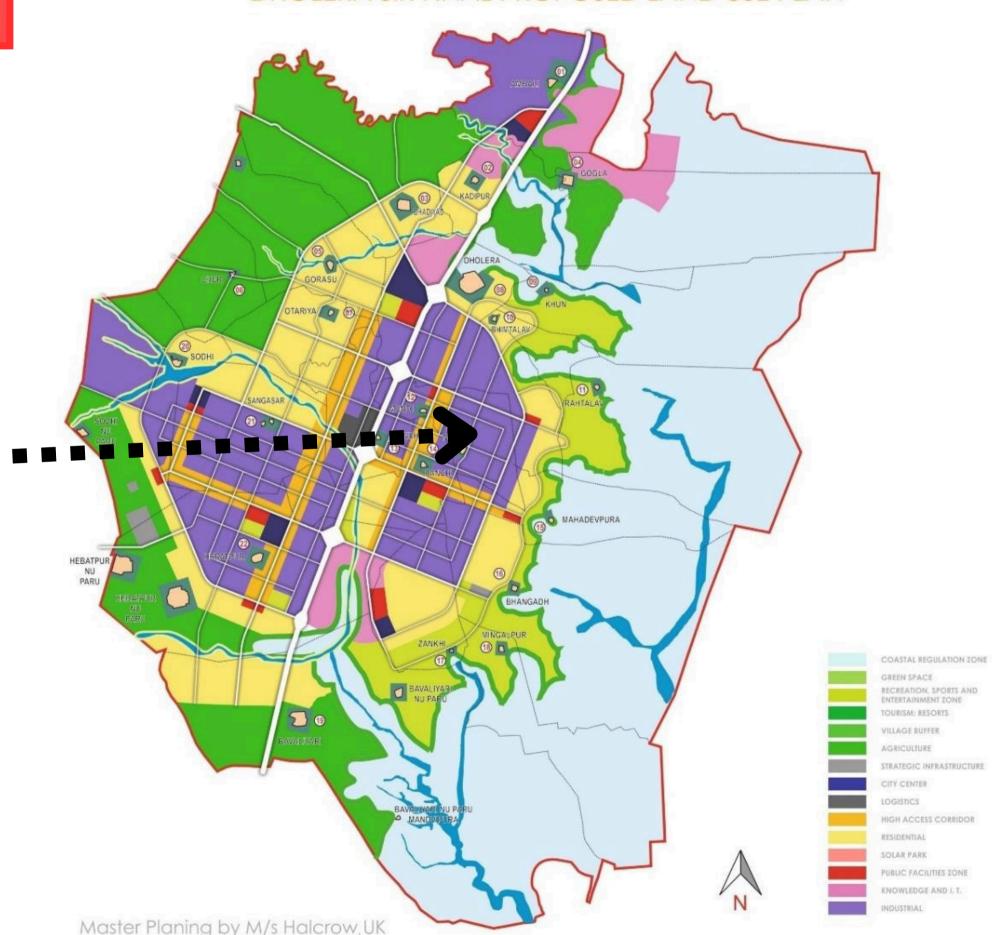

## LOCATION AND ZONE

## DHOLERA SIR FINAL PROPOSED LAND USE PLAN

25 MTR road

India's First
Smart
Logistic Park
ONLY 4 KM

Mettro
Junction
ONLY
3.5 KM

250 Meter
Expressway
EXIT circle
ONLY
3.5 KM

Artificial Riverfront

ONLY 4 km

Dholera
International
Airport
APPROX.
16 KMS