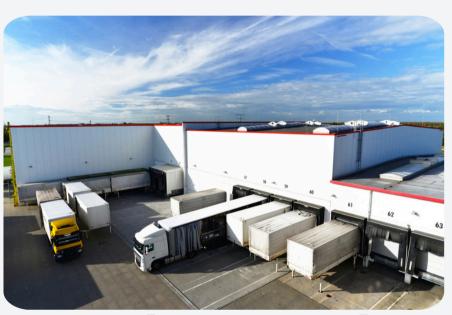

## Permission To Build In this Plot as per GDCR

**Restaurant or Cafe** 

**Fuel station- CNG/PNG/LPG** 

**Bank building** 

Service station (Garage)

Warehouse or Godown

**Dormitories or Hostel**