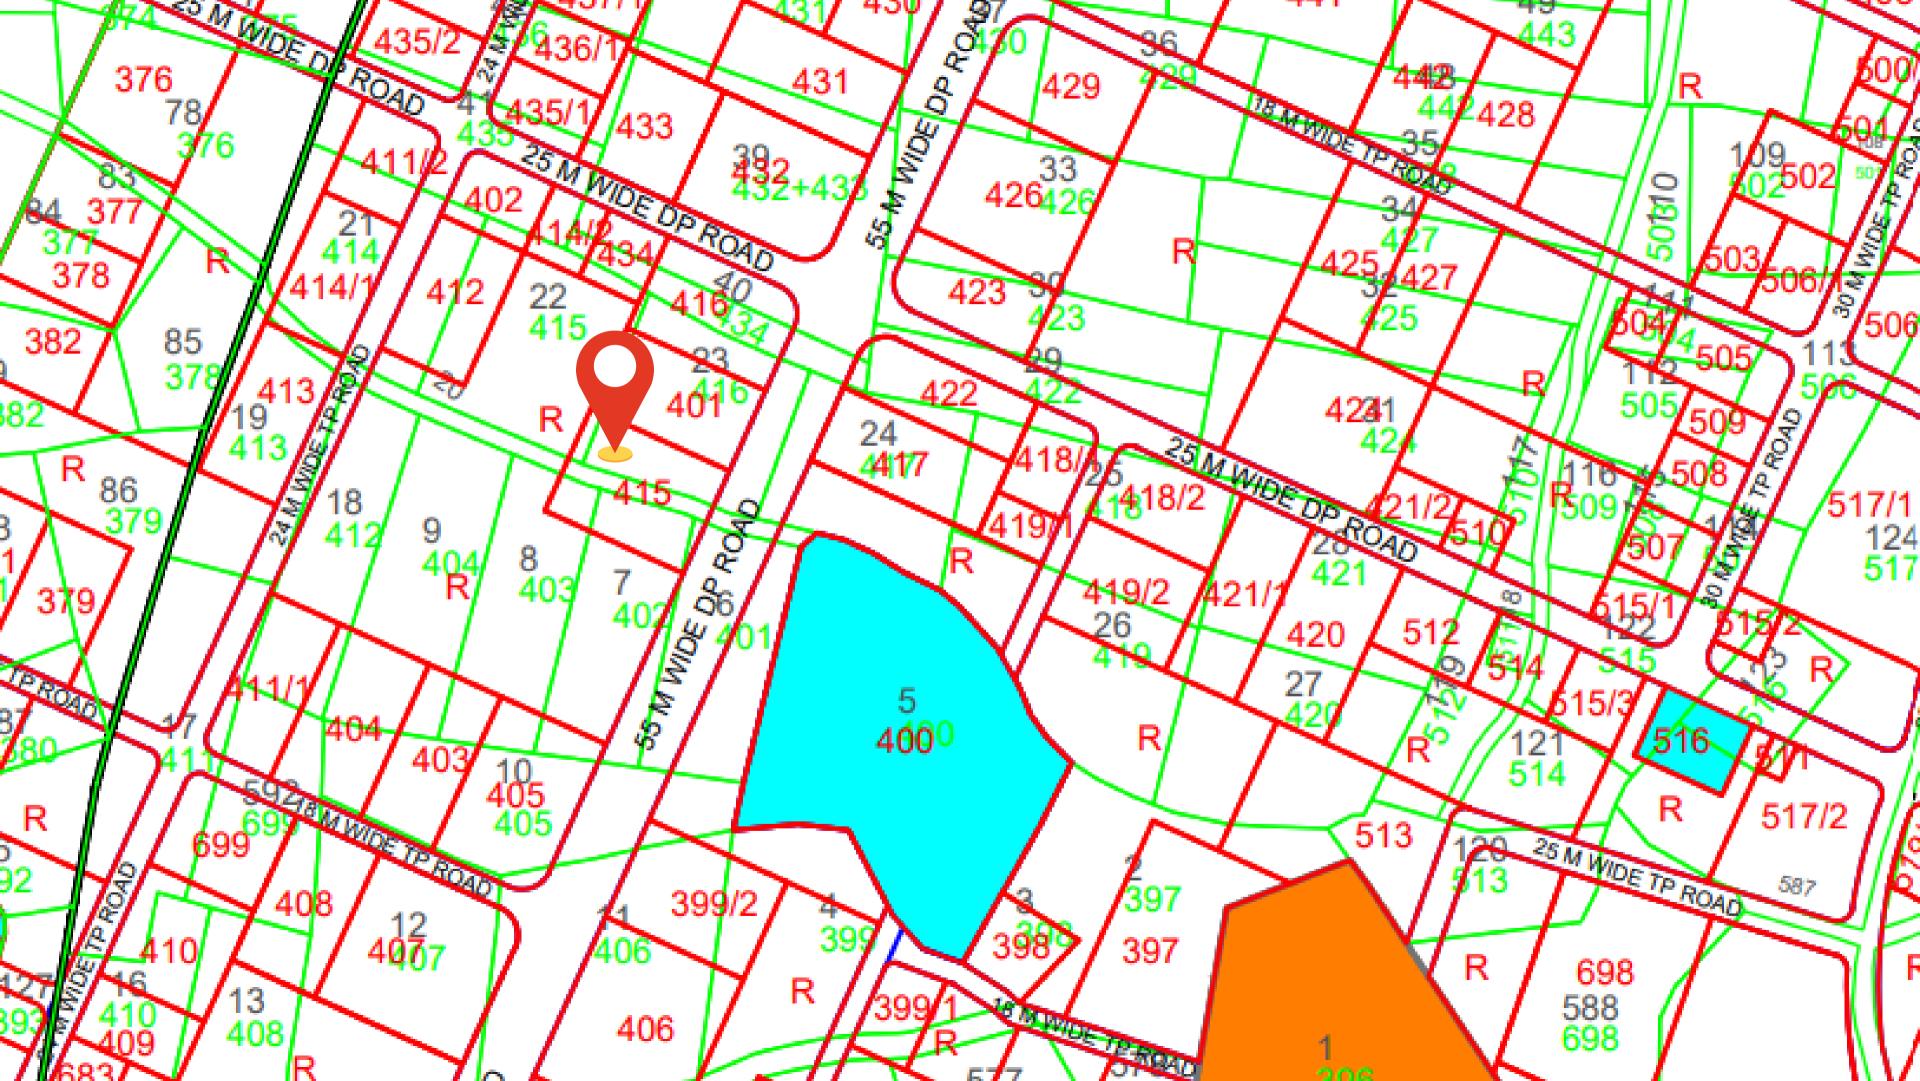

HIGH ACCESS LAND
PROPOSAL

FP: 415

Village: Panchi

Zone: HAC.

TP: 4B2

Survey no.: 22

Road: 55 MT Road

Area: 13734 sq yard

## LOCATION AND ZONE