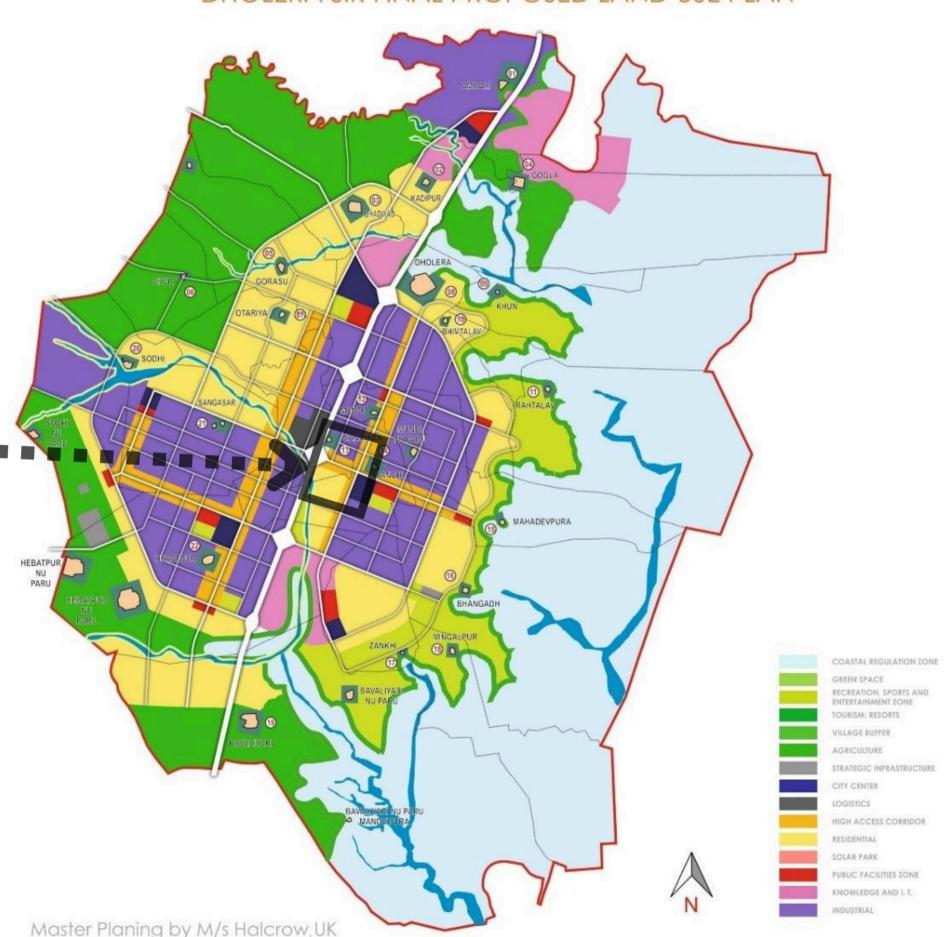

## DHOLERA SIR FINAL PROPOSED LAND USE PLAN

| SR<br>NO             | MINIMUM<br>ROAD ROW<br>(METRES) | MIN. PLOT<br>SIZE | MAXIMUM<br>FAR | MAXIMUM<br>GROUND<br>COVERAGE AS<br>PERCENT OF PLOT<br>AREA | MAXIMUM<br>BUILDING<br>HEIGHT* | MINIMUM<br>SETBACKS<br>(FRONT-<br>REAR-BOTH<br>SIDES) | PERMITTED USE PREMISES                                                                                                                                                                                                                                                                                                                                                                                                                  | CONDITIONAL USE SUBJECT TO SPECIAL PERMIT FROM DSIRDA                                                                                                                                                                                                                                                                                                                                                                                                                                                                                                                                                                                                                                                                                                                                                                                                                                                                                                                                                                                                                                                                                                                                                                                                                                                                                                                                                                                                                                                                                                      |
|----------------------|---------------------------------|-------------------|----------------|-------------------------------------------------------------|--------------------------------|-------------------------------------------------------|-----------------------------------------------------------------------------------------------------------------------------------------------------------------------------------------------------------------------------------------------------------------------------------------------------------------------------------------------------------------------------------------------------------------------------------------|------------------------------------------------------------------------------------------------------------------------------------------------------------------------------------------------------------------------------------------------------------------------------------------------------------------------------------------------------------------------------------------------------------------------------------------------------------------------------------------------------------------------------------------------------------------------------------------------------------------------------------------------------------------------------------------------------------------------------------------------------------------------------------------------------------------------------------------------------------------------------------------------------------------------------------------------------------------------------------------------------------------------------------------------------------------------------------------------------------------------------------------------------------------------------------------------------------------------------------------------------------------------------------------------------------------------------------------------------------------------------------------------------------------------------------------------------------------------------------------------------------------------------------------------------------|
| HIGH ACCESS CORRIDOR |                                 |                   |                |                                                             |                                |                                                       |                                                                                                                                                                                                                                                                                                                                                                                                                                         |                                                                                                                                                                                                                                                                                                                                                                                                                                                                                                                                                                                                                                                                                                                                                                                                                                                                                                                                                                                                                                                                                                                                                                                                                                                                                                                                                                                                                                                                                                                                                            |
| 1                    | 55m & 5000<br>above sqm**       |                   | 5              | 0-10%                                                       | 150m                           | 10m-8m-6m-<br>6m                                      | apartments; Dormitories/ Worker Housing; Dharamshala; Cinema Hall, Mall Petrol/CNG/LPG Pump, Auto Service Station, Light Industrial Workshop with area less than 50sqm; Hospital C and D, Budget and 3 Star Hotel, Junior, Senior and Professional Colleges; Multi-level Parking and all use premises given in  subjacts a ca • Ce • Br rela tele  The period junior, Senior and Professional loca in the and all use premises given in | The following uses may be permitted subject to approval of a special permit on a case-by-case basis:  • Cemeteries/ Burial Ground  • Broadcasting towers and line-of-site relay devices for telephonic, radio or television communications  The following uses and structures shall be permitted as ancillary uses to the main use of the building provided their name, location and size (if applicable) is indicated in the site plan submitted for approval.  1. Part of a residence may be permitted for use as professional office for advocates, chartered accountants, architects, doctors, engineers or the like, or as a small scale home based workshop subject to the following conditions:  • it is not located in a multi-storey apartment;  • the number of employees do not exceed 10;  • it does not involve installation and use of heavy machinery, and does not create noise, vibration, fume or dust;  • separate means of access and a designated parking area for staff and visitors is provided and marked on the site plan submitted for approval.  2. Devices for generation of nonconventional energy, such as solar panels, wind power  3. Servant quarters or lodging facilities for caretaker/security personnel  DSIRDA can grant special permission in height, FAR, Ground Coverage for Special Buildings (Star Hotels, Hospitals etc.) which have special privileges (under various Government Policies issued time to time) (in reference to Township, Special Regulations for hospitals, Special Regulations for Hotels) |
|                      |                                 |                   | 4              | Above 10-20%                                                | 126m                           | 9m-7m-6m-<br>6m                                       |                                                                                                                                                                                                                                                                                                                                                                                                                                         |                                                                                                                                                                                                                                                                                                                                                                                                                                                                                                                                                                                                                                                                                                                                                                                                                                                                                                                                                                                                                                                                                                                                                                                                                                                                                                                                                                                                                                                                                                                                                            |
|                      |                                 |                   | 3              | Above 20-30%                                                | 32m                            | 8m-6m-6m-<br>6m                                       |                                                                                                                                                                                                                                                                                                                                                                                                                                         |                                                                                                                                                                                                                                                                                                                                                                                                                                                                                                                                                                                                                                                                                                                                                                                                                                                                                                                                                                                                                                                                                                                                                                                                                                                                                                                                                                                                                                                                                                                                                            |
| 2                    | 25m &<br>Below 55               | 1500 sqm          | 2.5            | 40%                                                         | 20m                            | 8m-6m-6m-<br>6m                                       | Multi-storey apartment and clusters thereof; Serviced apartments; Dormitories/ Worker Housing; P Petrol/CNG/LPG Pump Dispensary, Maternity home/Nursing Home, Diagnostic/Radiology Centre/Blood Bank, Place of Worship larger than 1000sqm; Commercial Centre; Public Facility/ Infrastructure/Utility Buildings; Hostels for working professionals; Restaurants, Food Plazas and Food Streets                                          |                                                                                                                                                                                                                                                                                                                                                                                                                                                                                                                                                                                                                                                                                                                                                                                                                                                                                                                                                                                                                                                                                                                                                                                                                                                                                                                                                                                                                                                                                                                                                            |
| 3                    | Below 25m                       | 1500 sqm          | 2              | 40%                                                         | 16m                            | 8m-6m-6m-<br>6m                                       | Multi-storey apartment and clusters thereof; Serviced apartments; Dormitories/ Worker Housing; Neighbourhood Retail Shop; Place of Worship smaller than 1000sqm; Service and Repair Shops smaller than 25sqm; garden                                                                                                                                                                                                                    |                                                                                                                                                                                                                                                                                                                                                                                                                                                                                                                                                                                                                                                                                                                                                                                                                                                                                                                                                                                                                                                                                                                                                                                                                                                                                                                                                                                                                                                                                                                                                            |