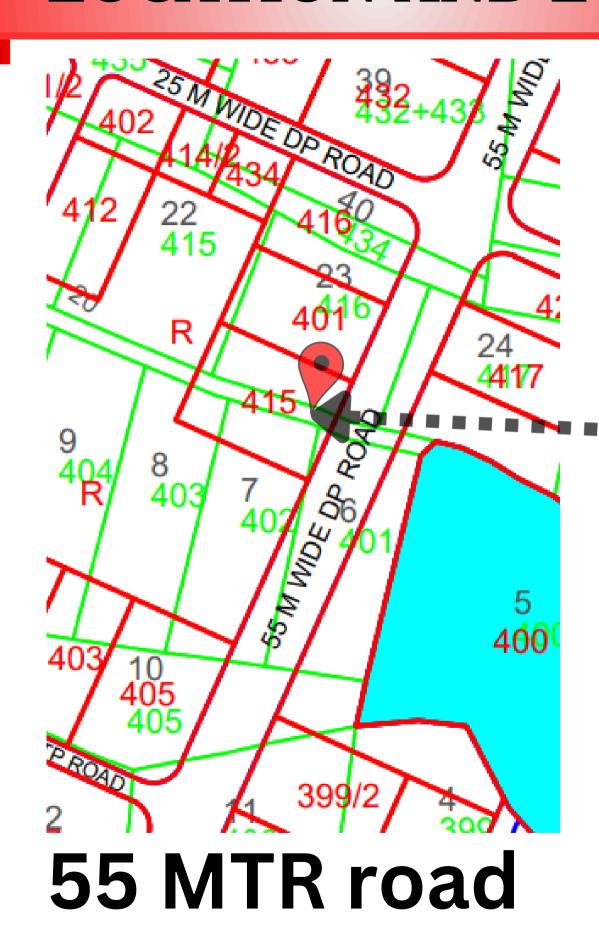

HIGH ACCESS LAND
PROPOSAL

FP: 415

Village: Panchi

Zone: HAC.

TP: 4B2

Survey no.: 22

Road: 55 MT Road

Area: 13734 sq yard

## LOCATION AND ZONE