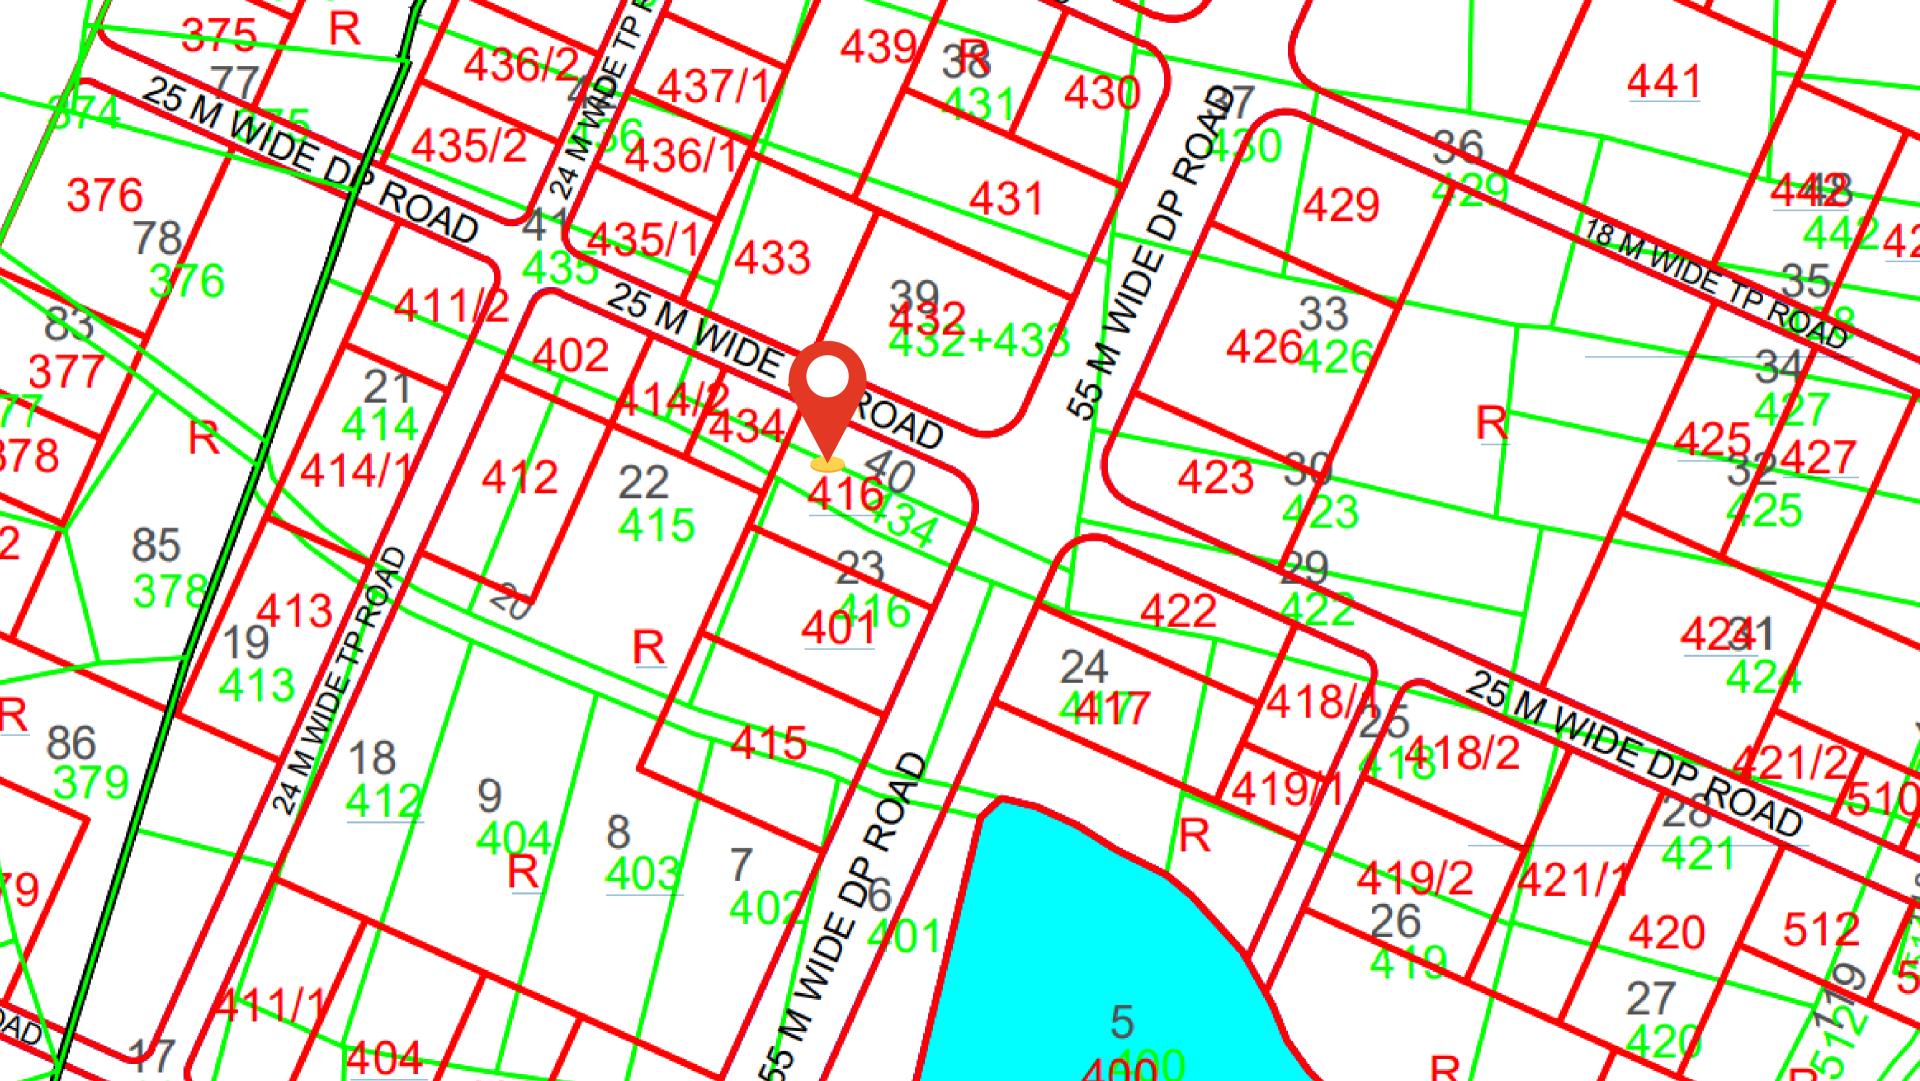

HIGH ACCESS LAND
PROPOSAL

FP: 416

Village: Panchi

Zone: HAC.

TP: 4B2

Survey no.: 23

Road: 55\*25 MT Road

Area: 11220 sq yard

## LOCATION AND ZONE