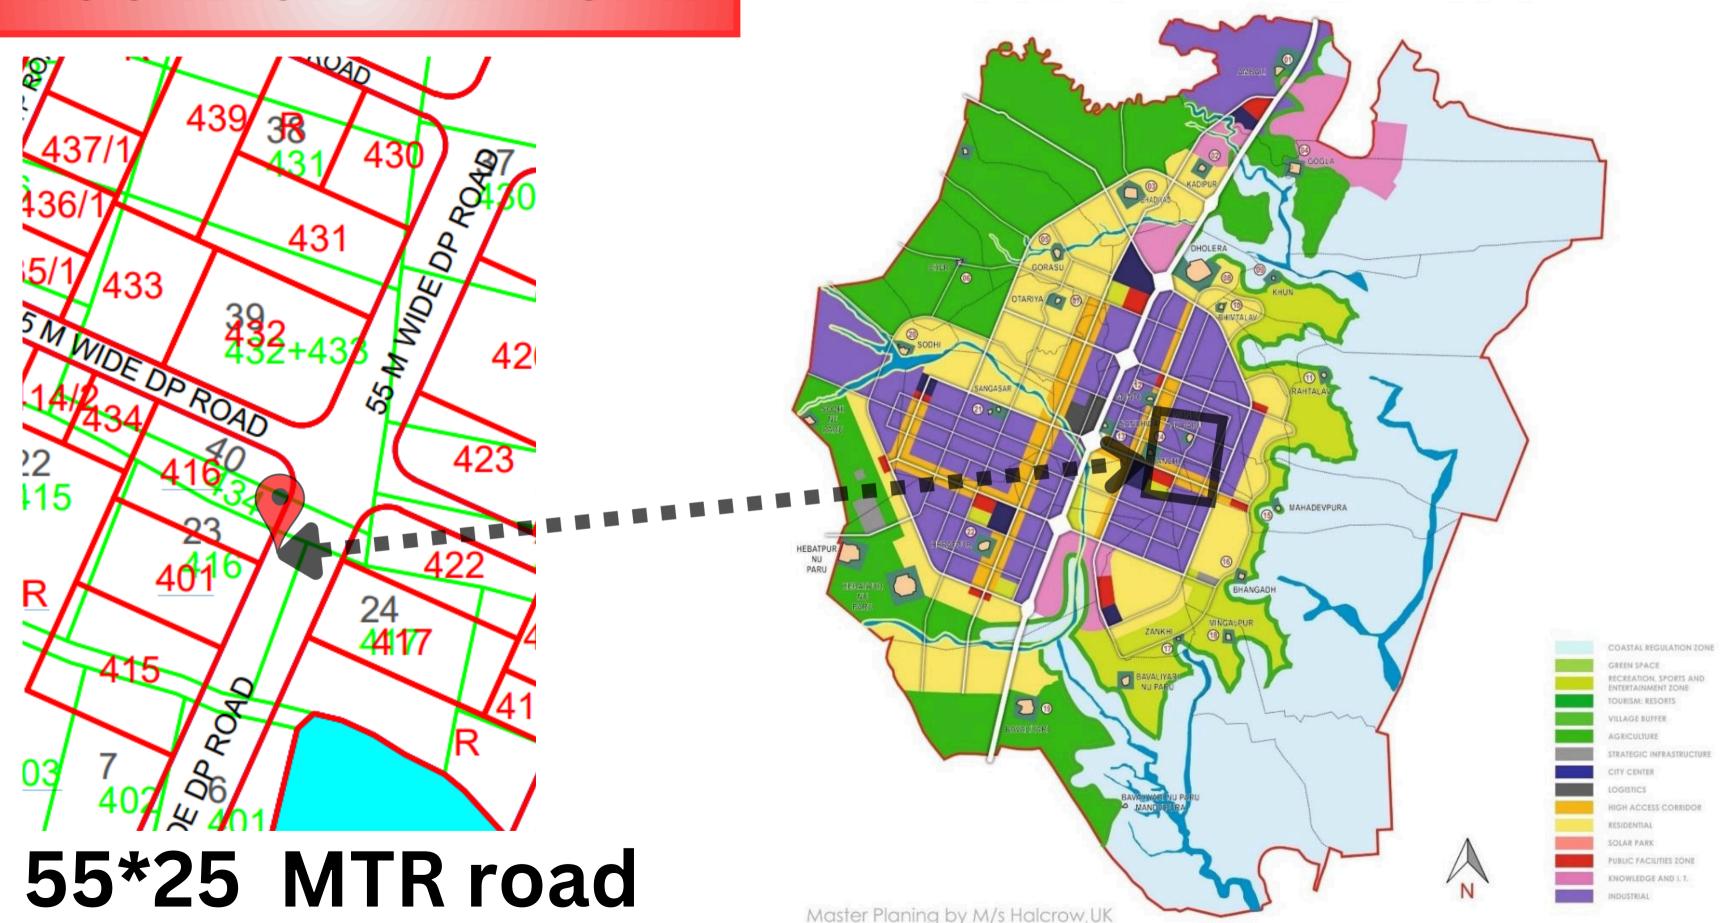

HIGH ACCESS LAND
PROPOSAL

FP: 416

Village: Panchi

Zone: HAC.

TP: 4B2

Survey no.: 23

Road: 55\*25 MT Road

Area: 11220 sq yard

## LOCATION AND ZONE