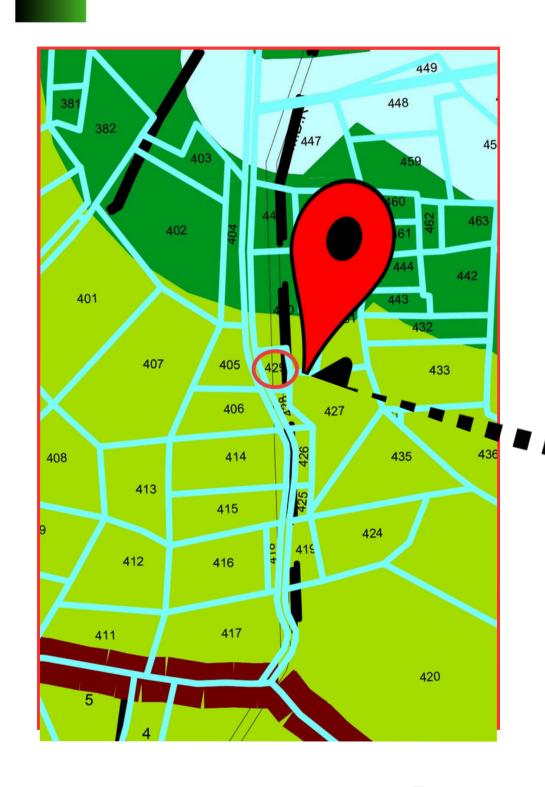

## Sports & Recreation

**FP**: Bhangadh Village: Sports & Rec... Zone: TP: 6B Survey no.: 429 Road: - Meter Area: 3.43 Bigha

## LOCATION AND ZONE