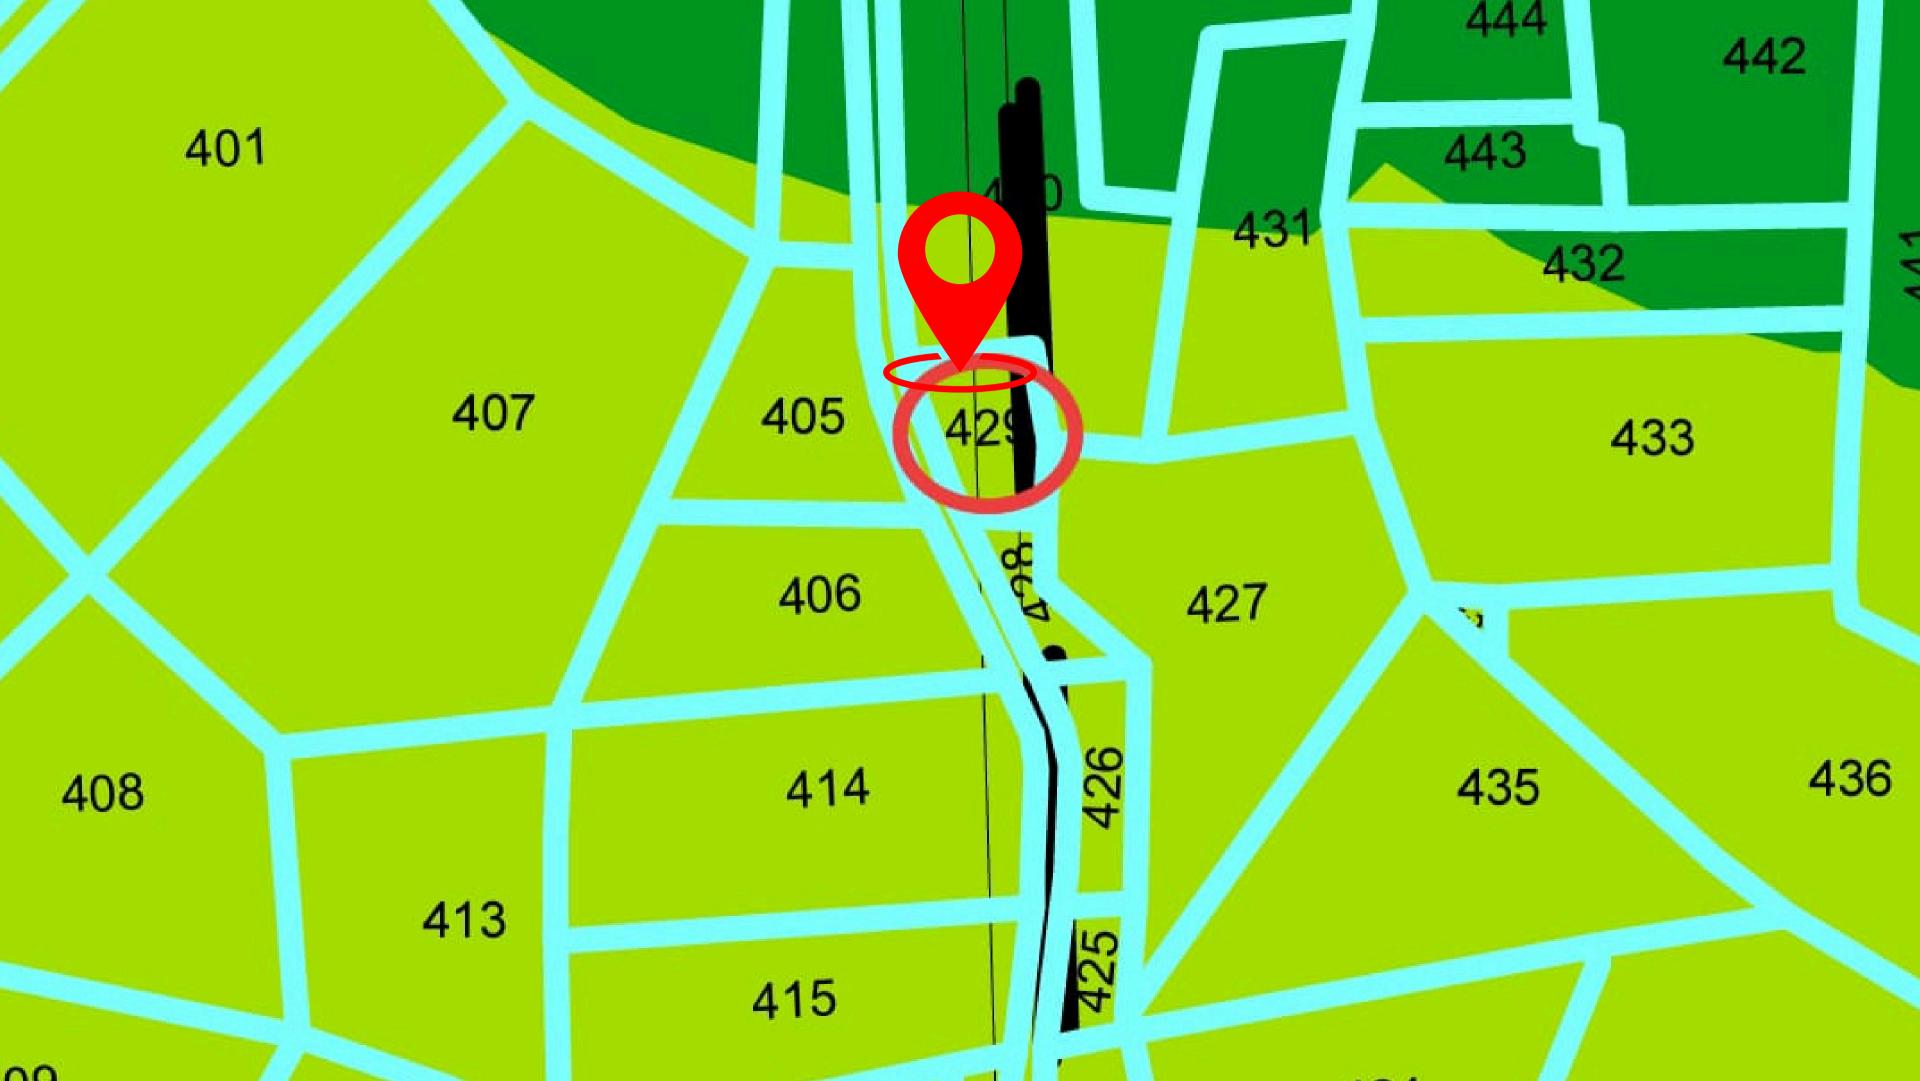

## Sports & Recreation

**FP**: Bhangadh Village: Sports & Rec... Zone: TP: 6B Survey no.: 429 Road: - Meter Area: 3.43 Bigha

## LOCATION AND ZONE