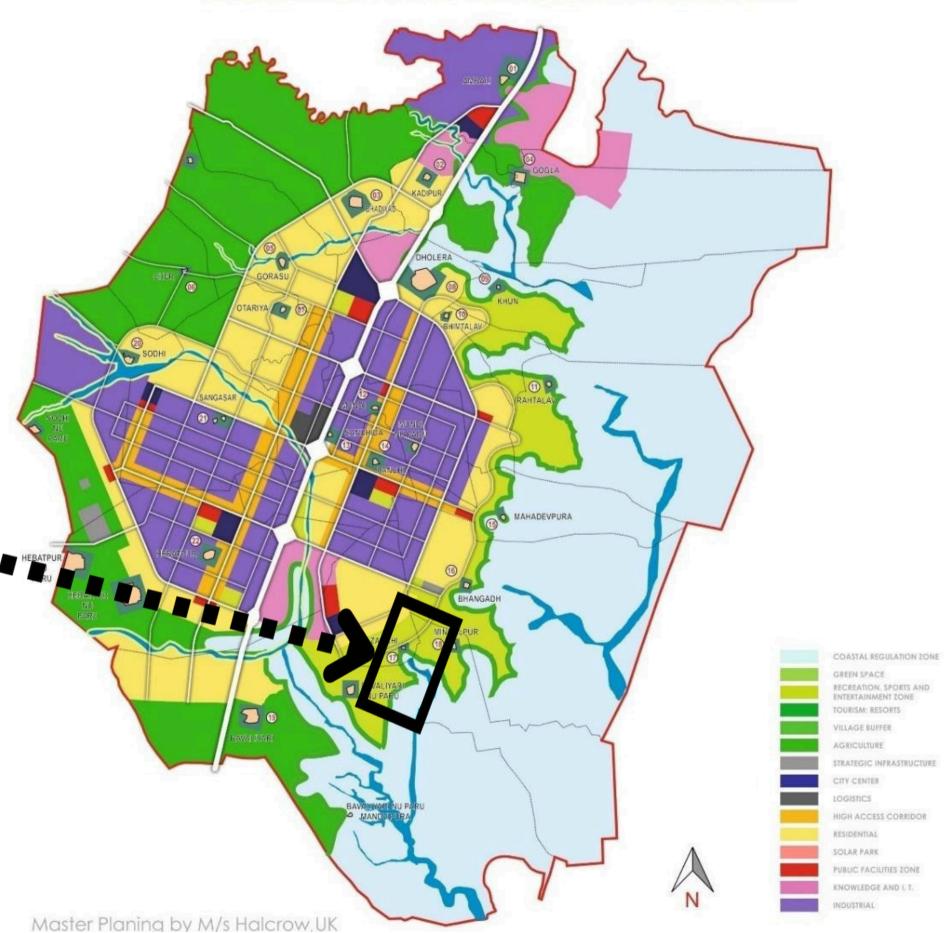

## DHOLERA SIR FINAL PROPOSED LAND USE PLAN

- mtr road

Dholera
International
Airport
PPROX.
20 KMS

APPROX. 8 KMS

250 Meter Expressway

APPROX. 8 KMS

APPROX.
0 KMS

CITY CENTER
Zone

APPROX. 6 KMS