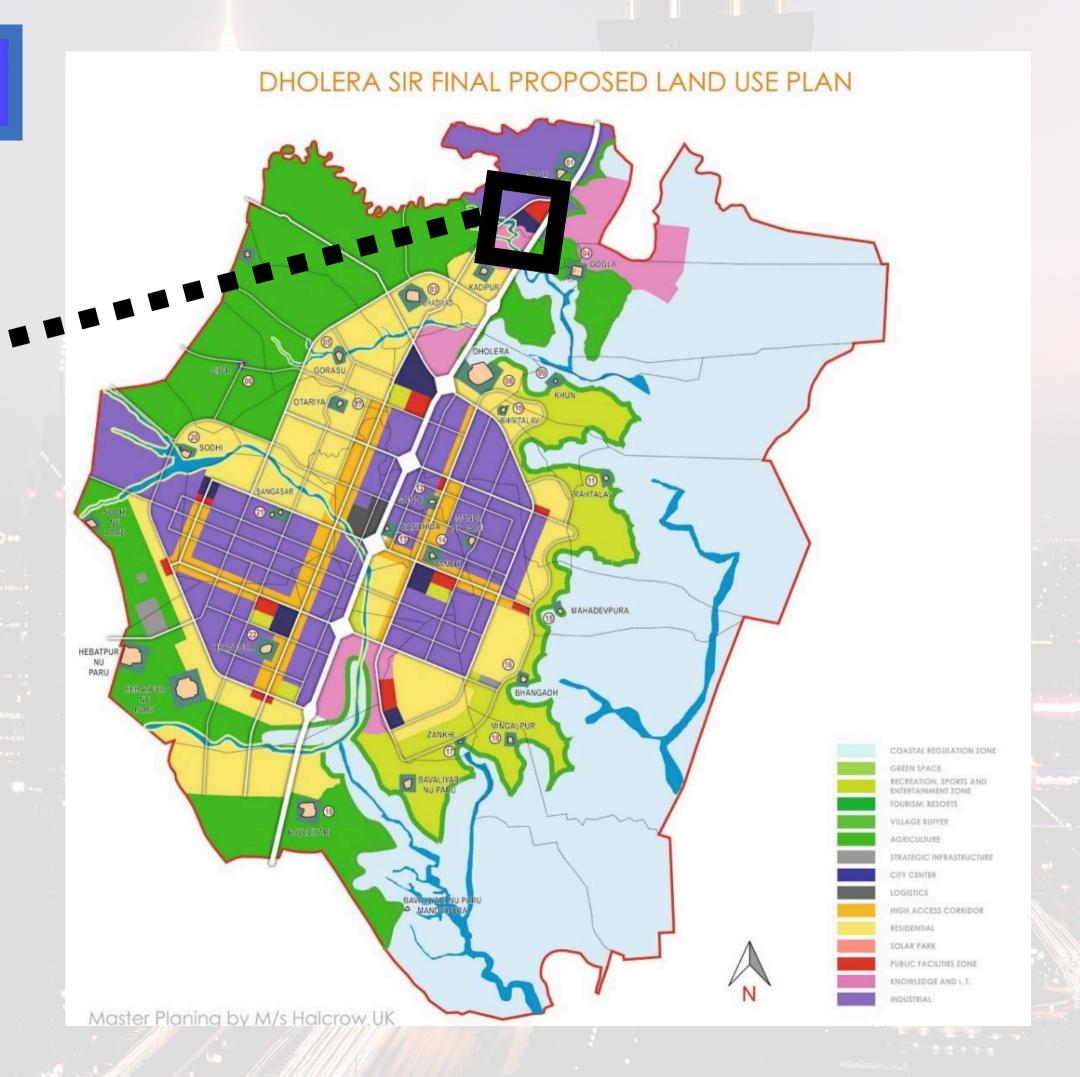

## CITY CENTER LAND PROPOSAL

FP: 104

Village: Ambali

Zone: City Center

TP: 1A1 (linear)

Survey no.: 441

Road: 55 Road

Area: 12256 sq yard

### **LOCATION AND ZONE**

55 MTR Road

Dholera International Airport

APPROX. 7.5 KMS

APPROX. 0.2 KMS

250 Meter Expressway

APPROX. 0.2 KMS

APPROX. 2 km

**CITY CENTER Zone** 

APPROX. 0 KMS