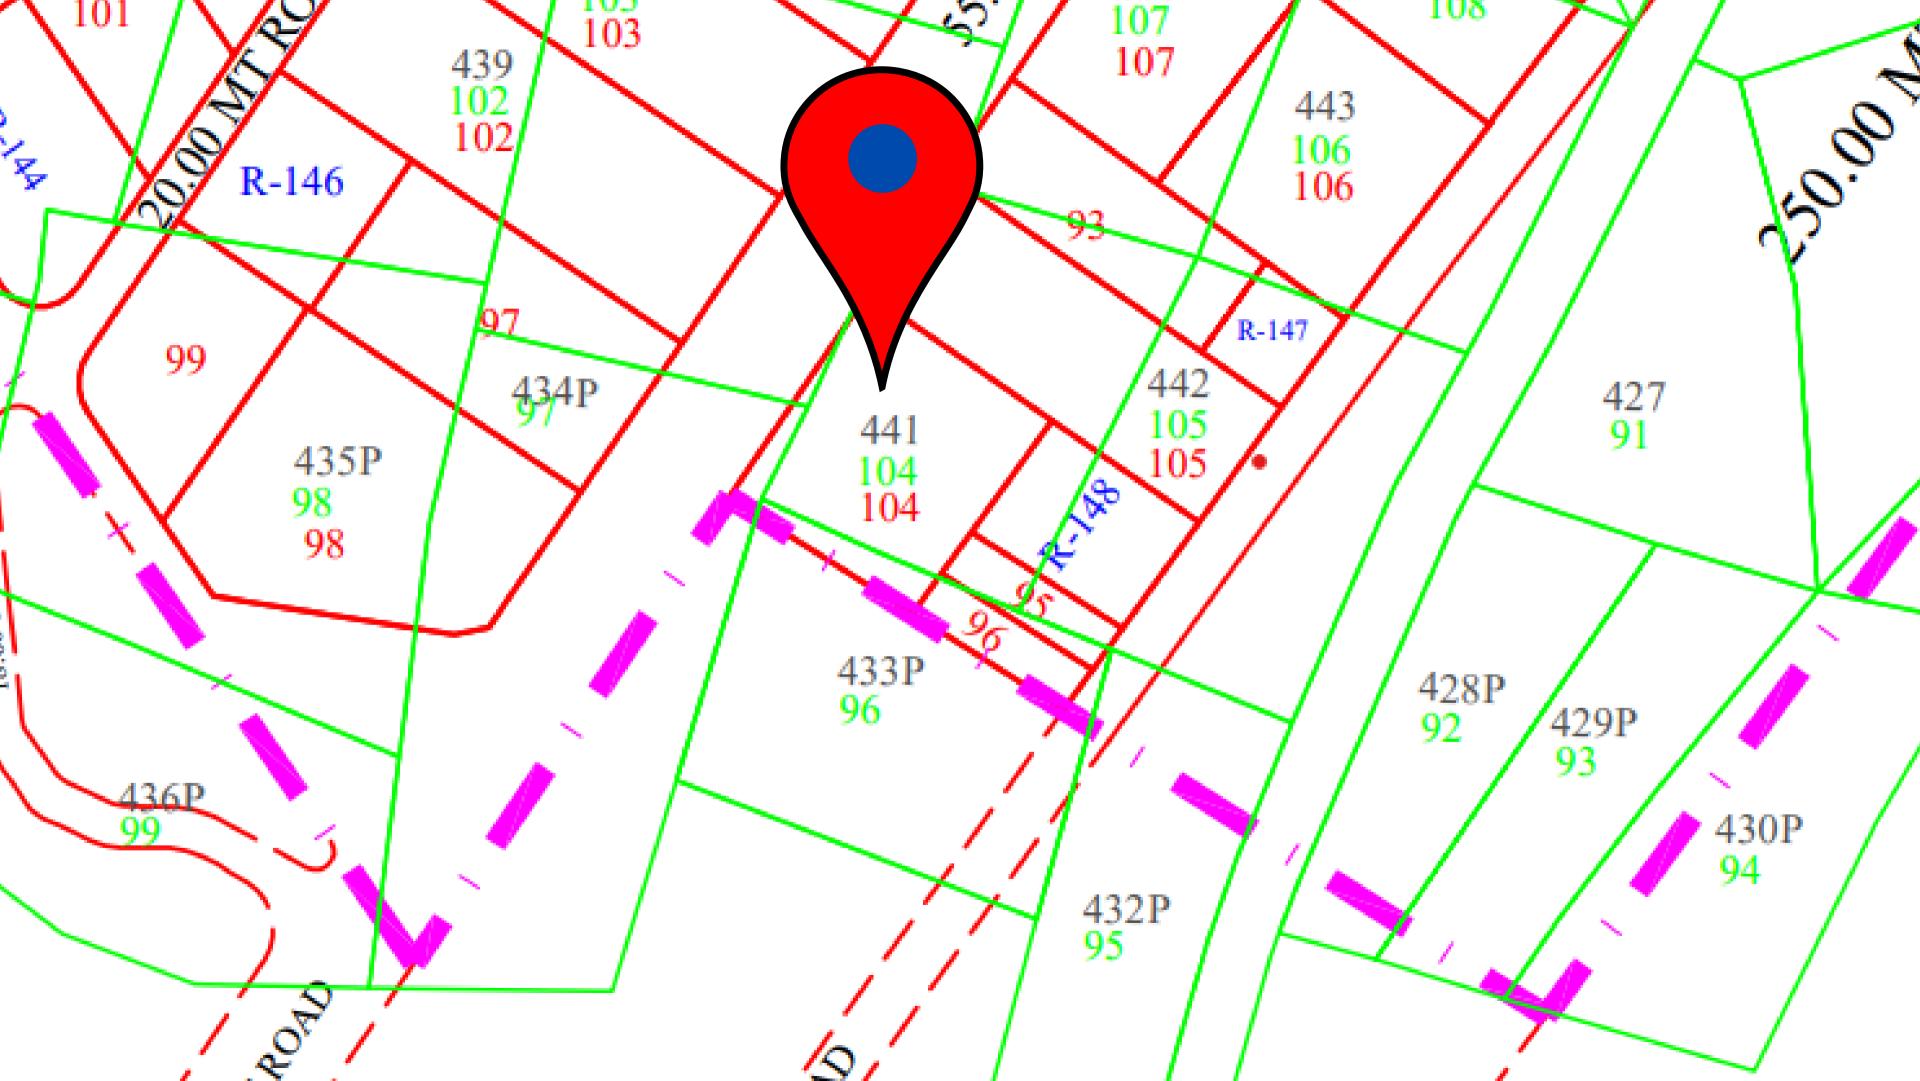

## CITY CENTER LAND PROPOSAL

FP: 104

Village: Ambali

Zone: City Center

TP: 1A1 (linear)

Survey no.: 441

Road: 55 Road

Area: 12256 sq yard

### **LOCATION AND ZONE**

55 MTR Road

Dholera International Airport

APPROX. 7.5 KMS

APPROX. 0.2 KMS

250 Meter Expressway

APPROX. 0.2 KMS

APPROX. 2 km

**CITY CENTER Zone** 

APPROX. 0 KMS