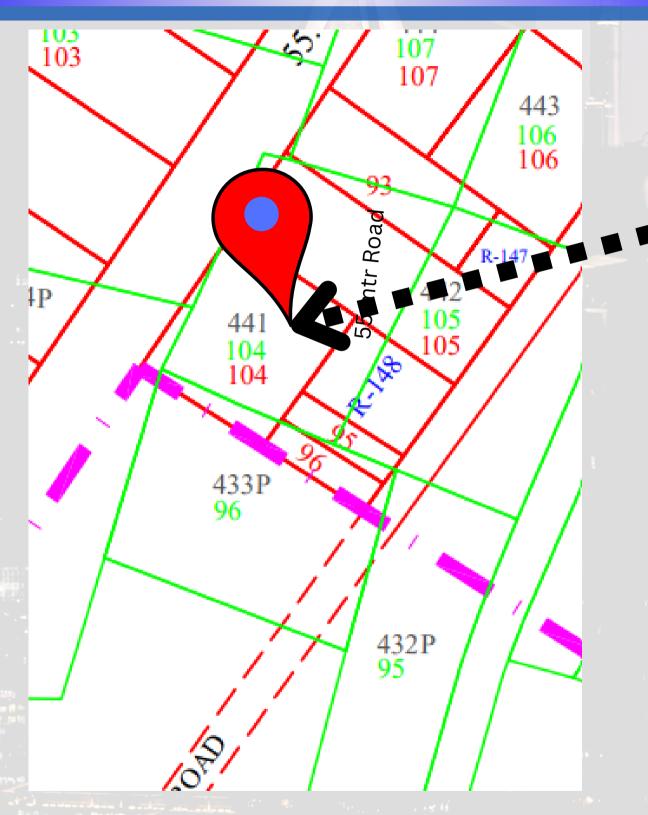

## CITY CENTER LAND PROPOSAL

FP: 104

Village: Ambali

Zone: City Center

TP: 1A1 (linear)

Survey no.: 441

Road: 55 Road

Area: 12256 sq yard

### **LOCATION AND ZONE**

55 MTR Road

Dholera International Airport

APPROX. 7.5 KMS

APPROX. 0.2 KMS

250 Meter Expressway

APPROX. 0.2 KMS

APPROX. 2 km

**CITY CENTER Zone** 

APPROX. 0 KMS