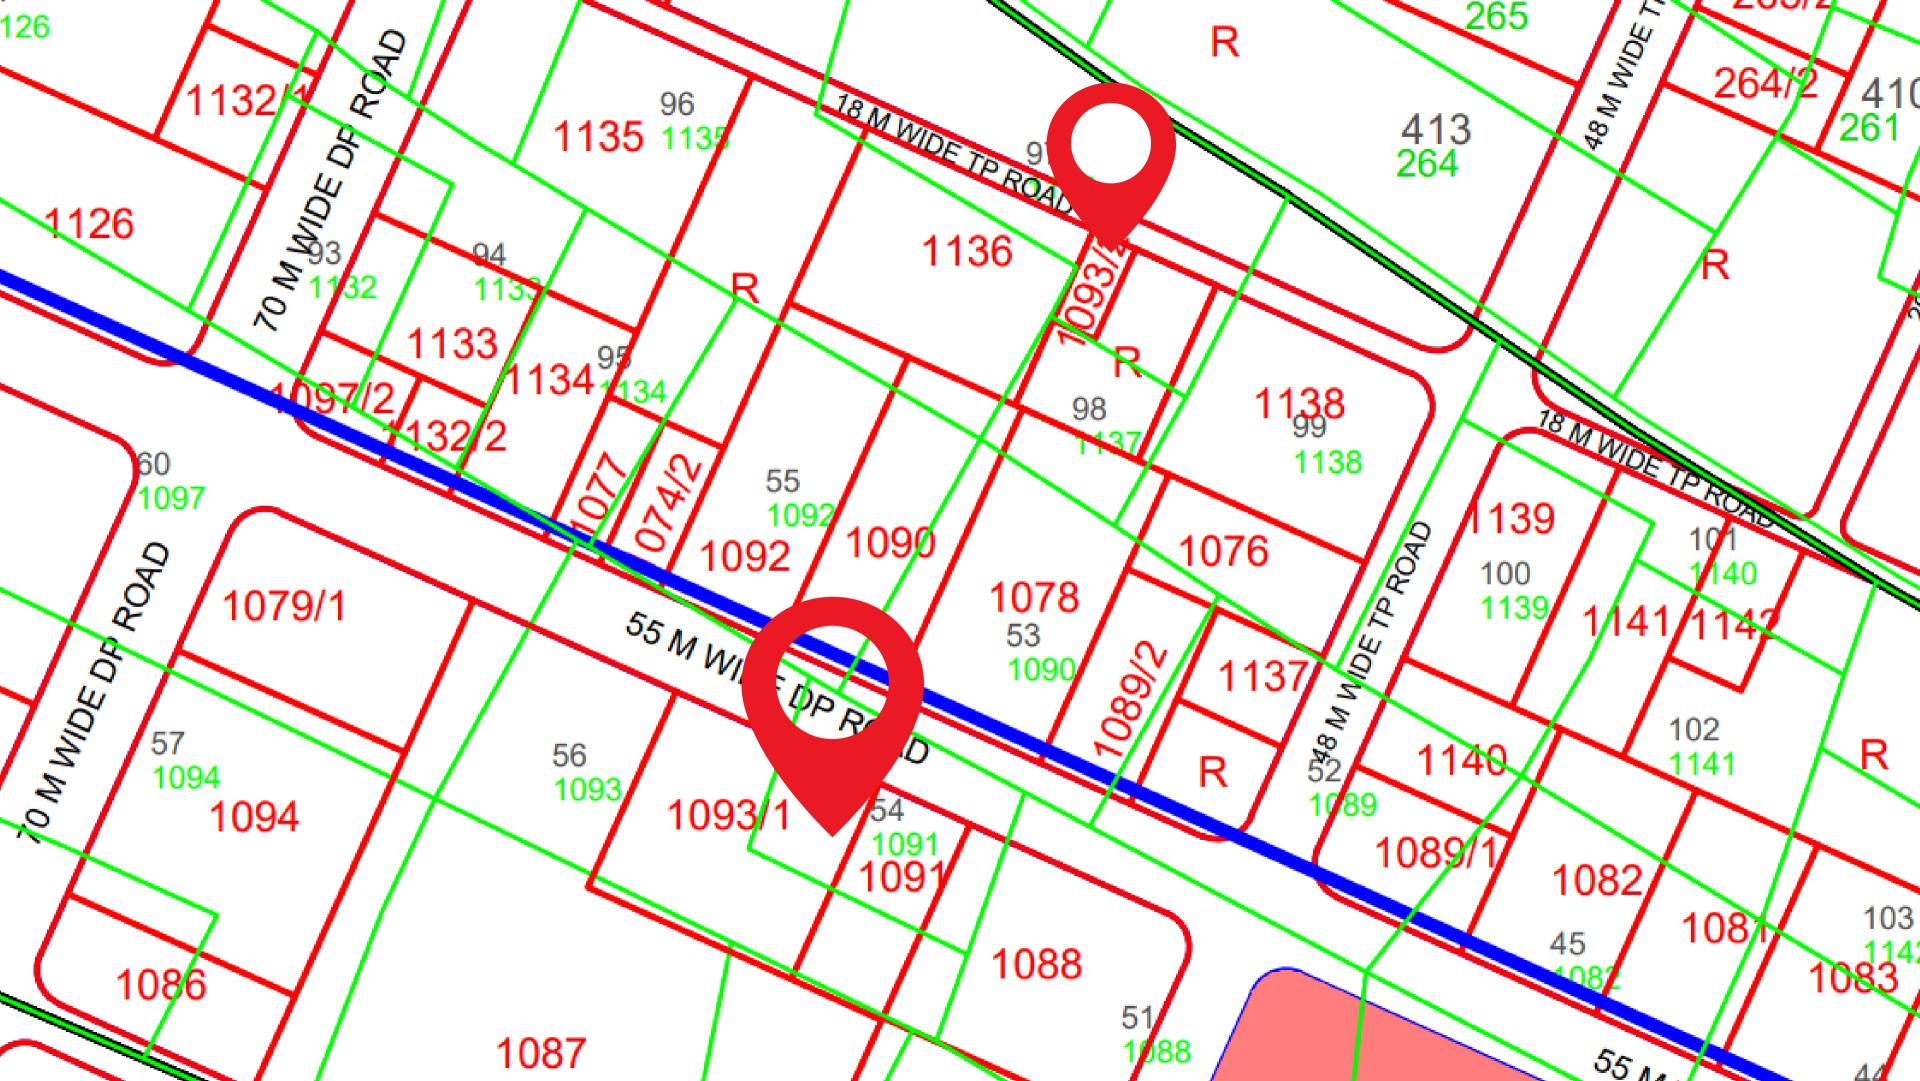

**HIGH ACCESS /** INDUSTRIAL LAND **PROPOSAL** 

> 1093/1 HAC, 1093/2 FP:

Village: MAHADEVPURA

HAC Zone:

**4B2 TP**:

Survey no.:

Road:

Area:

56

55 MT Road

24352 + 2301 sq

yard Ind