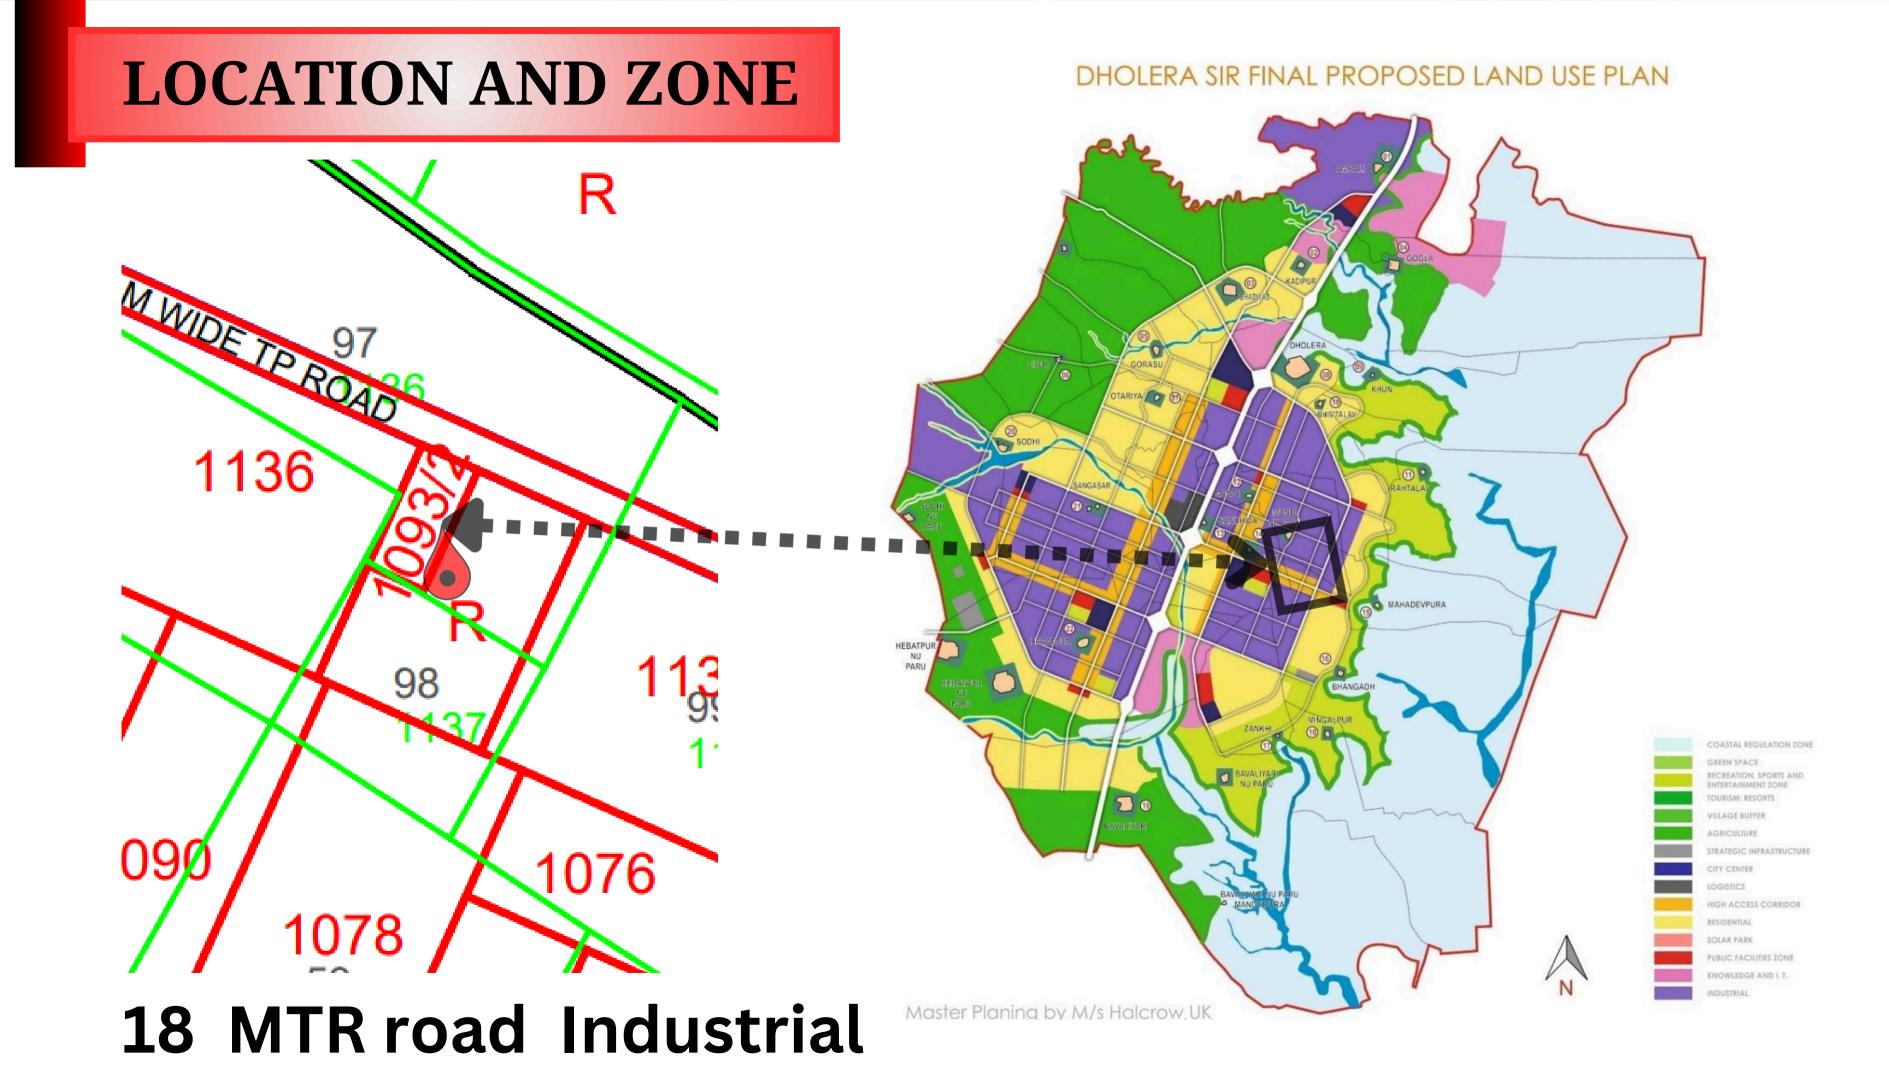

**HIGH ACCESS /** INDUSTRIAL LAND **PROPOSAL** 

> 1093/1 HAC, 1093/2 FP:

Village: MAHADEVPURA

HAC Zone:

**4B2 TP**:

Survey no.:

Road:

Area:

56

55 MT Road

24352 + 2301 sq

yard Ind