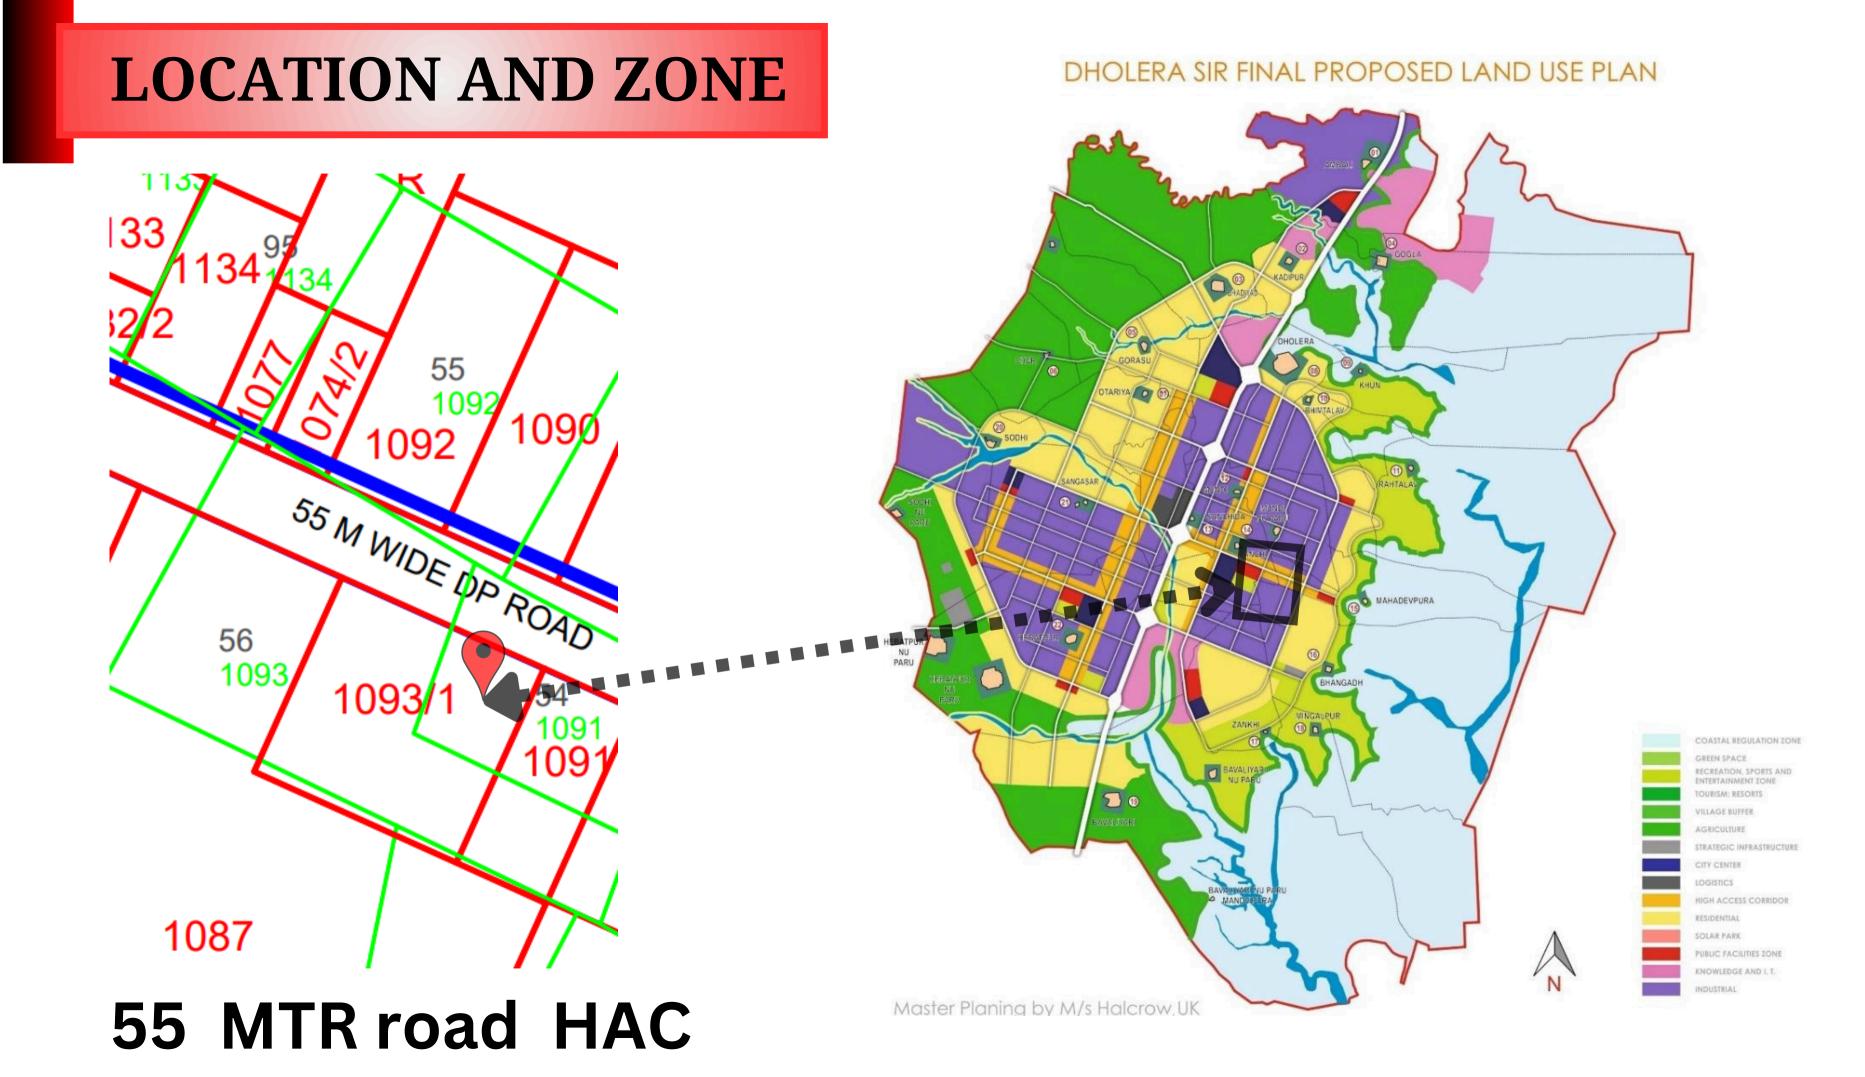

**HIGH ACCESS /** INDUSTRIAL LAND **PROPOSAL** 

> 1093/1 HAC, 1093/2 FP:

Village: MAHADEVPURA

HAC Zone:

**4B2 TP**:

Survey no.:

Road:

Area:

56

55 MT Road

24352 + 2301 sq

yard Ind