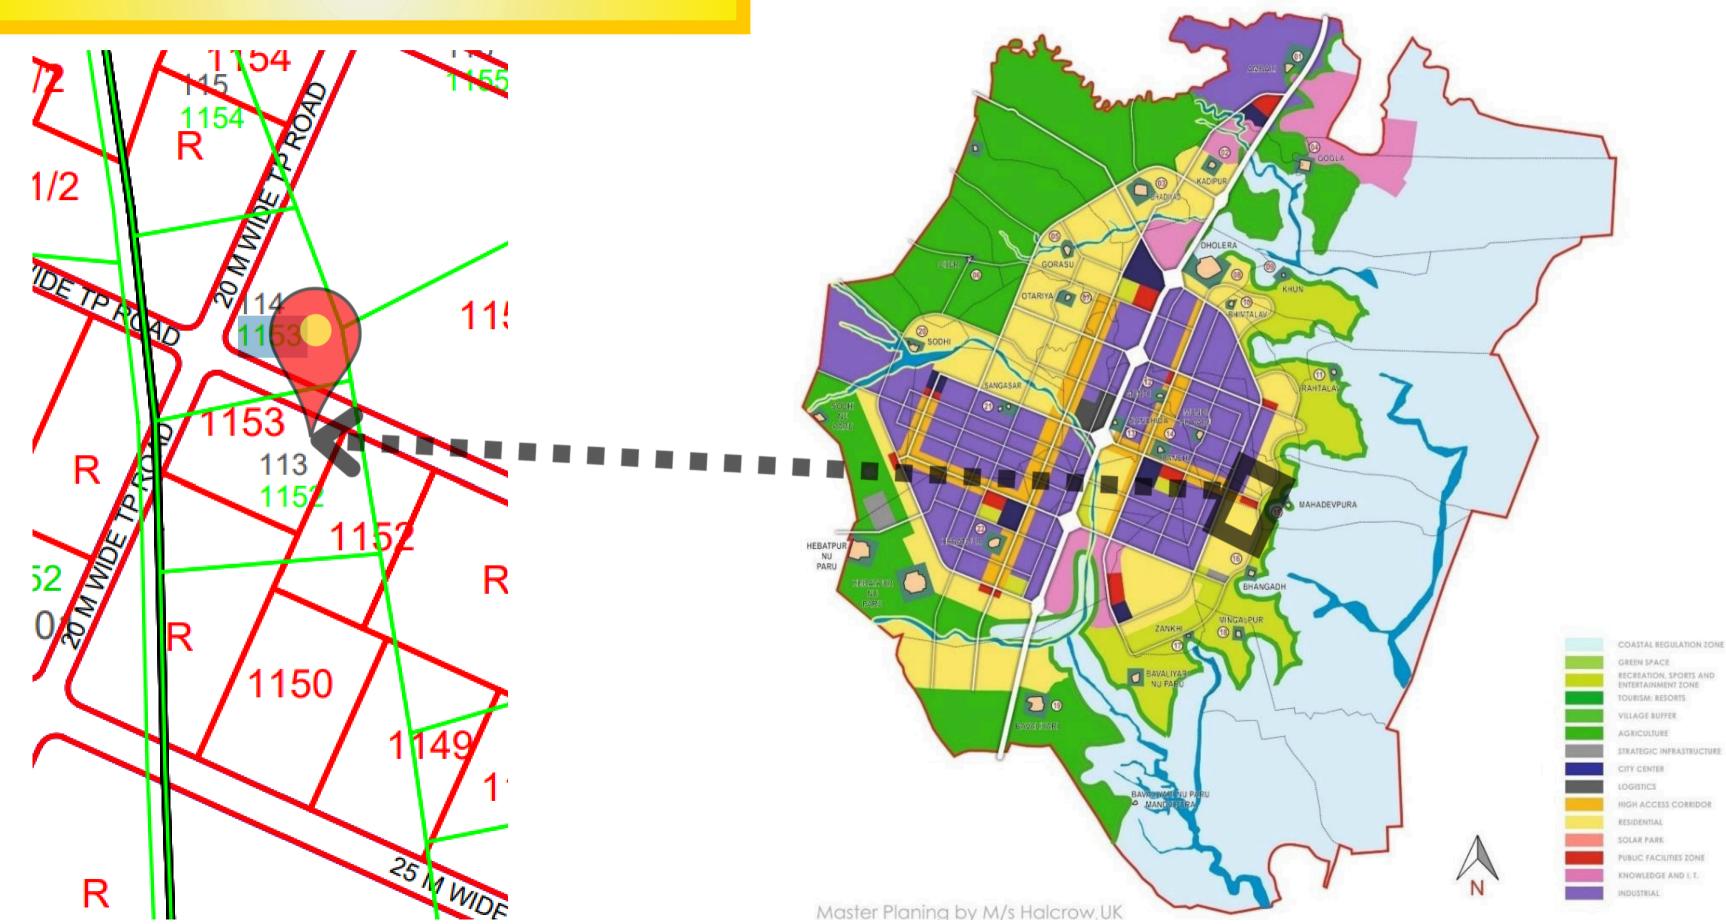

## LOCATION AND ZONE

#### DHOLERA SIR FINAL PROPOSED LAND USE PLAN

Dholera International Airport

PPROX. 30 KMS

APPROX. 4.3 KMS

250 Meter Expressway

APPROX. 4.3 KMS

APPROX. 0 KMS

**CITY CENTER Zone** 

APPROX. 1.3 KMS