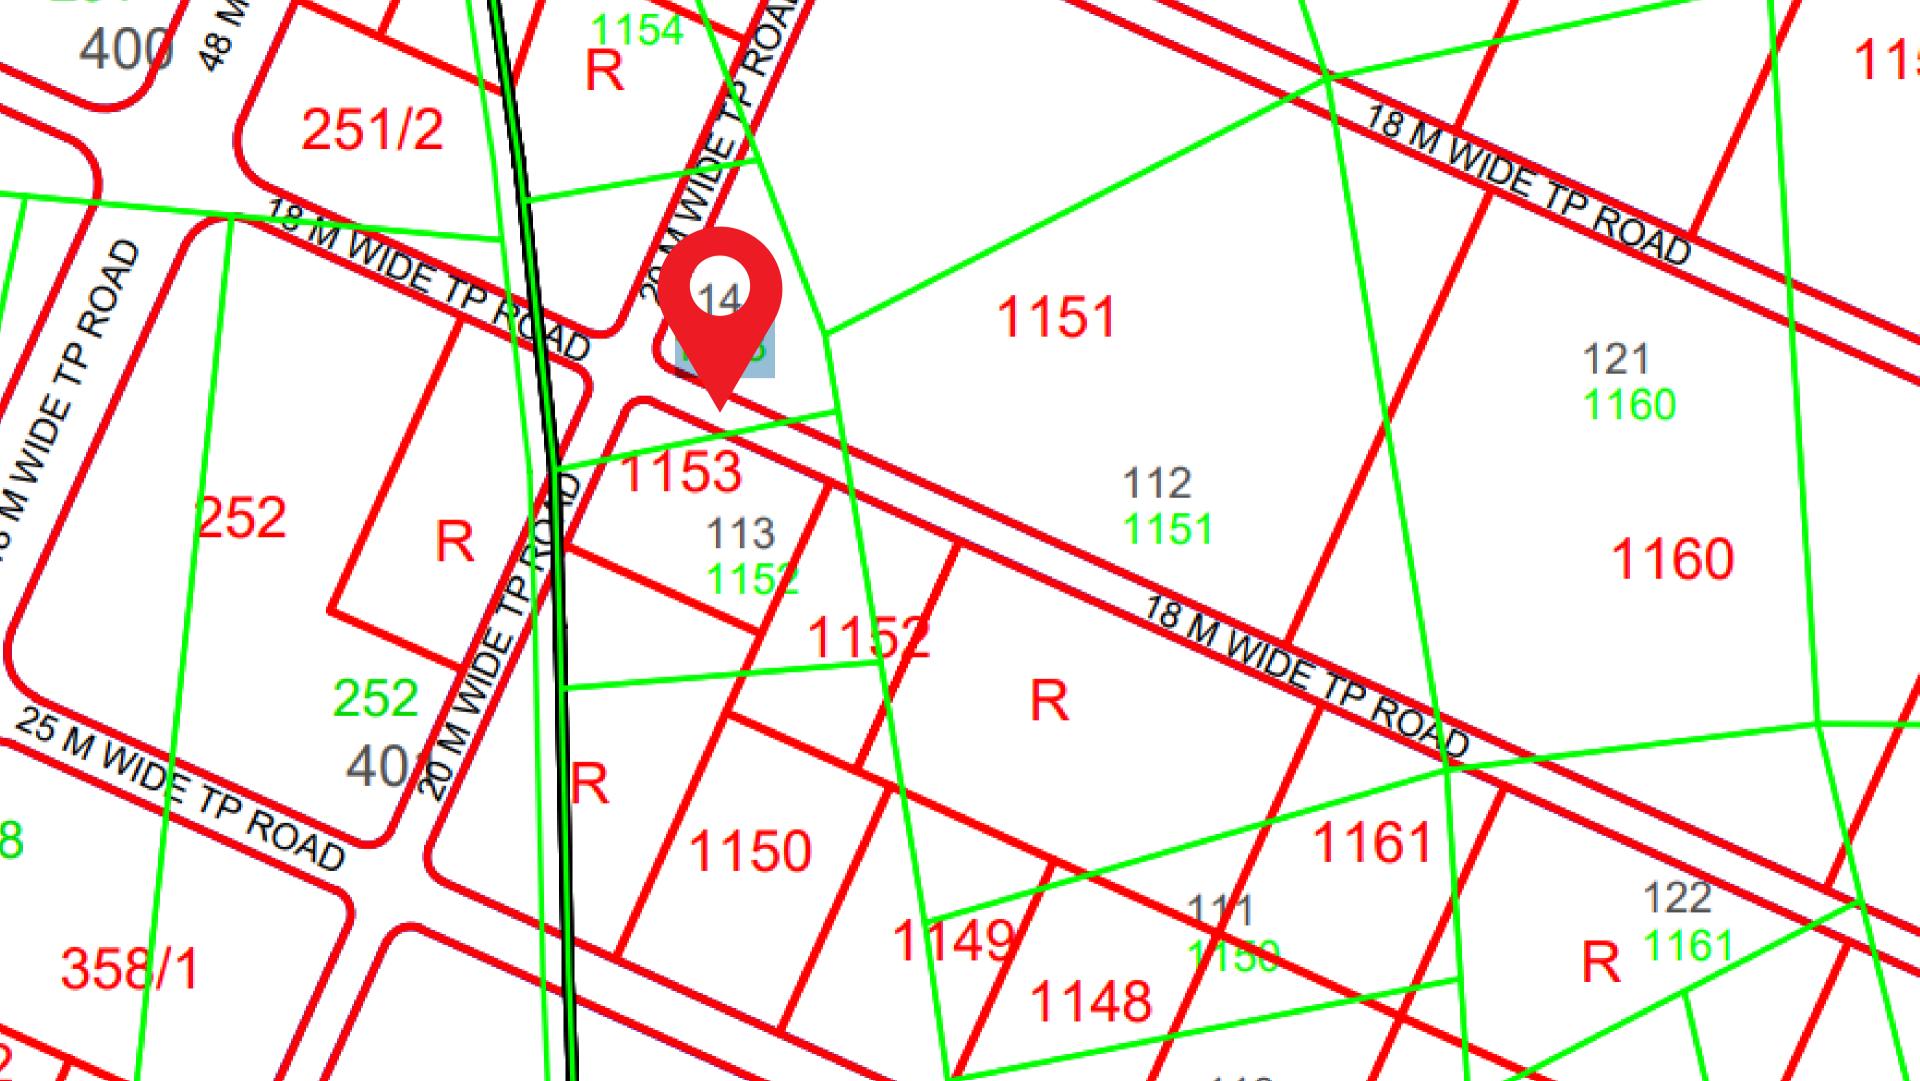

# RESIDENTIAL LAND PROPOSAL

FP: 1153

Village: ..... Mahadevpura

Zone: Residential

**TP:** 4B2

**Survey no.:** 114

Road: 18\*20

Area: 9863.41 sq yard

## LOCATION AND ZONE