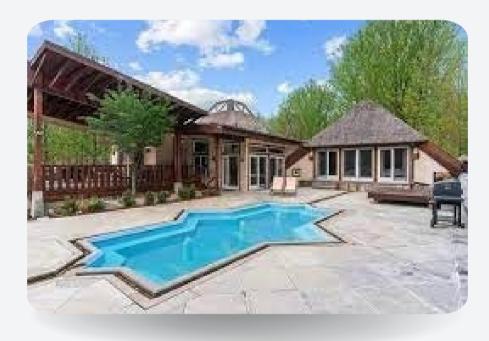

## RESIDENTIAL LAND PROPOSAL

| <b>FP</b> :  | 281               |
|--------------|-------------------|
| Village :    | Otariya           |
| Zone:        | Residential       |
| <b>TP</b> :  | <b>3C1</b>        |
| Survey no. : | 271               |
| Road :       | <b>30 MT Road</b> |
| Area :       | 6518 sq yard      |