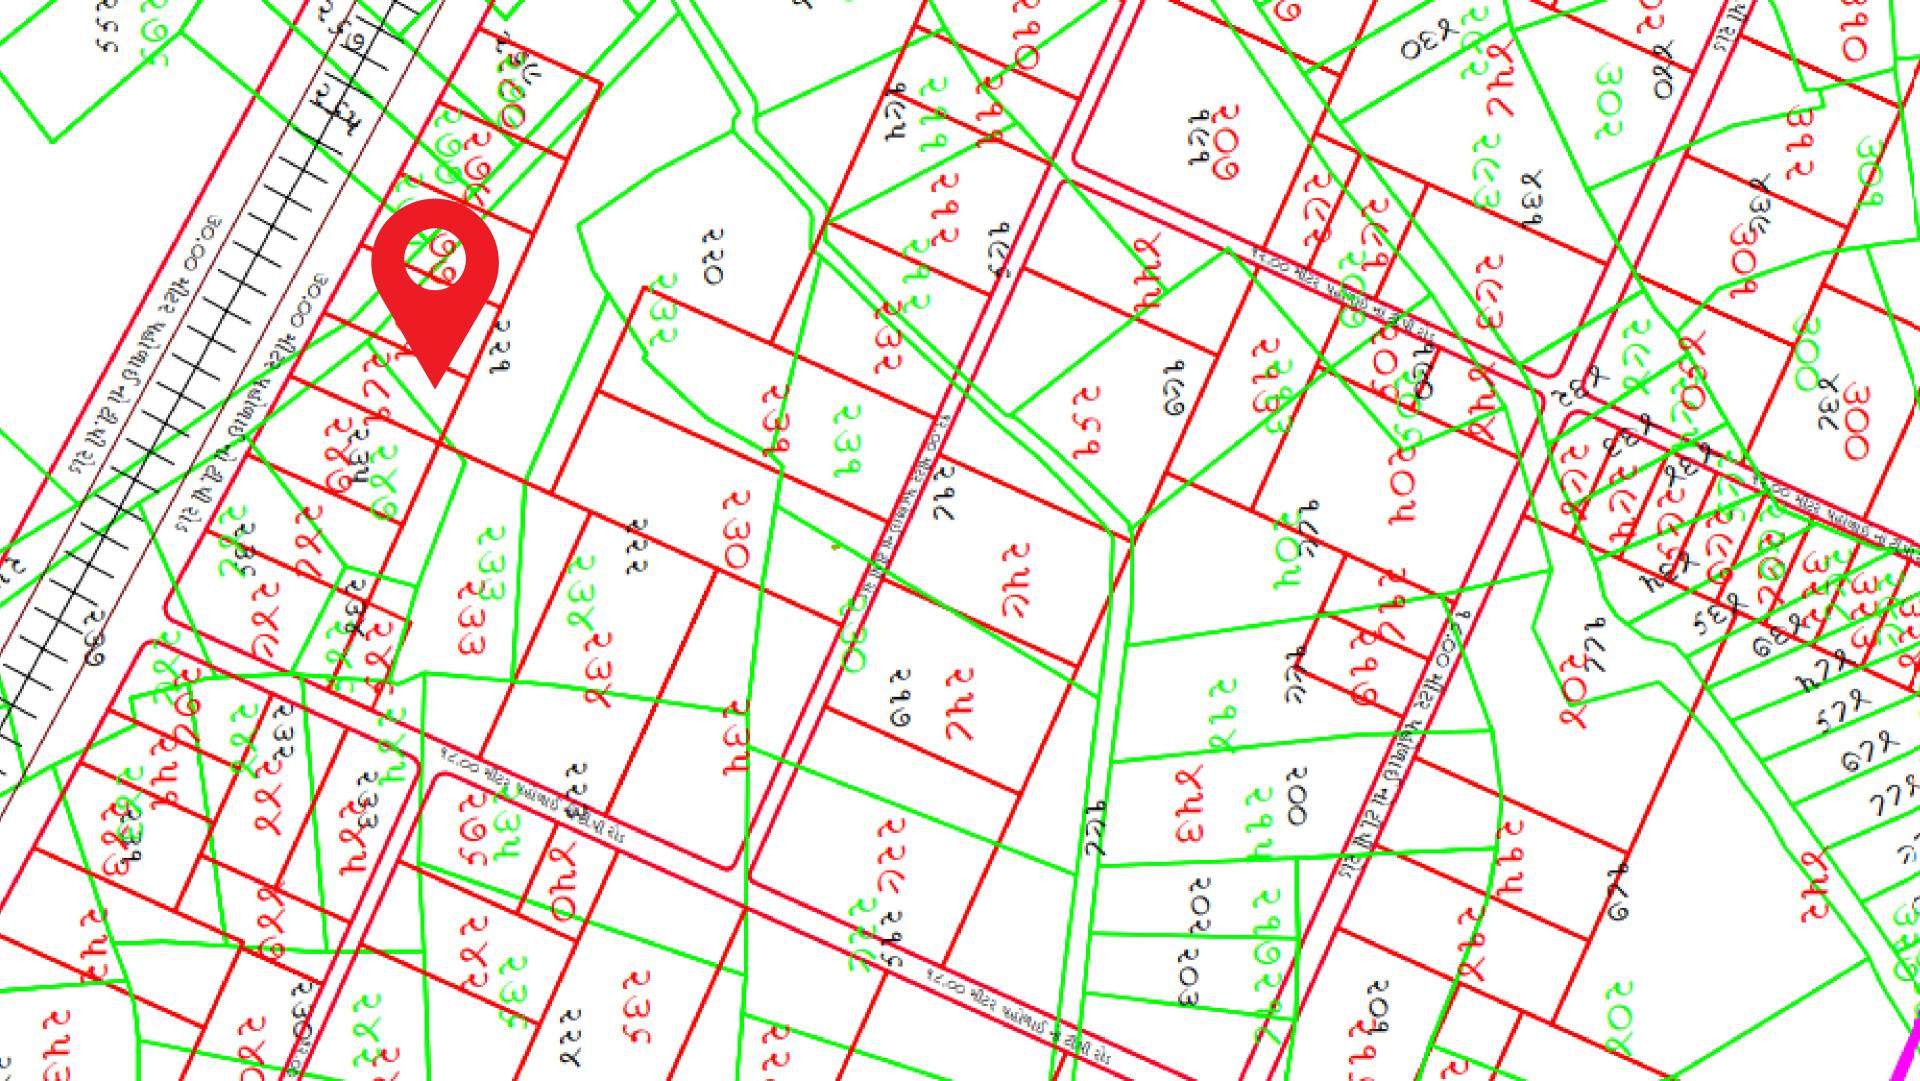

## RESIDENTIAL LAND PROPOSAL

| <b>FP</b> :  | 281               |
|--------------|-------------------|
| Village :    | Otariya           |
| Zone:        | Residential       |
| <b>TP</b> :  | <b>3C1</b>        |
| Survey no. : | 271               |
| Road :       | <b>30 MT Road</b> |
| Area :       | 6518 sq yard      |