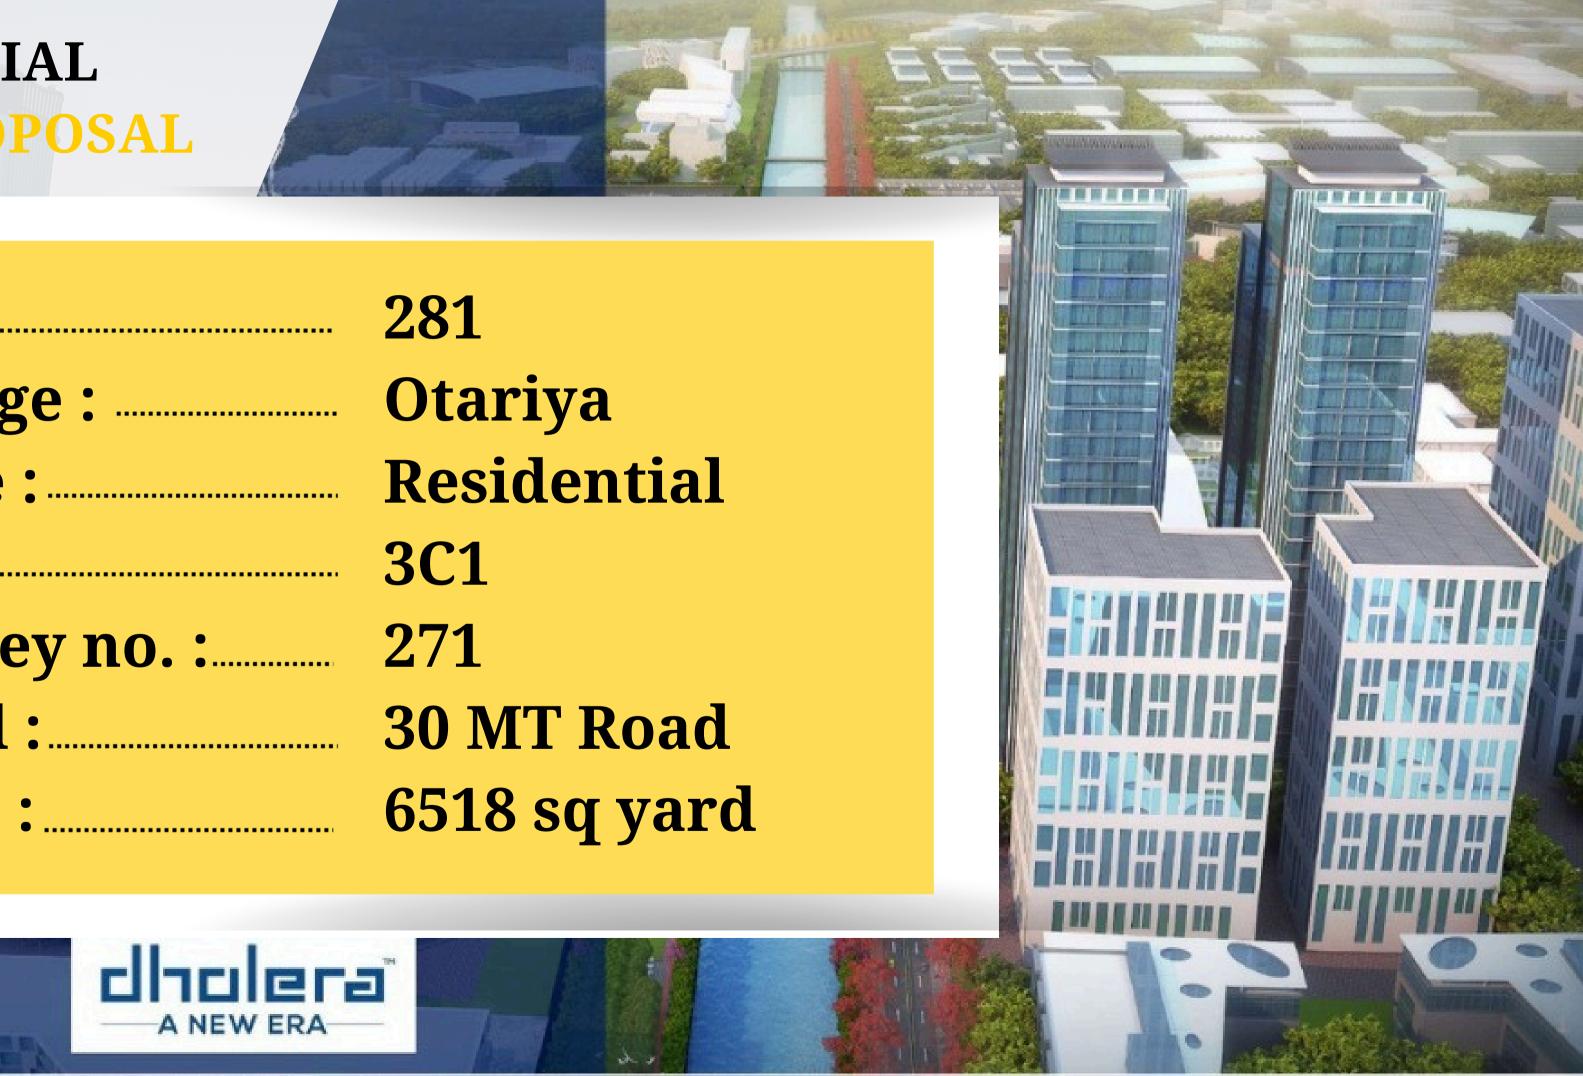

## RESIDENTIAL LAND PROPOSAL

| <b>FP</b> :  | 281               |
|--------------|-------------------|
| Village :    | Otariya           |
| Zone:        | Residential       |
| <b>TP</b> :  | <b>3C1</b>        |
| Survey no. : | 271               |
| Road :       | <b>30 MT Road</b> |
| Area :       | 6518 sq yard      |