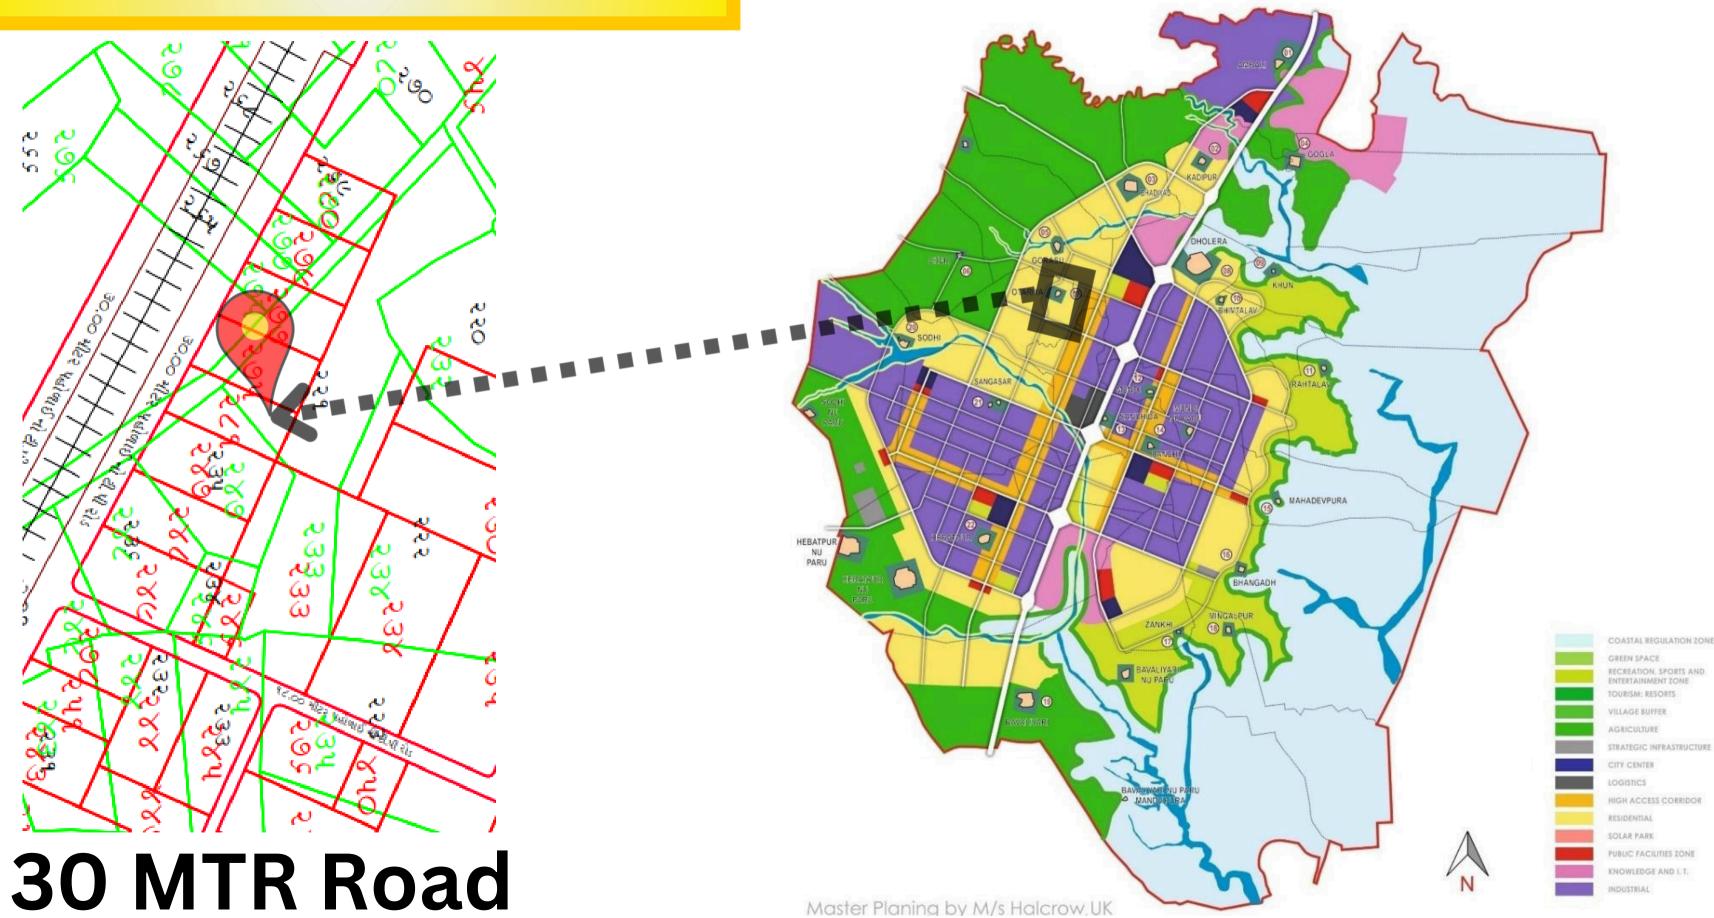

### DHOLERA SIR FINAL PROPOSED LAND USE PLAN

Dholera International Airport

**APPROX. 8 KMS** 

### **Metro Route Orange line**

**APPROX. 3 KMS** 

250 Meter Expressway

**APPROX. 3 KMS** 

### Residential Zone

### **APPROX.** 0 KMS

### **CITY CENTER** Zone

**APPROX. 1 KMS** 