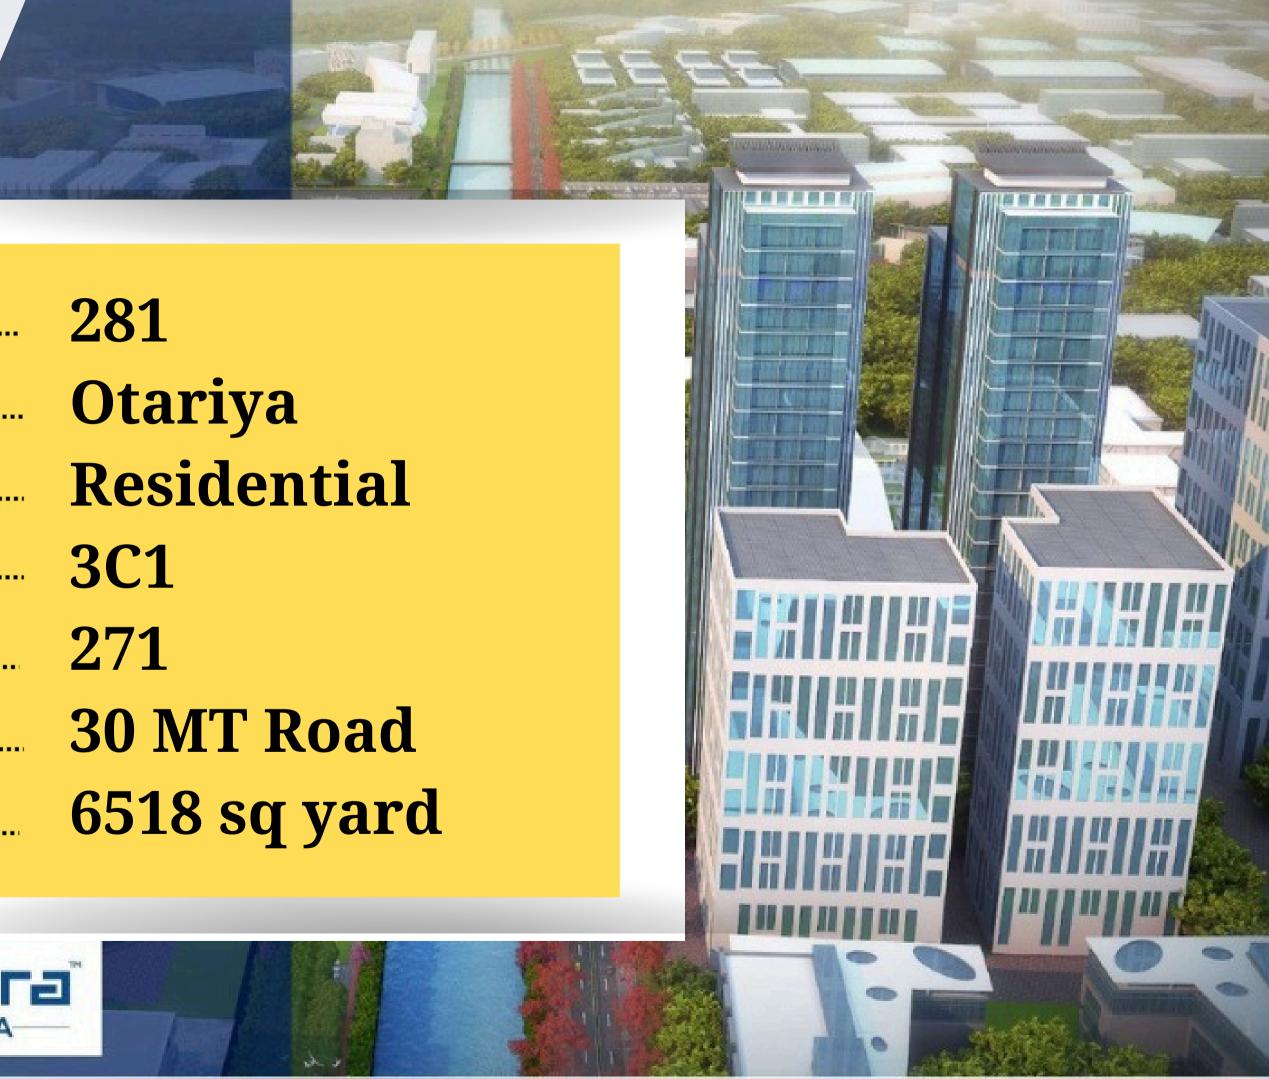

## RESIDENTIAL LAND PROPOSAL

| <b>FP</b> :  | 281               |
|--------------|-------------------|
| Village :    | Otariya           |
| Zone:        | Residential       |
| <b>TP</b> :  | <b>3C1</b>        |
| Survey no. : | 271               |
| Road :       | <b>30 MT Road</b> |
| Area :       | 6518 sq yard      |