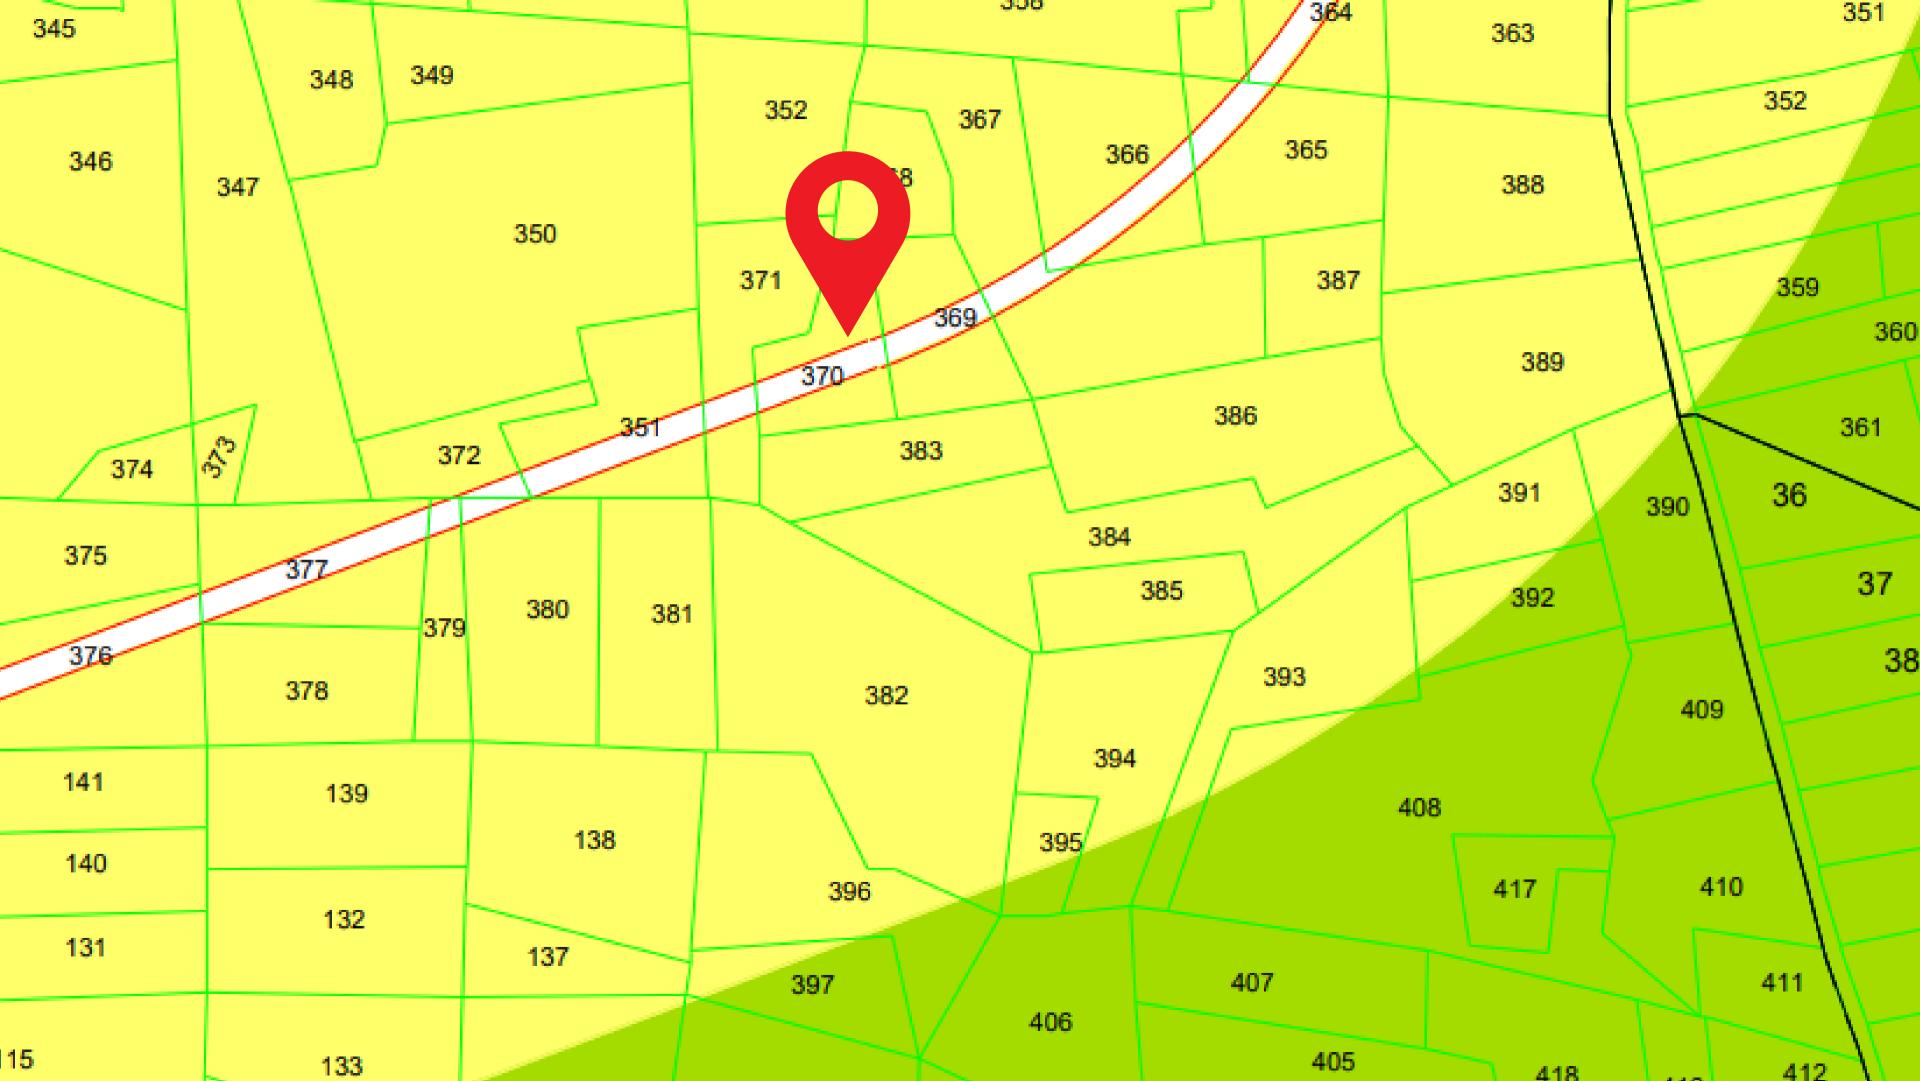

## RESIDENTIAL LAND PROPOSAL

**FP:** 474 **Draft** 

Village: Zankhi

Zone: Residential

**TP:** 6B

**Survey no.:** 370

Road: 30 MT Road

Area: 12099.93 sq yard

## LOCATION AND ZONE