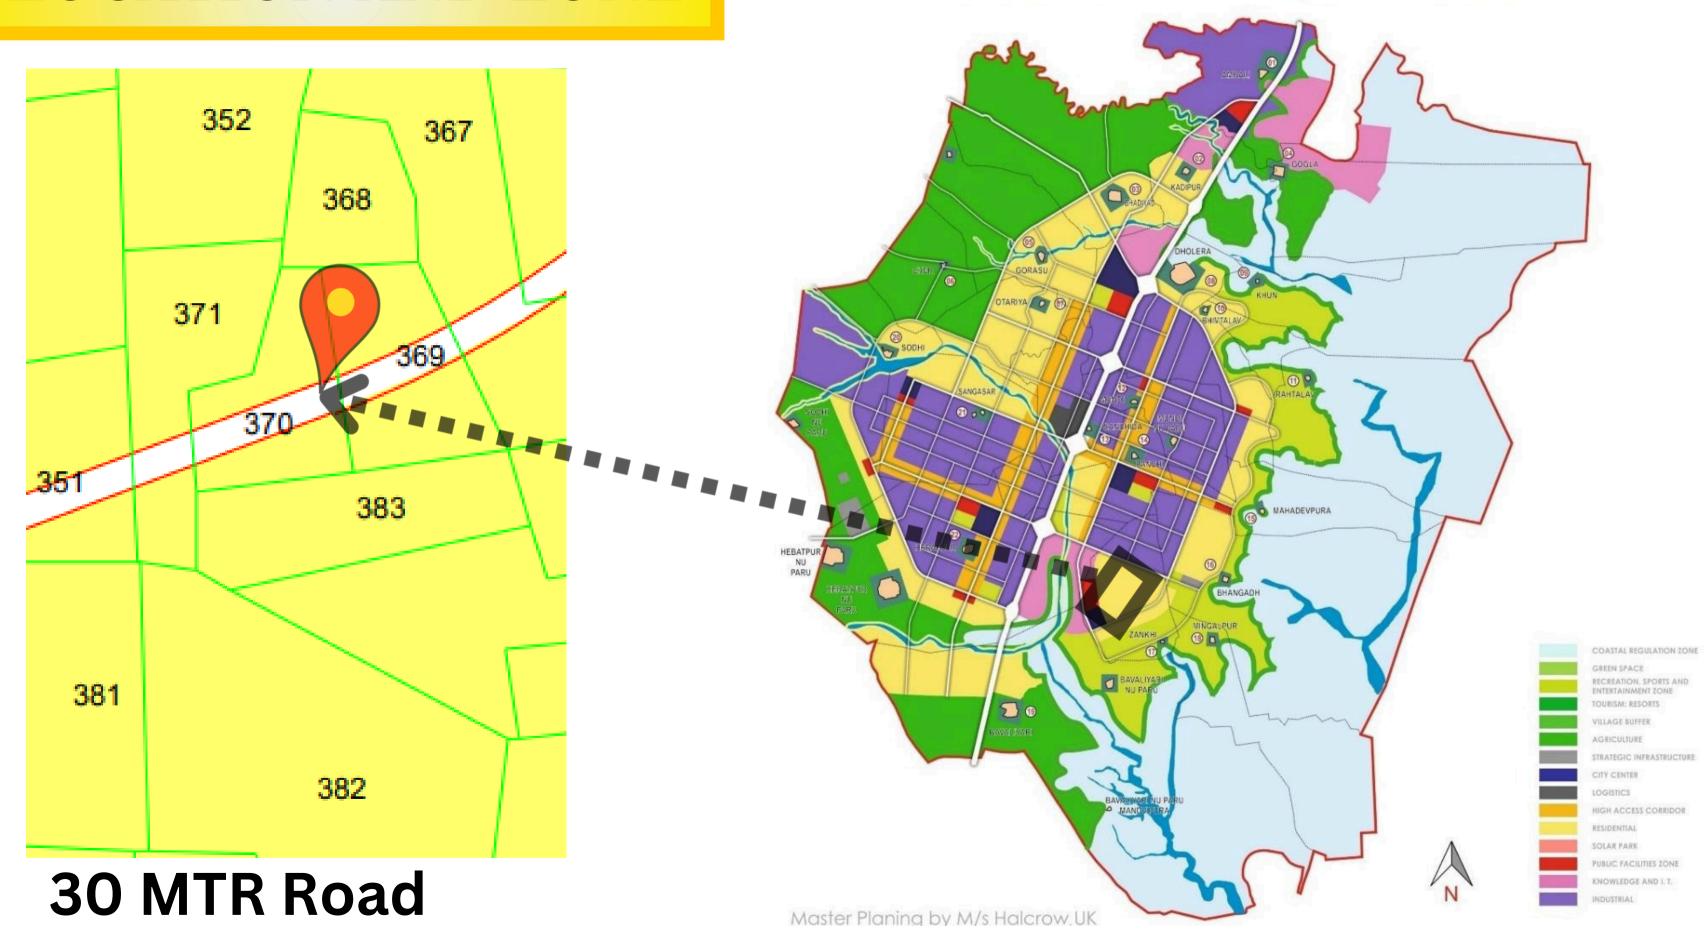

## RESIDENTIAL LAND PROPOSAL

**FP:** 474 **Draft** 

Village: Zankhi

Zone: Residential

**TP:** 6B

**Survey no.:** 370

Road: 30 MT Road

Area: 12099.93 sq yard

## LOCATION AND ZONE

#### DHOLERA SIR FINAL PROPOSED LAND USE PLAN

Dholera International Airport

PPROX. 25 KMS

APPROX. 4 KMS

250 Meter Expressway

APPROX. 4 KMS

APPROX. 0 KMS

**CITY CENTER Zone** 

APPROX. 1 KMS