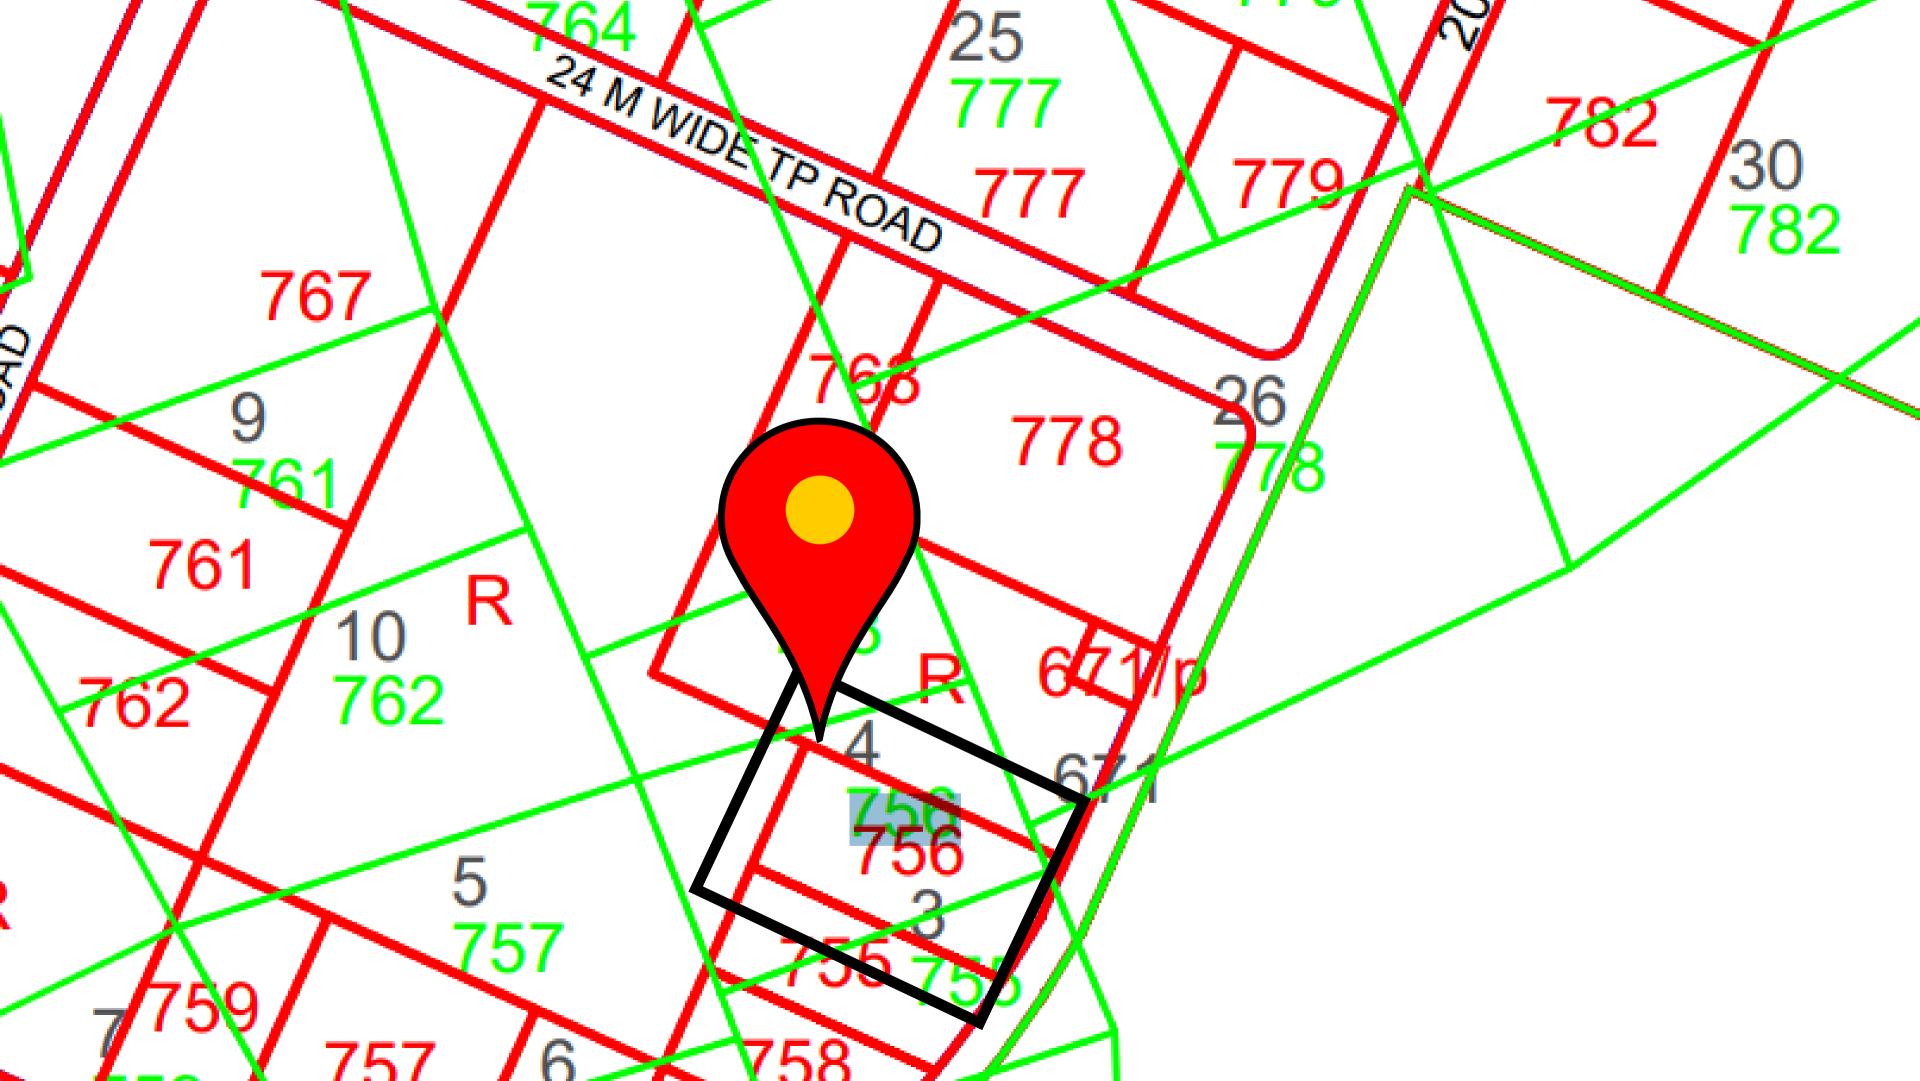

## RESIDENTIAL LAND PROPOSAL

**FP**: 756

Village: BHANGADH

Zone: Residential

**TP:** 4B2

Survey no.: 4

Road: 20 MT Road

Area: 7250 sq yard