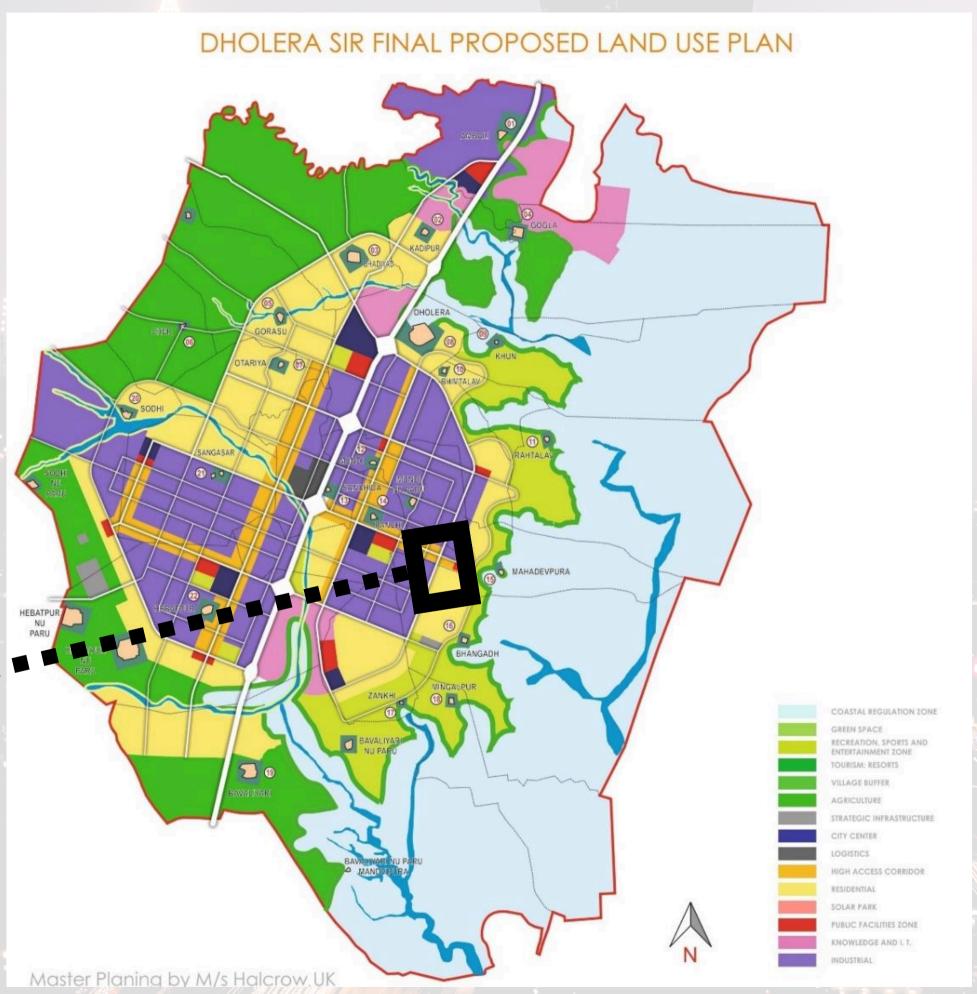

### LOCATION AND ZONE

Dholera International Airport

APPROX. 15 KMS

APPROX. 1.5 KMS

250 Meter Expressway

APPROX.
1.5 KMS

APPROX. 0 KMS

**CITY CENTER Zone** 

APPROX. 3 KMS