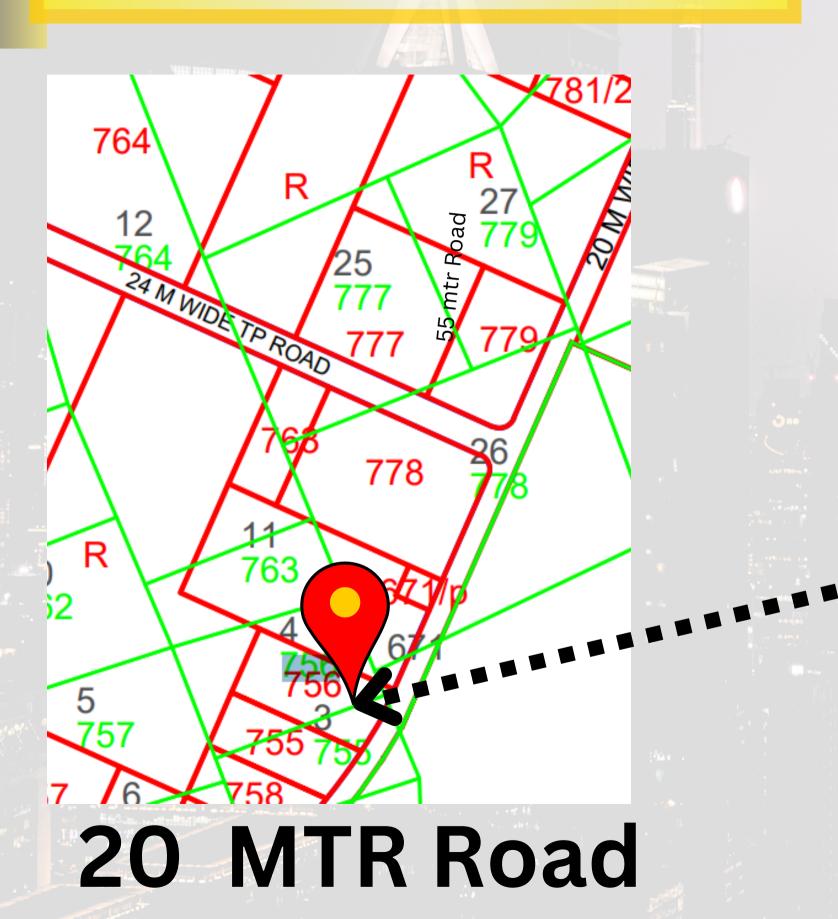

## RESIDENTIAL LAND PROPOSAL

**FP**: 756

Village: BHANGADH

Zone: Residential

**TP:** 4B2

Survey no.: 4

Road: 20 MT Road

Area: 7250 sq yard