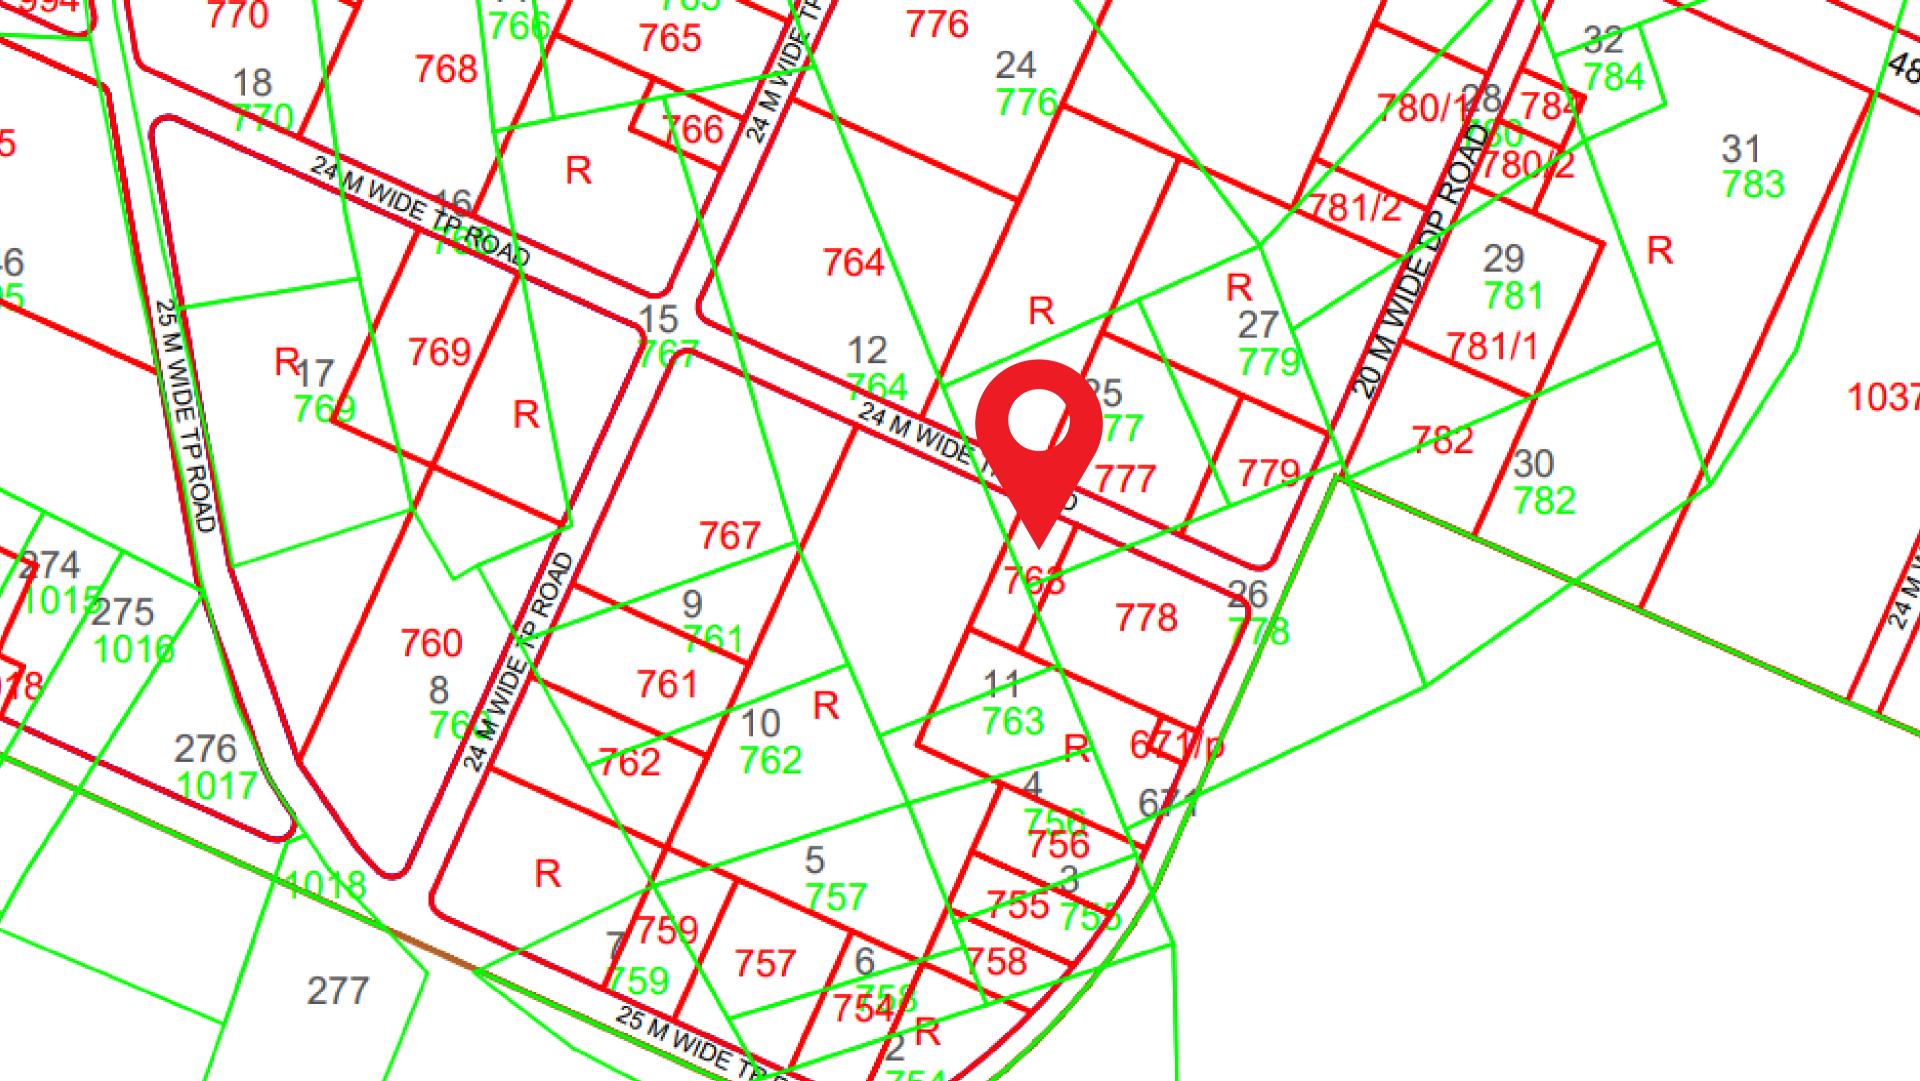

# RESIDENTIAL LAND PROPOSAL

FP: 763

Village: ..... Bhangadh

Zone: Residential

TP: 4B2

Survey no.: 11

Road: 24 MT Road

Area: 4841 sq yard

## LOCATION AND ZONE