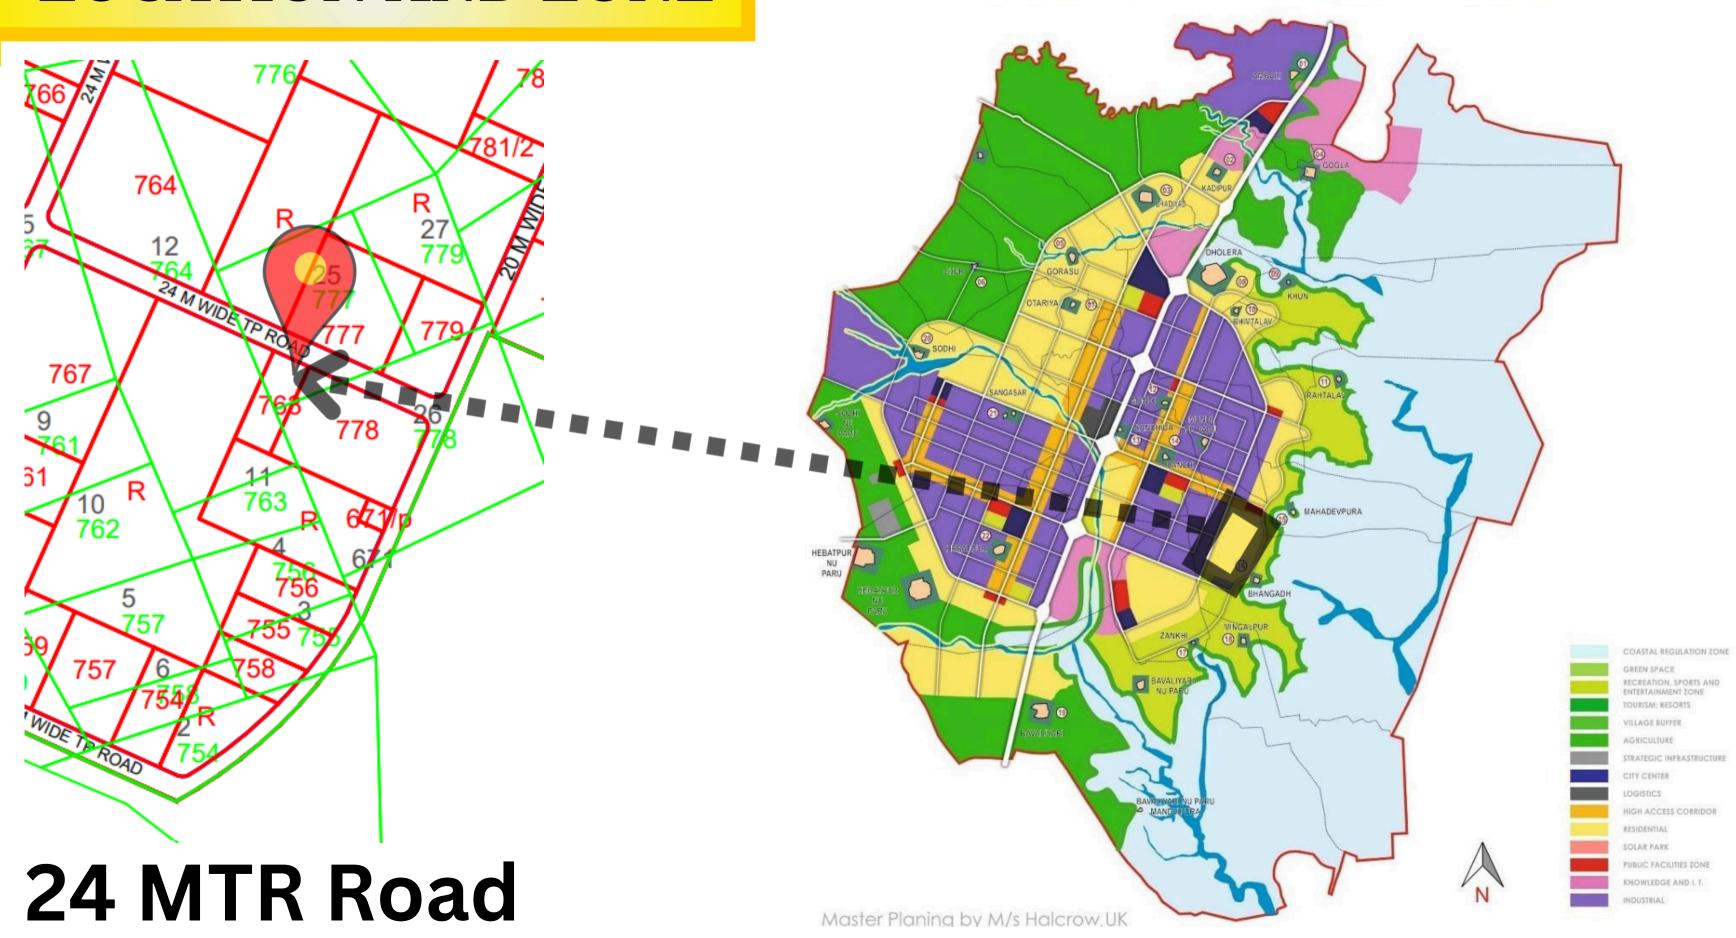

## LOCATION AND ZONE

#### DHOLERA SIR FINAL PROPOSED LAND USE PLAN

Dholera International Airport

APPROX. 20 KMS

APPROX. 6 KMS

250 Meter Expressway

APPROX. 6 KMS

APPROX. 0 KMS

**CITY CENTER Zone** 

APPROX. 3 KMS

# RESIDENTIAL LAND PROPOSAL

FP: 763

Village: ..... Bhangadh

Zone: Residential

TP: 4B2

Survey no.: 11

Road: 24 MT Road

Area: 4841 sq yard