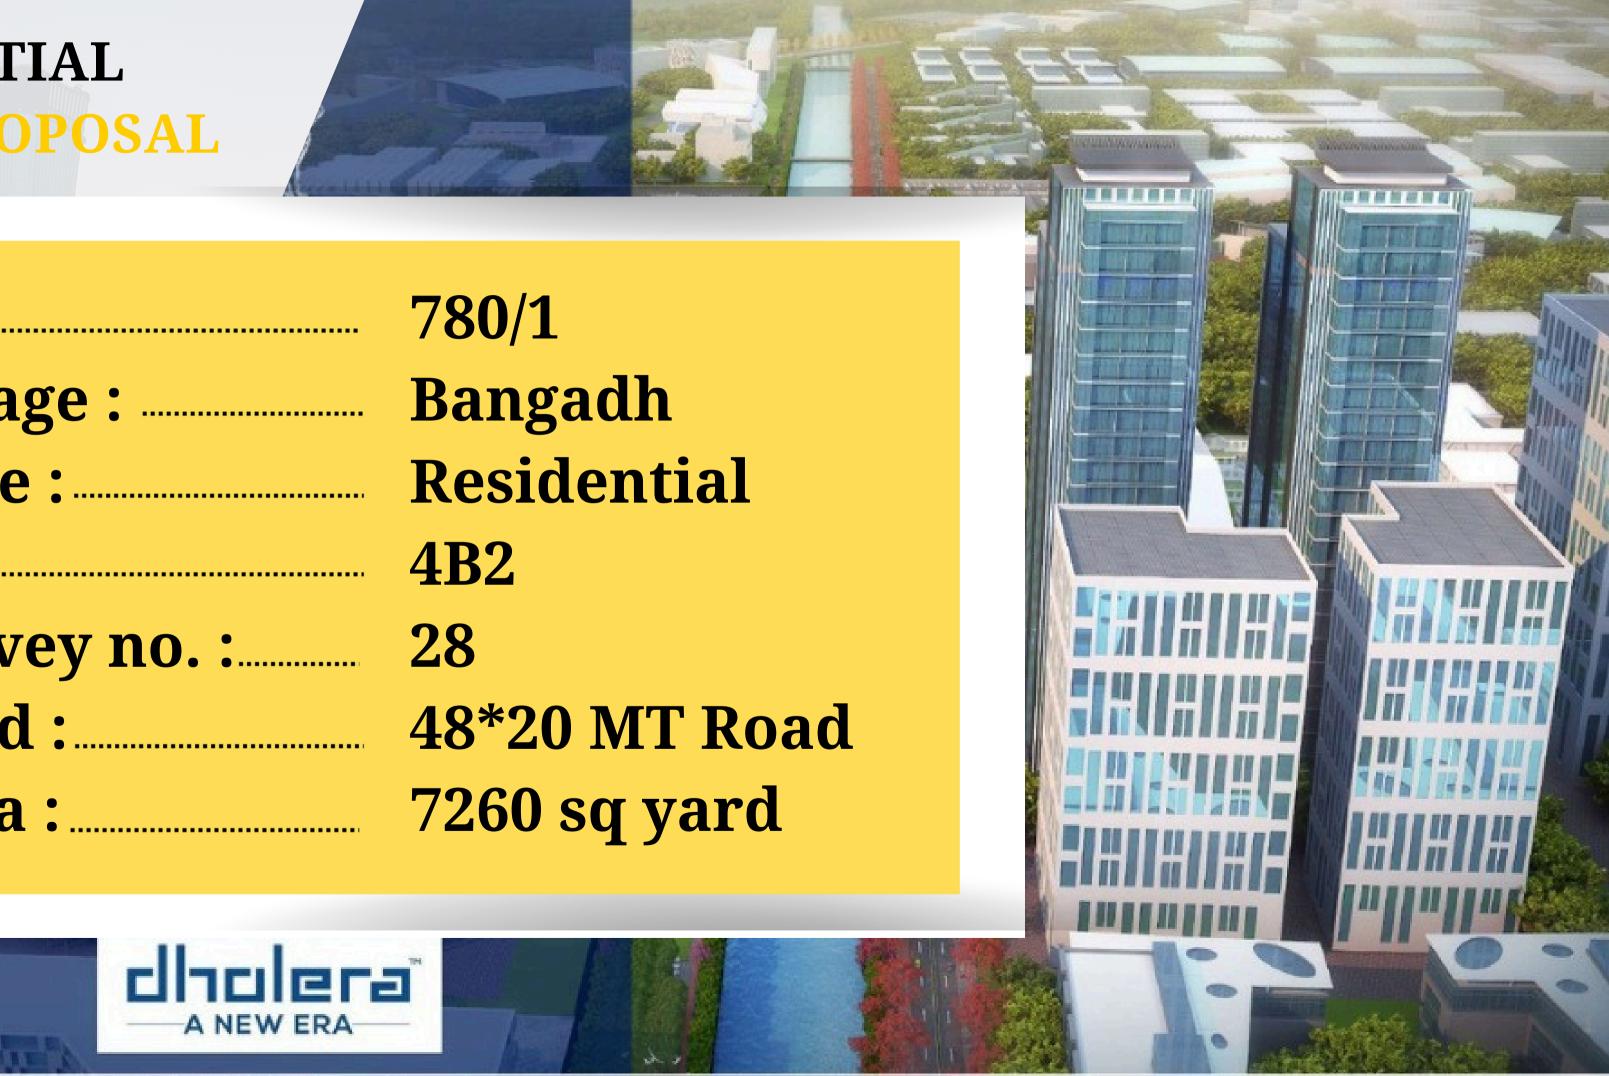

## RESIDENTIAL LAND PROPOSAL

| <b>FP</b> :  | 780                    |
|--------------|------------------------|
| Village :    | Bai                    |
| Zone :       | Res                    |
| <b>TP</b> :  | <b>4B</b> <sup>2</sup> |
| Survey no. : | 28                     |
| Road :       | <b>48</b> *            |
| Area :       | 726                    |