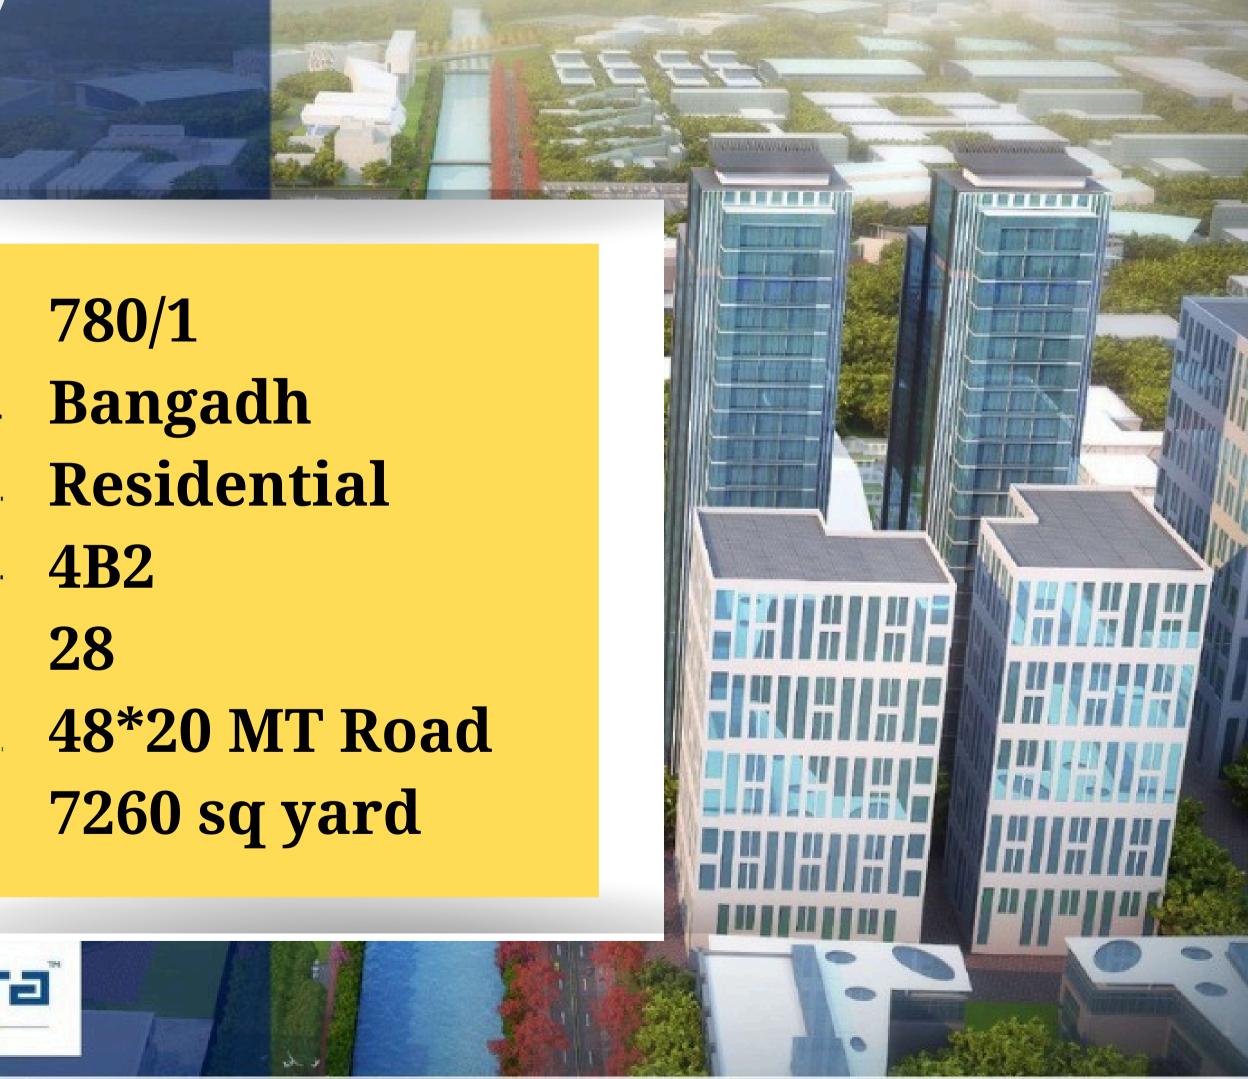

## RESIDENTIAL LAND PROPOSAL

| <b>FP</b> :  | 780                    |
|--------------|------------------------|
| Village :    | Bai                    |
| Zone :       | Res                    |
| <b>TP</b> :  | <b>4B</b> <sup>2</sup> |
| Survey no. : | 28                     |
| Road :       | <b>48</b> *            |
| Area :       | 726                    |