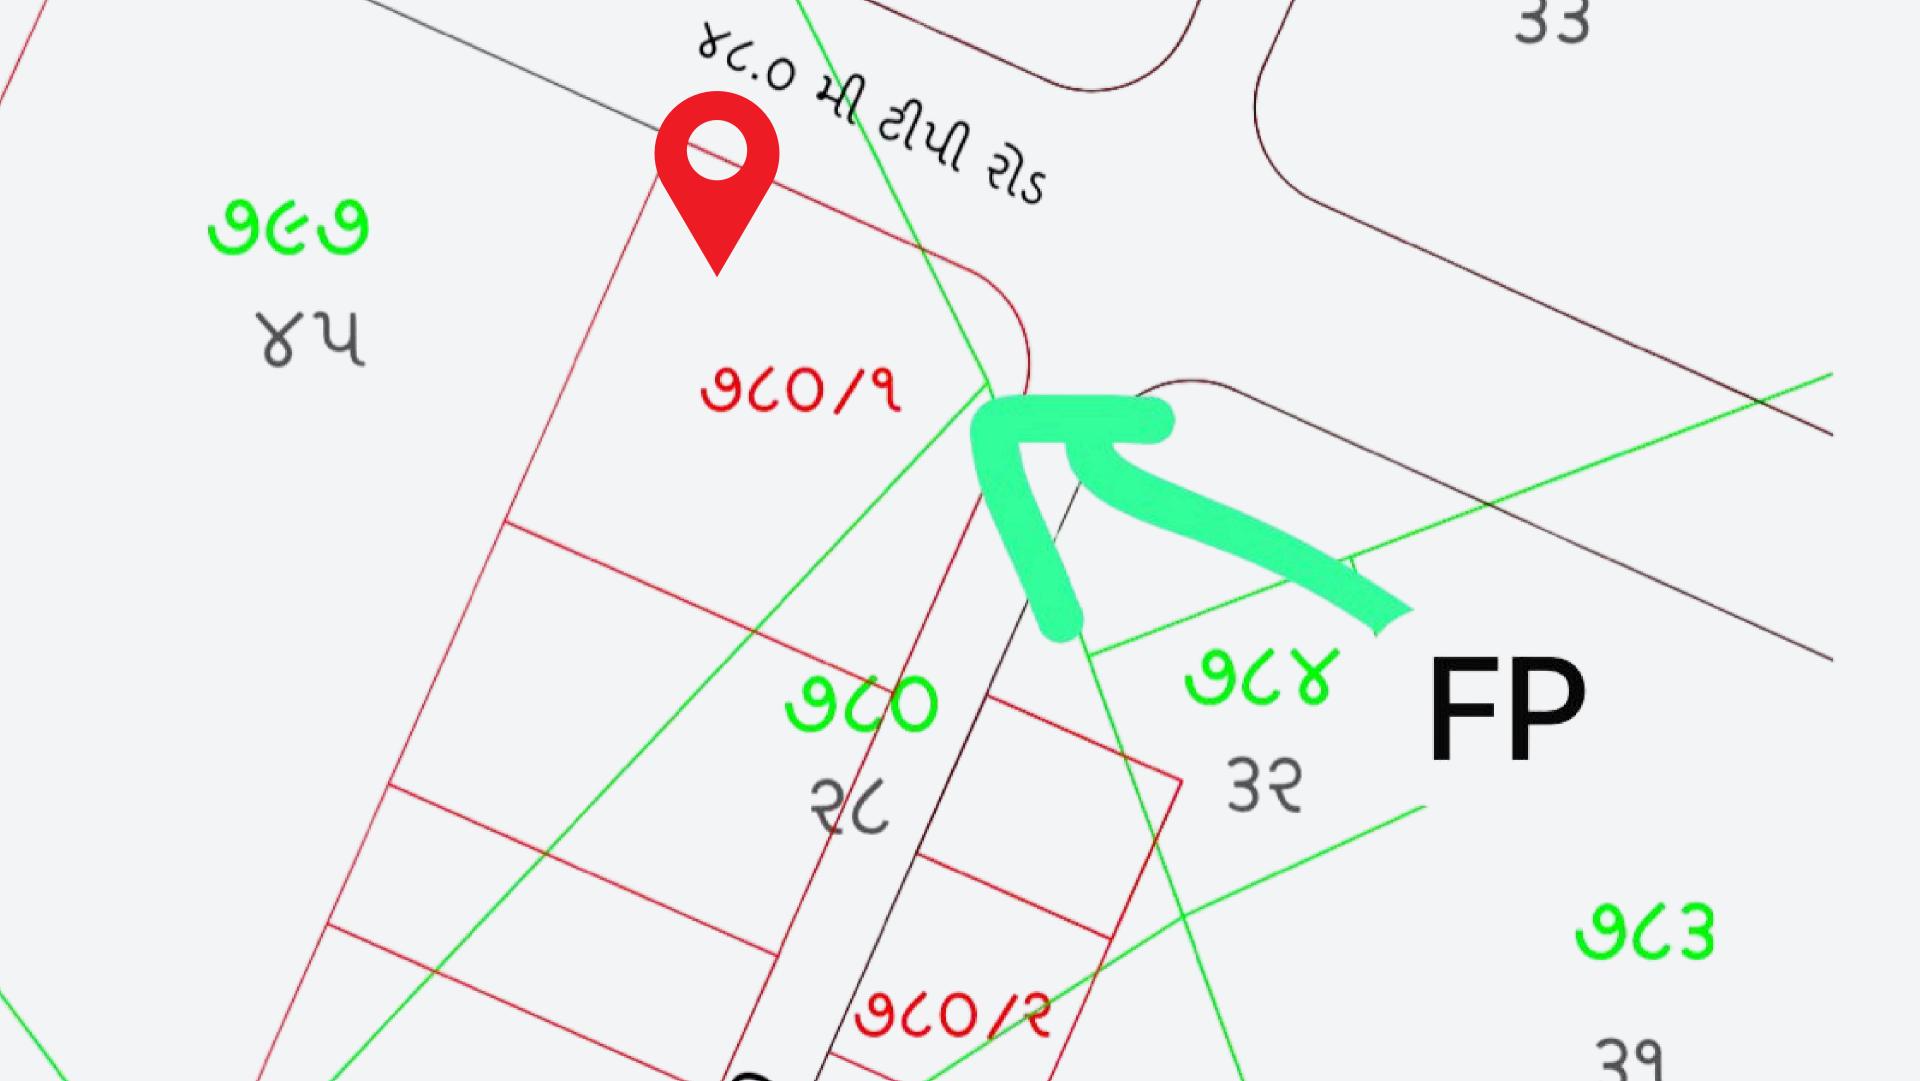

## RESIDENTIAL LAND PROPOSAL

| <b>FP</b> :  | 780                    |
|--------------|------------------------|
| Village :    | Bai                    |
| Zone :       | Res                    |
| <b>TP</b> :  | <b>4B</b> <sup>2</sup> |
| Survey no. : | 28                     |
| Road :       | <b>48</b> *            |
| Area :       | 726                    |