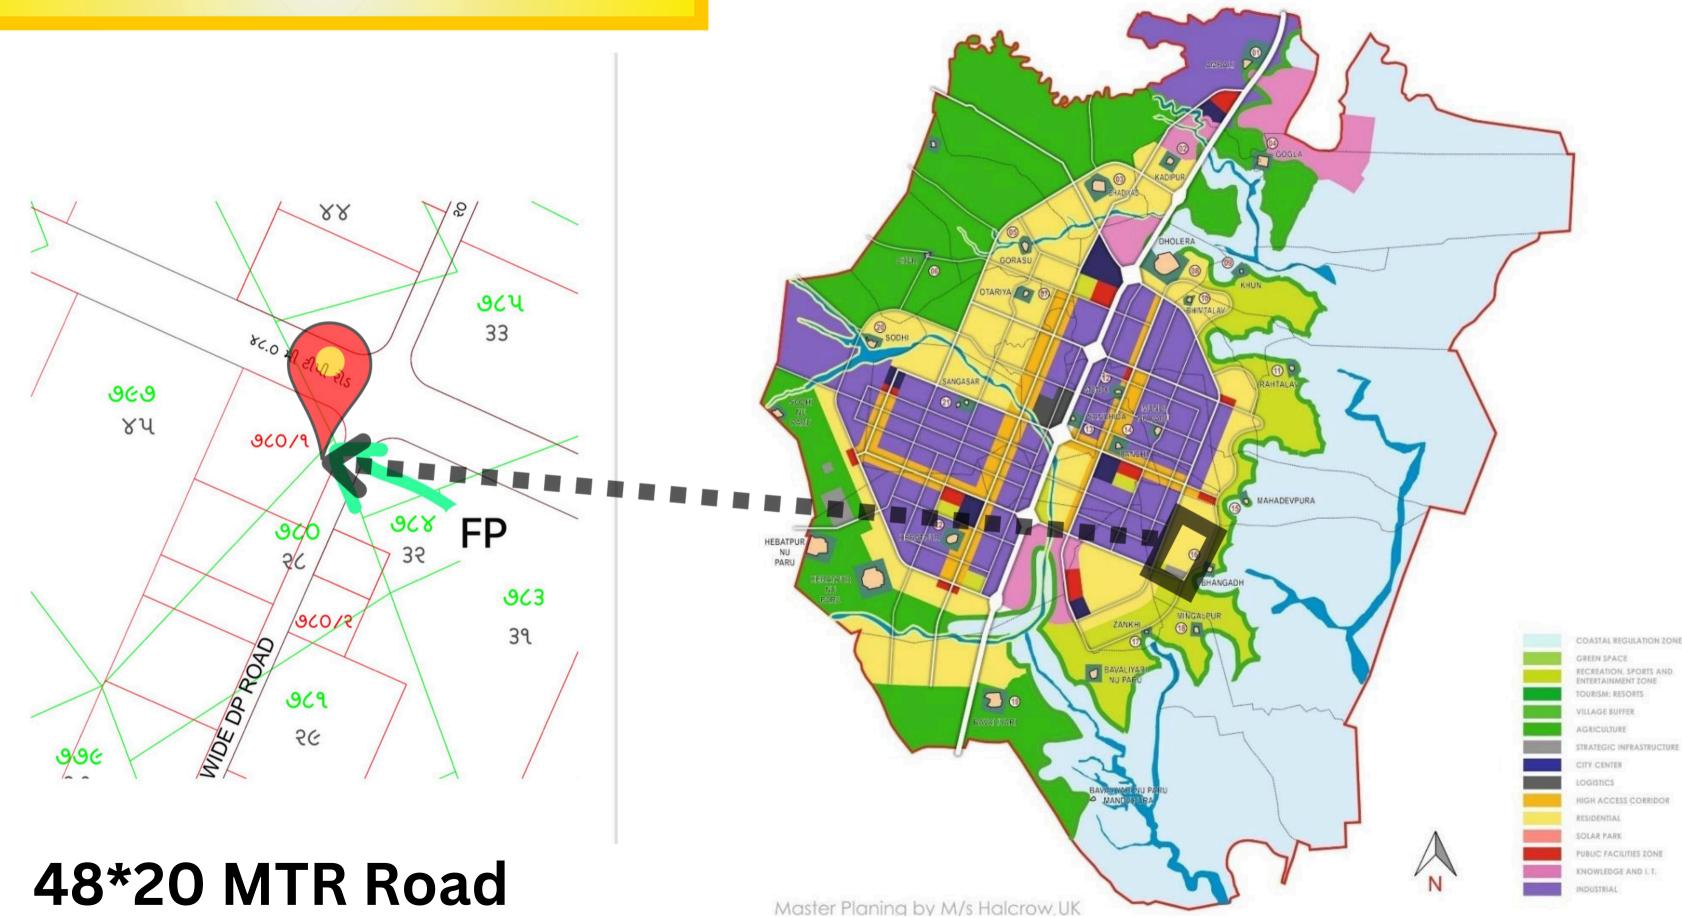

## RESIDENTIAL LAND PROPOSAL

| <b>FP</b> :  | 780                    |
|--------------|------------------------|
| Village :    | Bai                    |
| Zone :       | Res                    |
| <b>TP</b> :  | <b>4B</b> <sup>2</sup> |
| Survey no. : | 28                     |
| Road :       | <b>48</b> *            |
| Area :       | 726                    |

#### DHOLERA SIR FINAL PROPOSED LAND USE PLAN

Dholera International Airport

**APPROX. 12 KMS** 