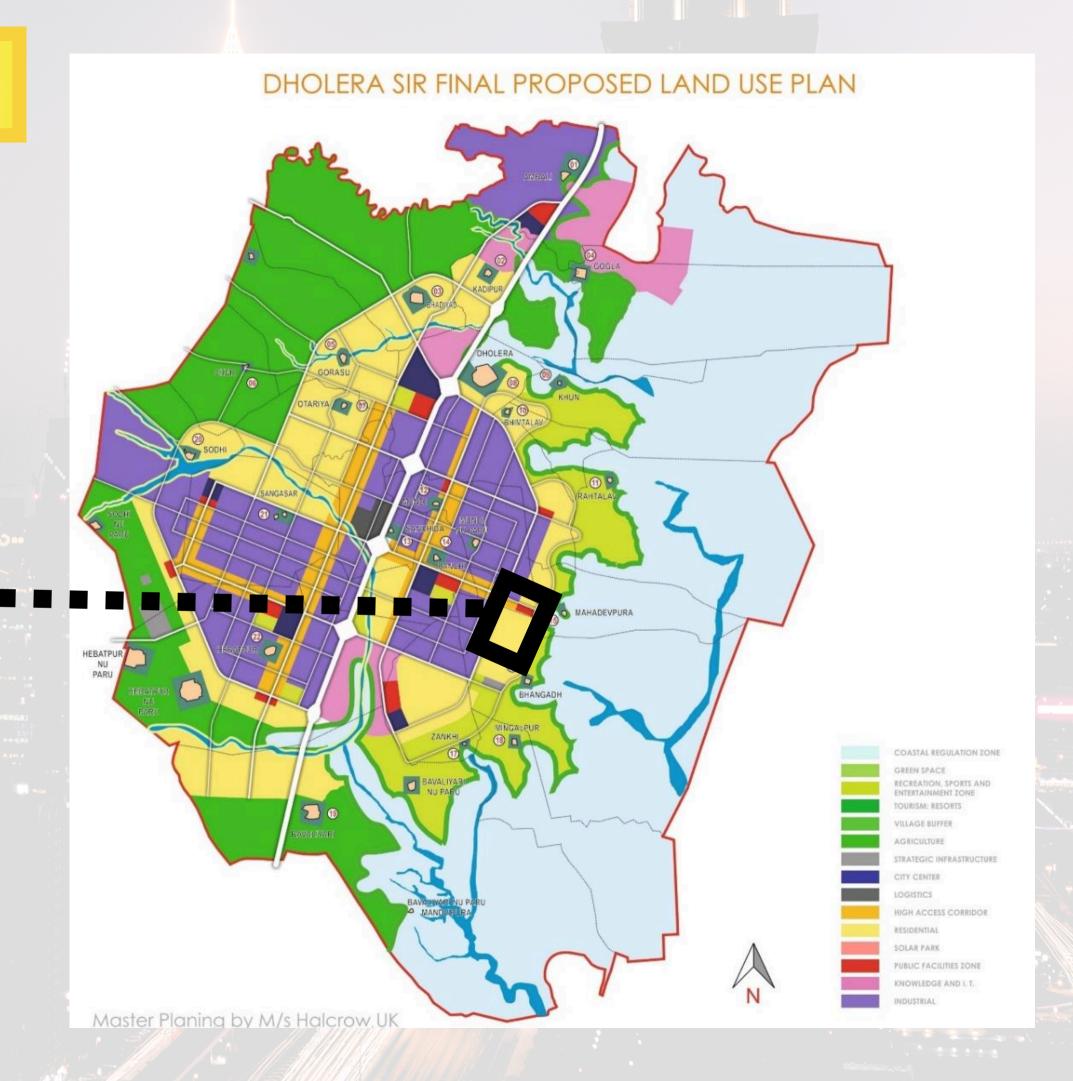

### RESIDENTIAL LAND PROPOSAL

FP: 796

Village: Bhangadh

Zone: Residential

TP: 4B2

**Survey no.:** 44

Road: 48 MT Road

Area: 12100 sq yard

### LOCATION AND ZONE

48 MTR Road

Dholera International Airport

APPROX. 10 KMS

APPROX. 1.5 KMS

250 Meter Expressway

APPROX.
1.5 KMS

APPROX. 0 KMS

**CITY CENTER Zone** 

APPROX. 2 KMS