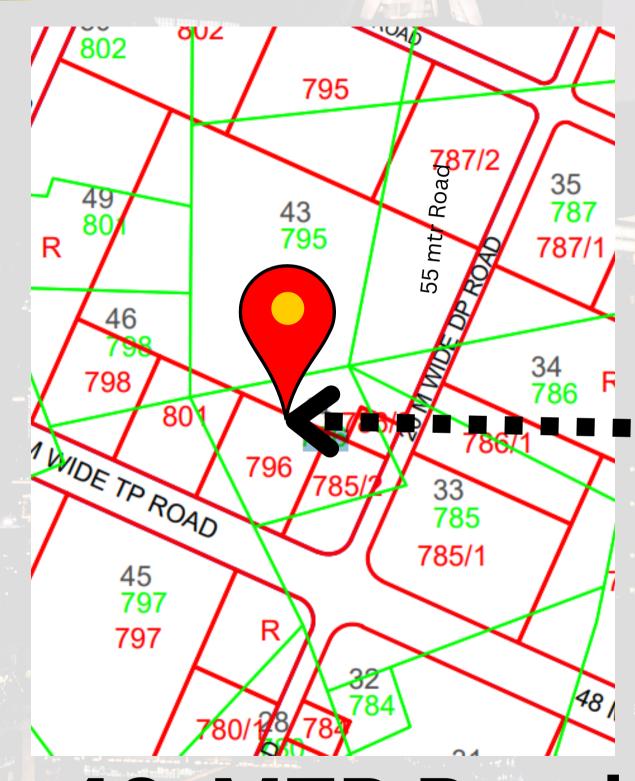

### RESIDENTIAL LAND PROPOSAL

FP: 796

Village: Bhangadh

Zone: Residential

TP: 4B2

**Survey no.:** 44

Road: 48 MT Road

Area: 12100 sq yard

### LOCATION AND ZONE

48 MTR Road

Dholera International Airport

APPROX. 10 KMS

APPROX. 1.5 KMS

250 Meter Expressway

APPROX.
1.5 KMS

APPROX. 0 KMS

**CITY CENTER Zone** 

APPROX. 2 KMS