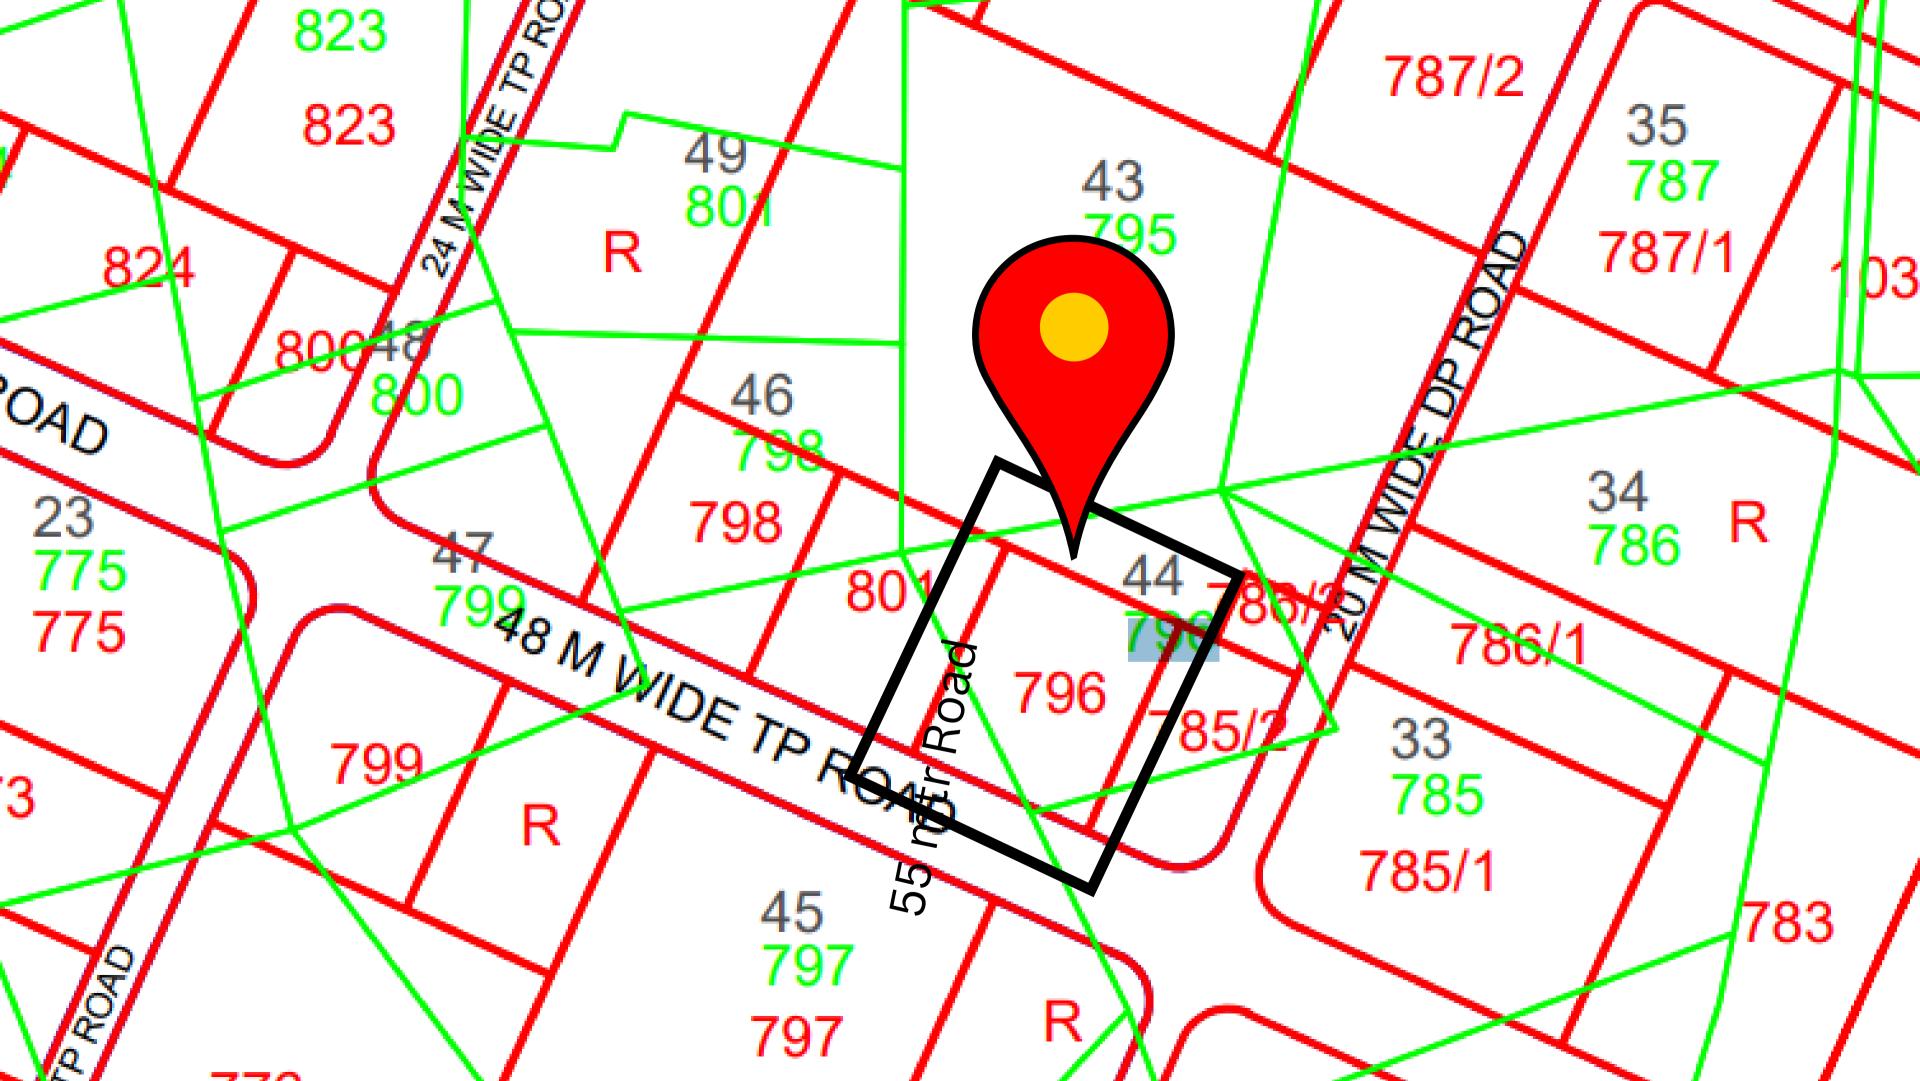

### RESIDENTIAL LAND PROPOSAL

FP: 796

Village: Bhangadh

Zone: Residential

TP: 4B2

**Survey no.:** 44

Road: 48 MT Road

Area: 12100 sq yard

### LOCATION AND ZONE

48 MTR Road

Dholera International Airport

APPROX. 10 KMS

APPROX. 1.5 KMS

250 Meter Expressway

APPROX.
1.5 KMS

APPROX. 0 KMS

**CITY CENTER Zone** 

APPROX. 2 KMS