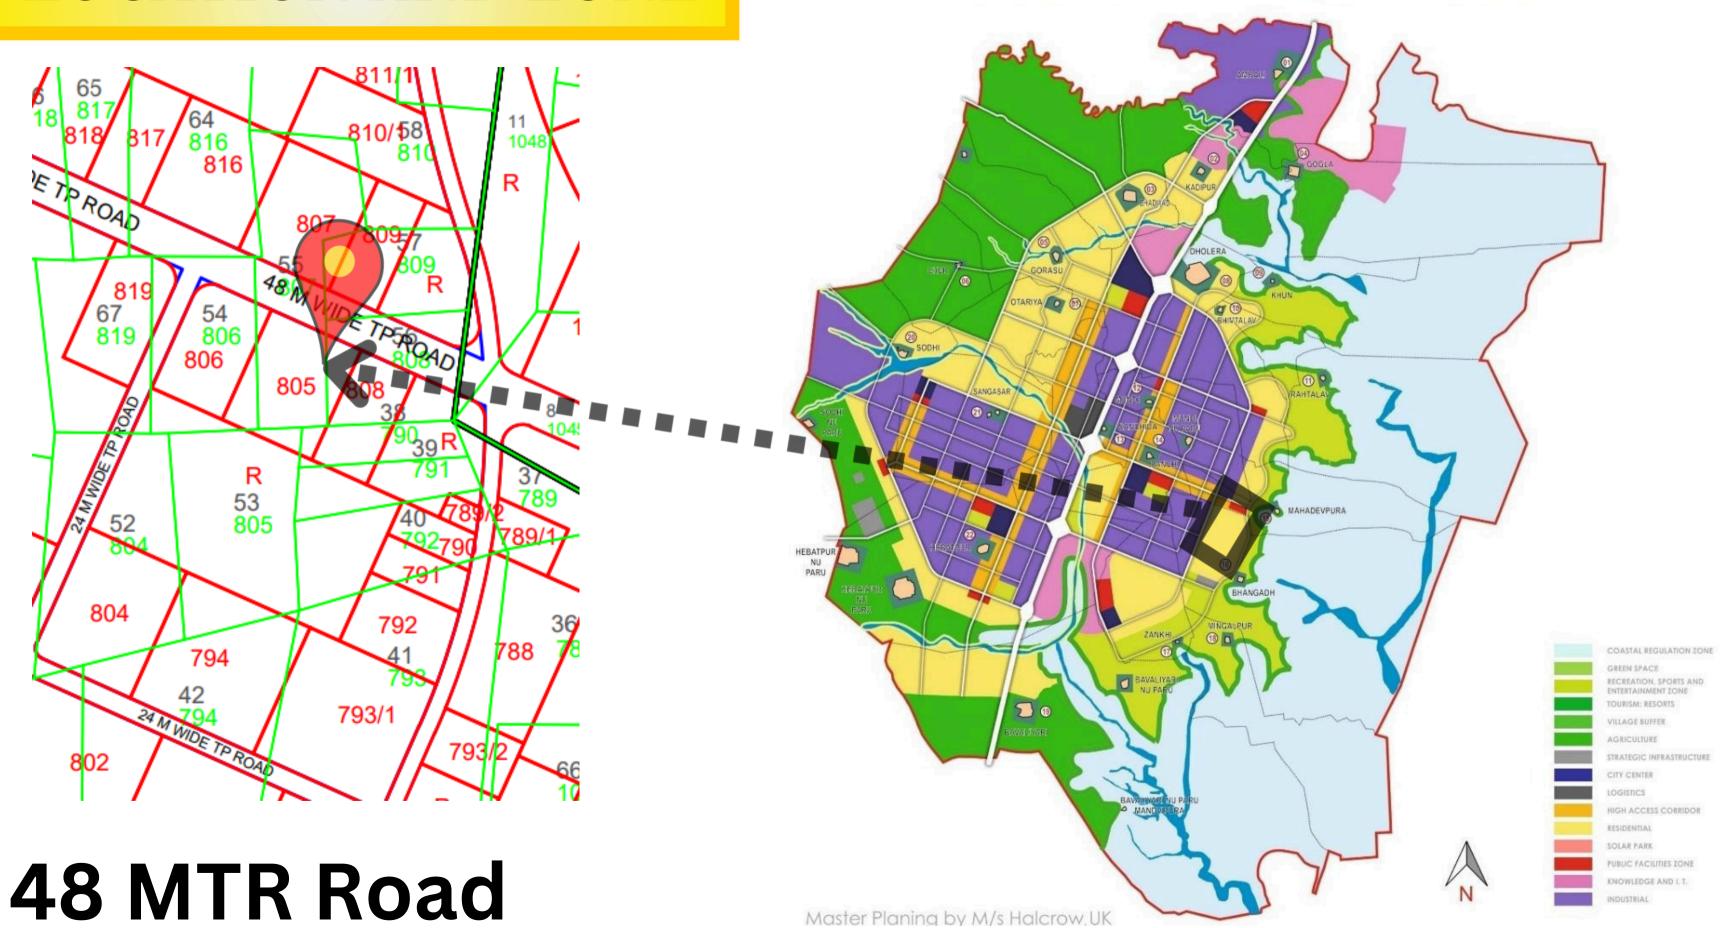

## RESIDENTIAL LAND PROPOSAL

FP: 805

Village: ..... Bhangadh

Zone: Residential

**TP:** 4B2

Survey no.: 53

Road: 48 MT Road

Area: 19136 sq yard

## LOCATION AND ZONE

#### DHOLERA SIR FINAL PROPOSED LAND USE PLAN

Dholera International Airport

APPROX. 10 KMS

APPROX. 5 KMS

250 Meter Expressway

APPROX. 5 KMS

APPROX. 0 KMS

**CITY CENTER Zone** 

APPROX. 1 KMS