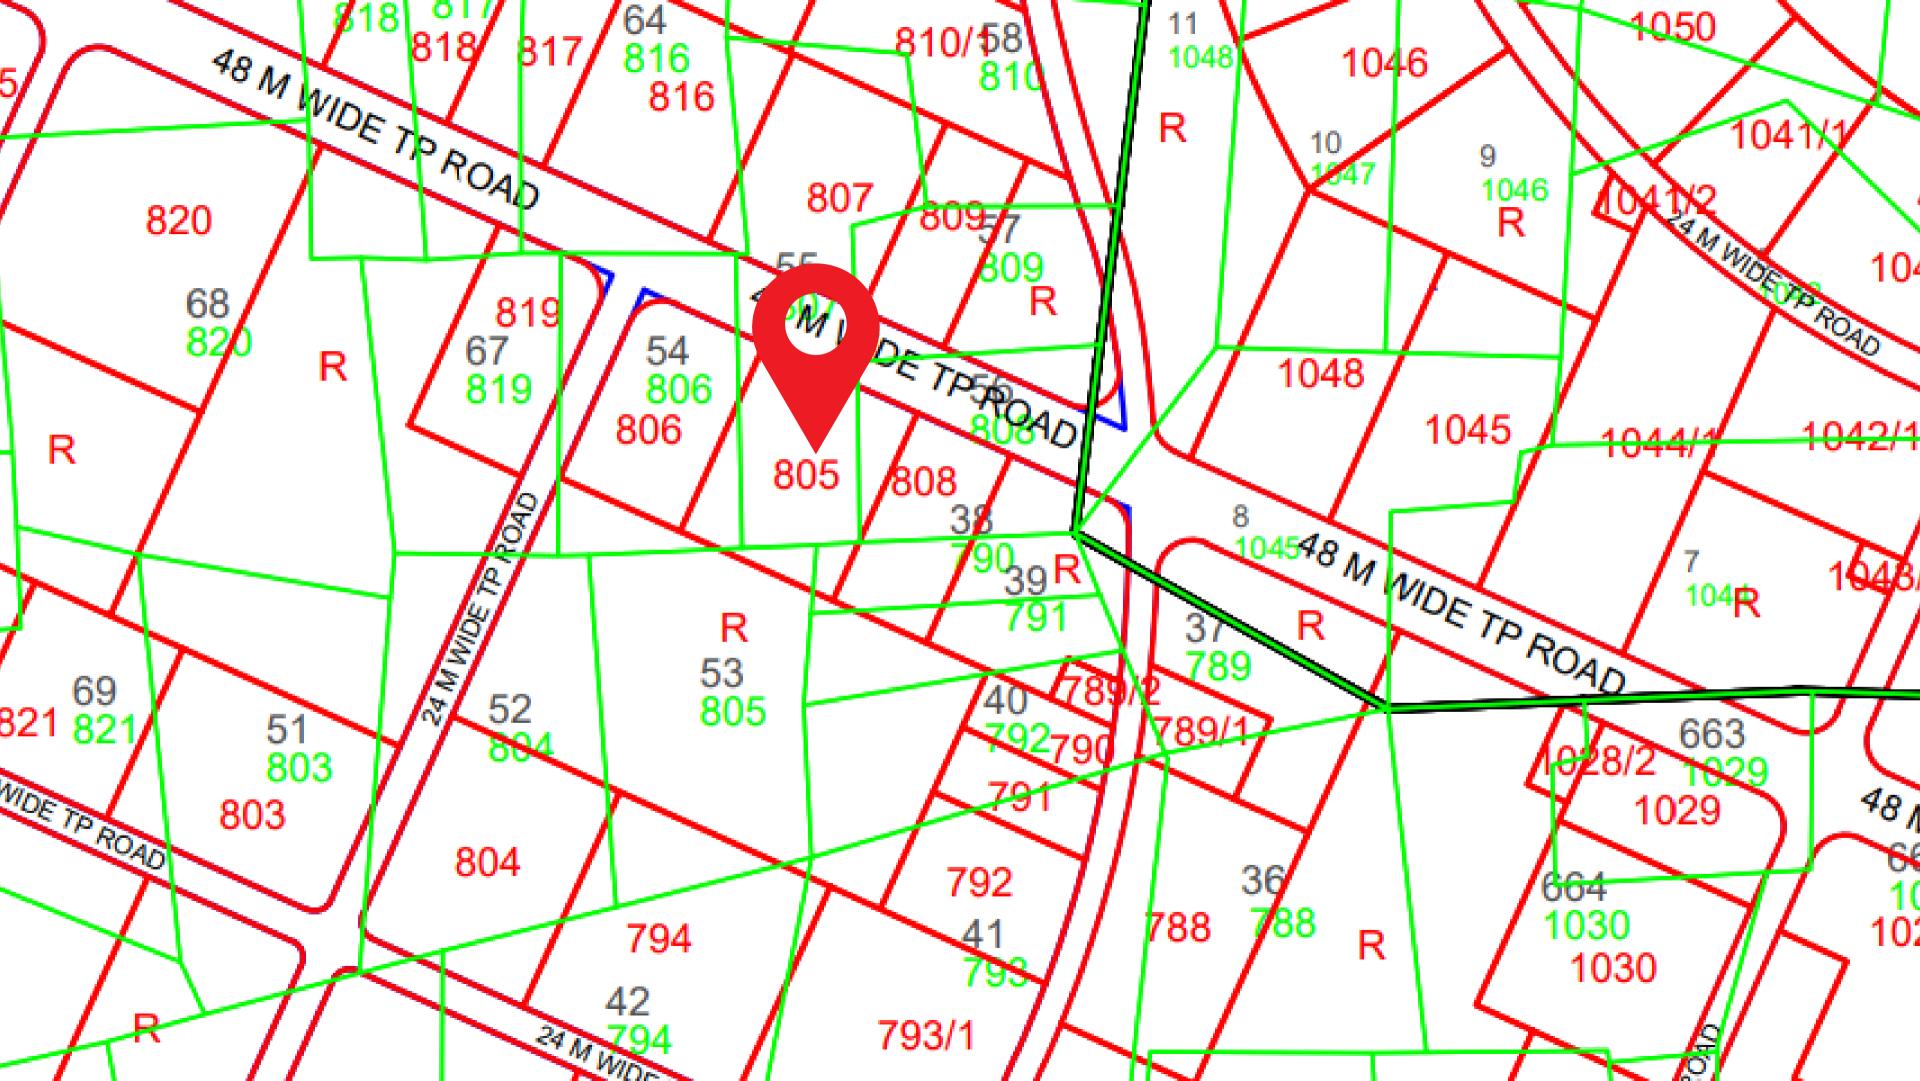

## RESIDENTIAL LAND PROPOSAL

FP: 805

Village: ..... Bhangadh

Zone: Residential

**TP:** 4B2

Survey no.: 53

Road: 48 MT Road

Area: 19136 sq yard

## LOCATION AND ZONE