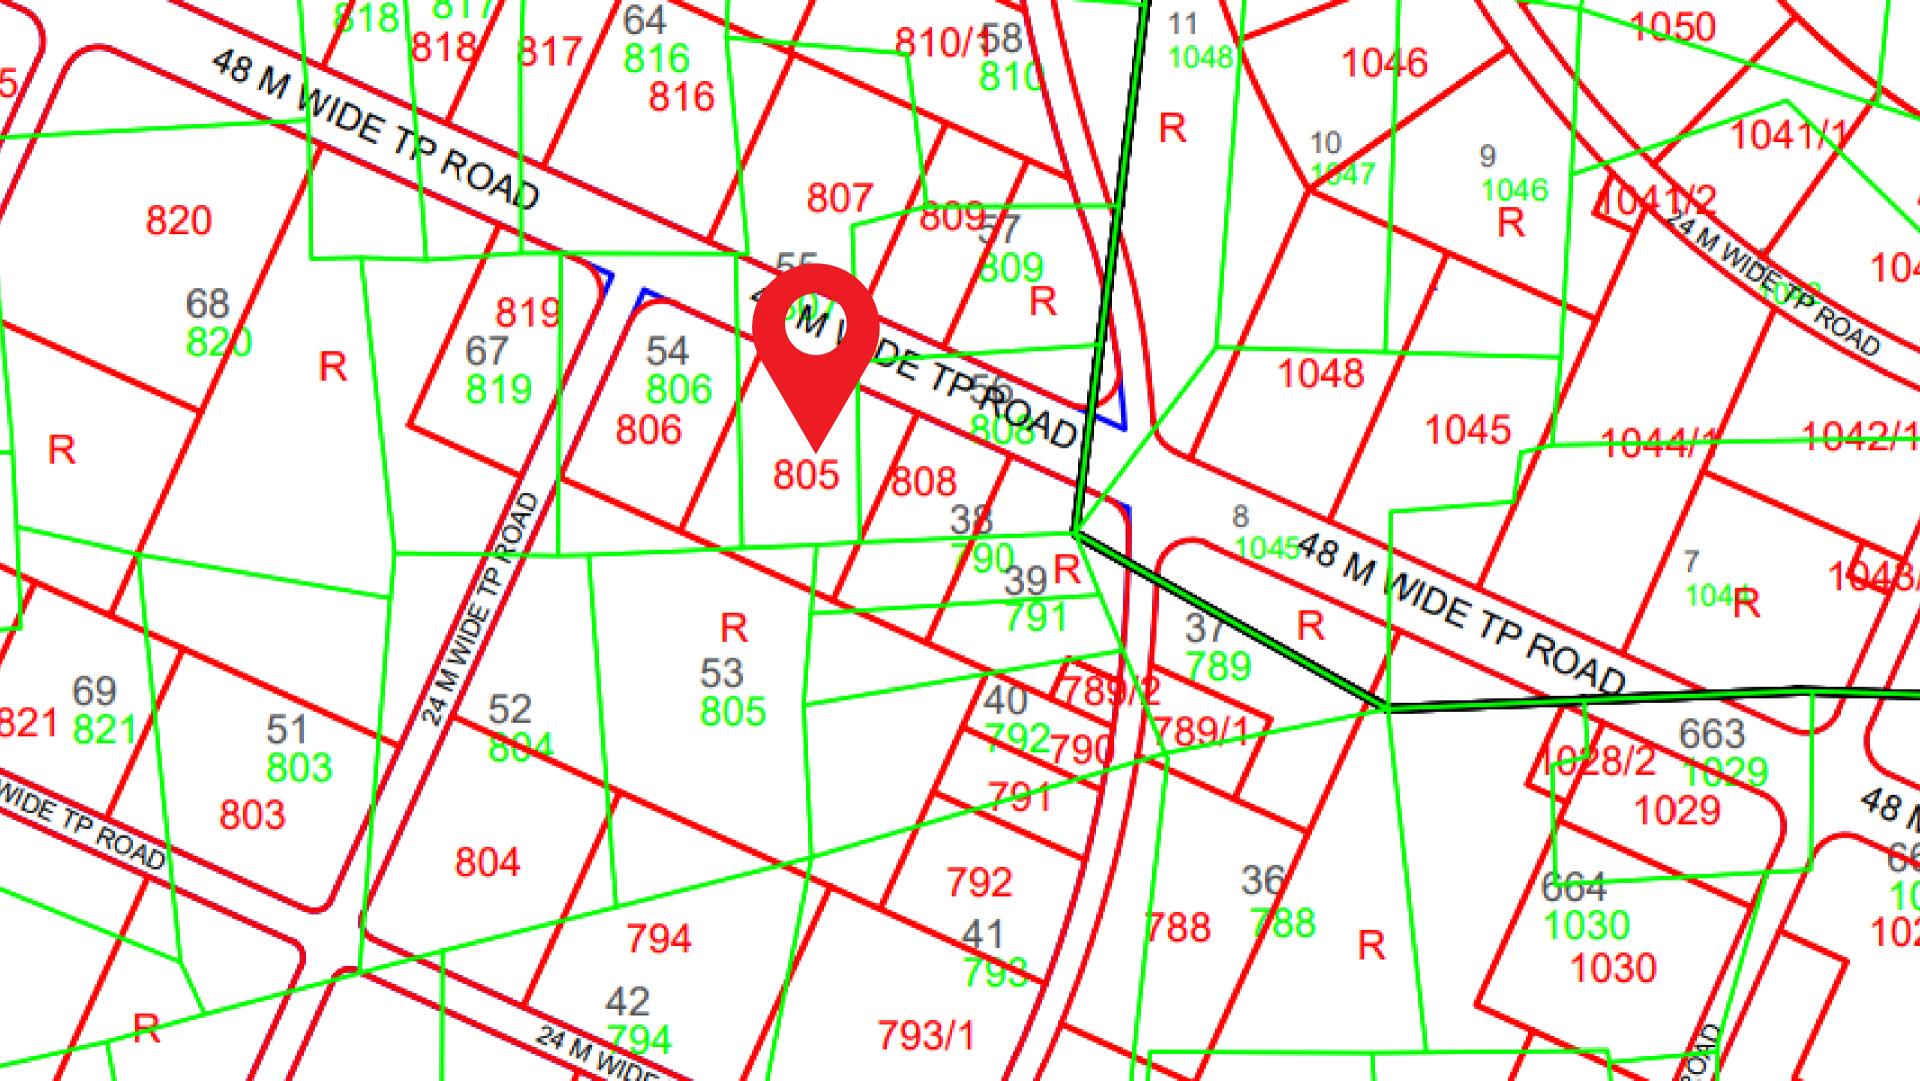

### RESIDENTIAL LAND PROPOSAL



| <b>FP</b> :  | 805           |
|--------------|---------------|
| Village :    |               |
| Zone :       |               |
| <b>TP</b> :  | <b>4B2</b>    |
| Survey no. : | 53            |
| Road :       | 48 MT Road    |
| Area :       | 19136 sq yard |



### **LOCATION AND ZONE**



## **48 MTR Road**

#### DHOLERA SIR FINAL PROPOSED LAND USE PLAN







Dholera International Airport

**APPROX. 10 KMS** 

#### **Metro Route Orange line**

**APPROX. 5 KMS** 





250 Meter Expressway

**APPROX.** 5 KMS





### Residential Zone

#### **APPROX.** 0 KMS



#### **CITY CENTER** Zone

**APPROX. 1 KMS** 

# Permission In Residential





















| SR<br>NO | MINIMUM<br>ROAD<br>ROW<br>(METRES) | MAXIMUM<br>FAR | MAXIMUM<br>GROUND<br>COVERAGE AS<br>PERCENT OF<br>PLOT AREA | MAXIMUM<br>BUILDING<br>HEIGHT      | MINIMUM<br>SETBACKS<br>(FRONT-<br>REAR- BOTH<br>SIDES) | PERMITTED USE PREMISES