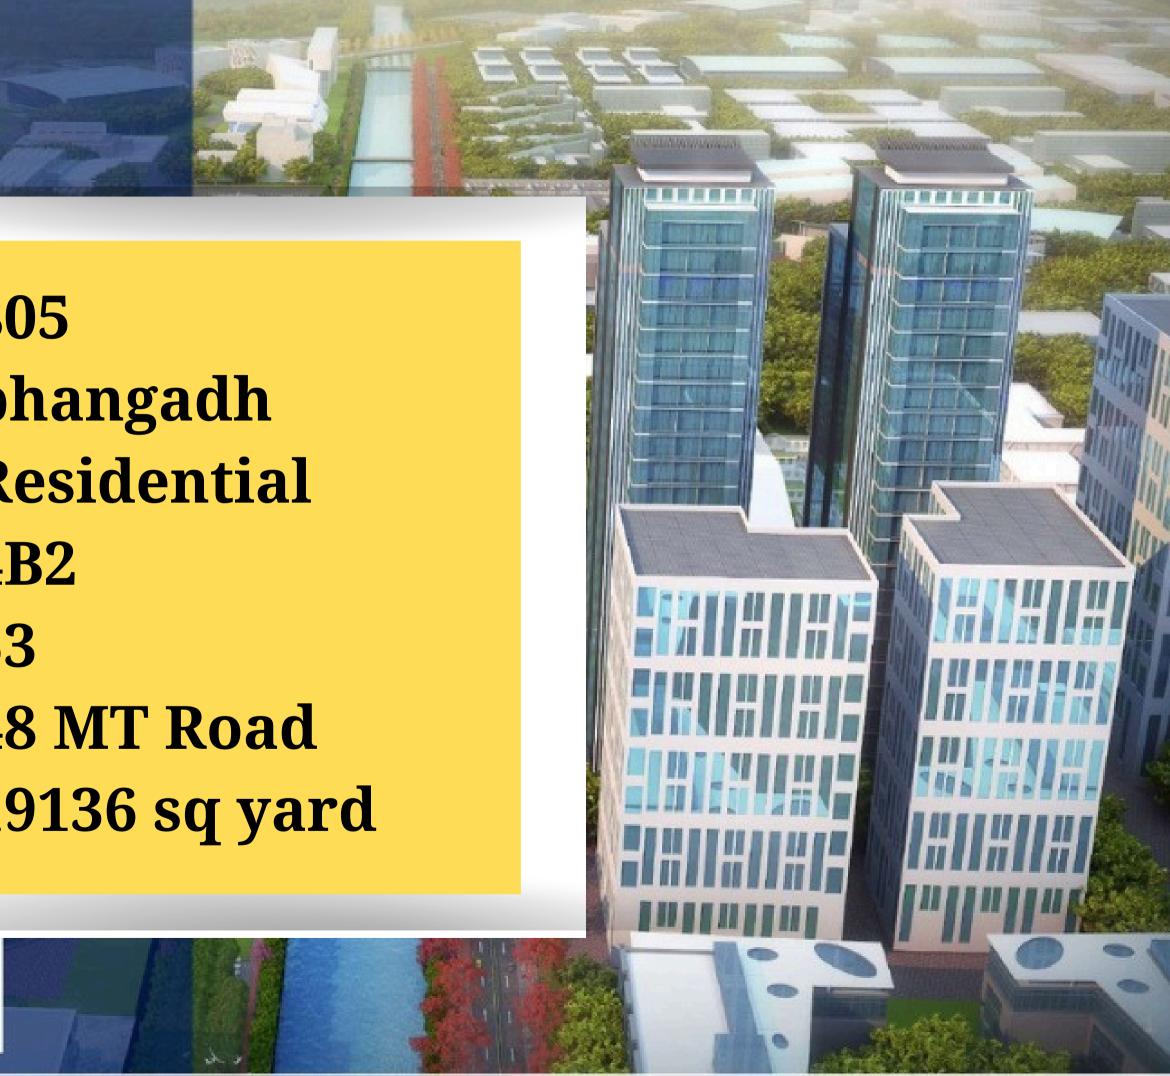

### RESIDENTIAL LAND PROPOSAL

| <b>FP</b> :  | 805           |
|--------------|---------------|
| Village :    |               |
| Zone :       |               |
| <b>TP</b> :  | <b>4B2</b>    |
| Survey no. : | 53            |
| Road :       | 48 MT Road    |
| Area :       | 19136 sq yard |