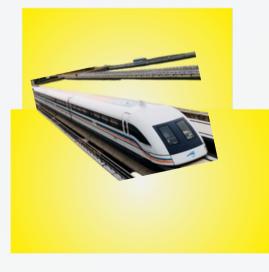

#### **Metro Route Orange line**

**APPROX. 5 KMS** 

250 Meter Expressway

**APPROX.** 5 KMS