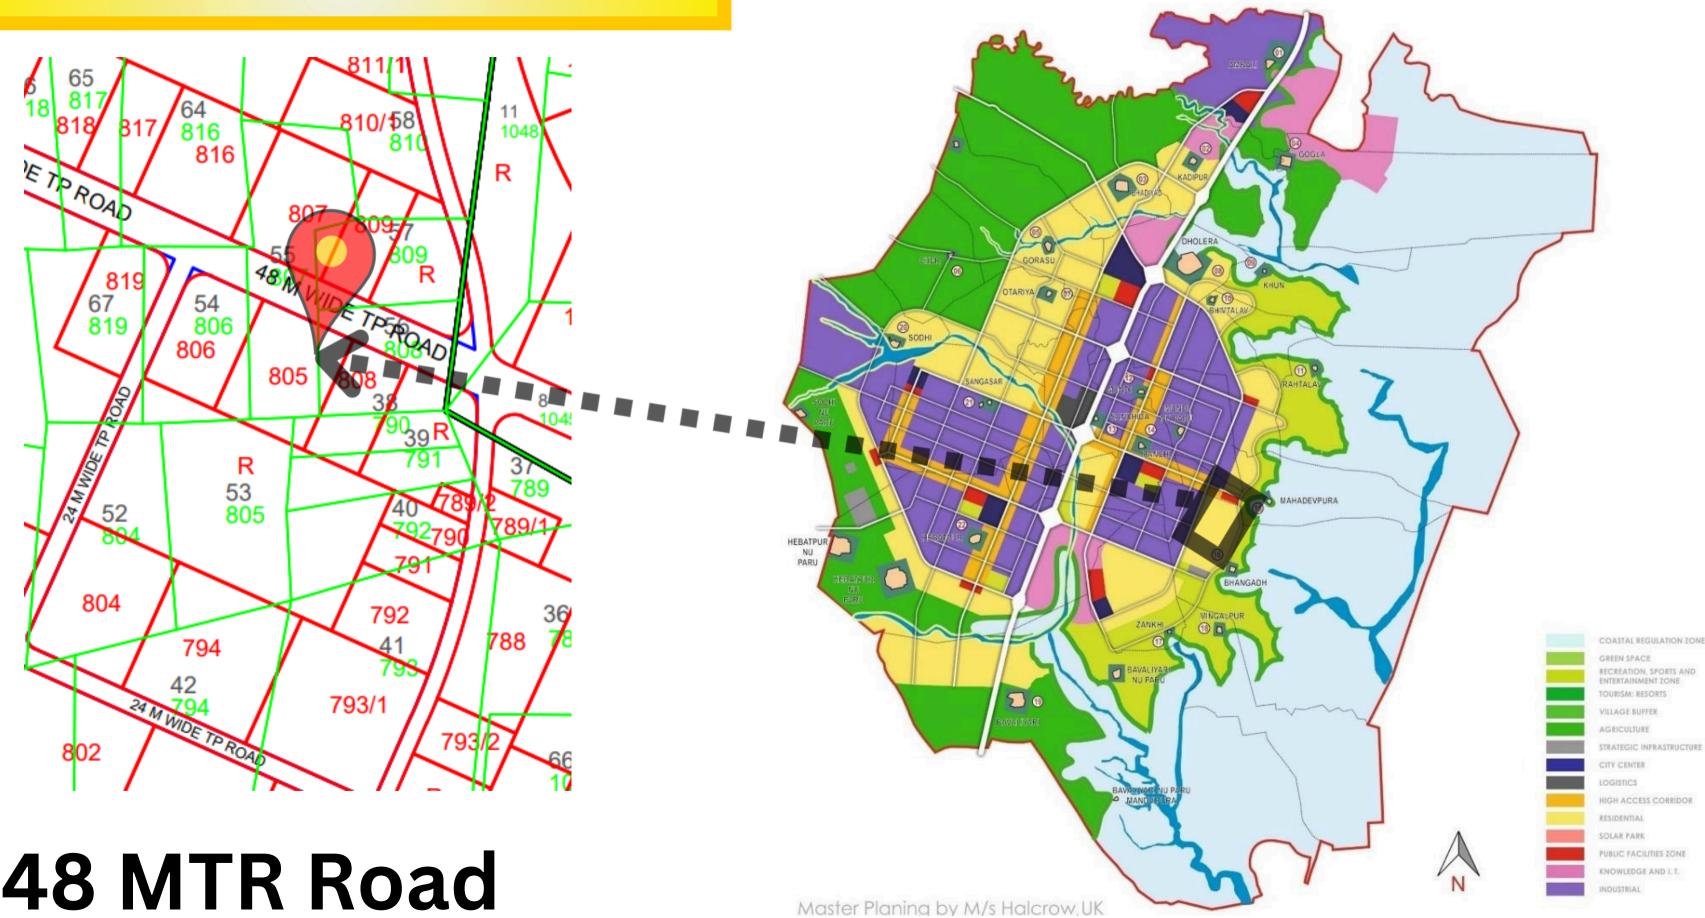

### **LOCATION AND ZONE**

## **48 MTR Road**

#### DHOLERA SIR FINAL PROPOSED LAND USE PLAN

Dholera International Airport

**APPROX. 10 KMS** 

#### **Metro Route Orange line**

**APPROX. 5 KMS** 

250 Meter Expressway

**APPROX.** 5 KMS

### Residential Zone

#### **APPROX.** 0 KMS

#### **CITY CENTER** Zone

**APPROX. 1 KMS** 