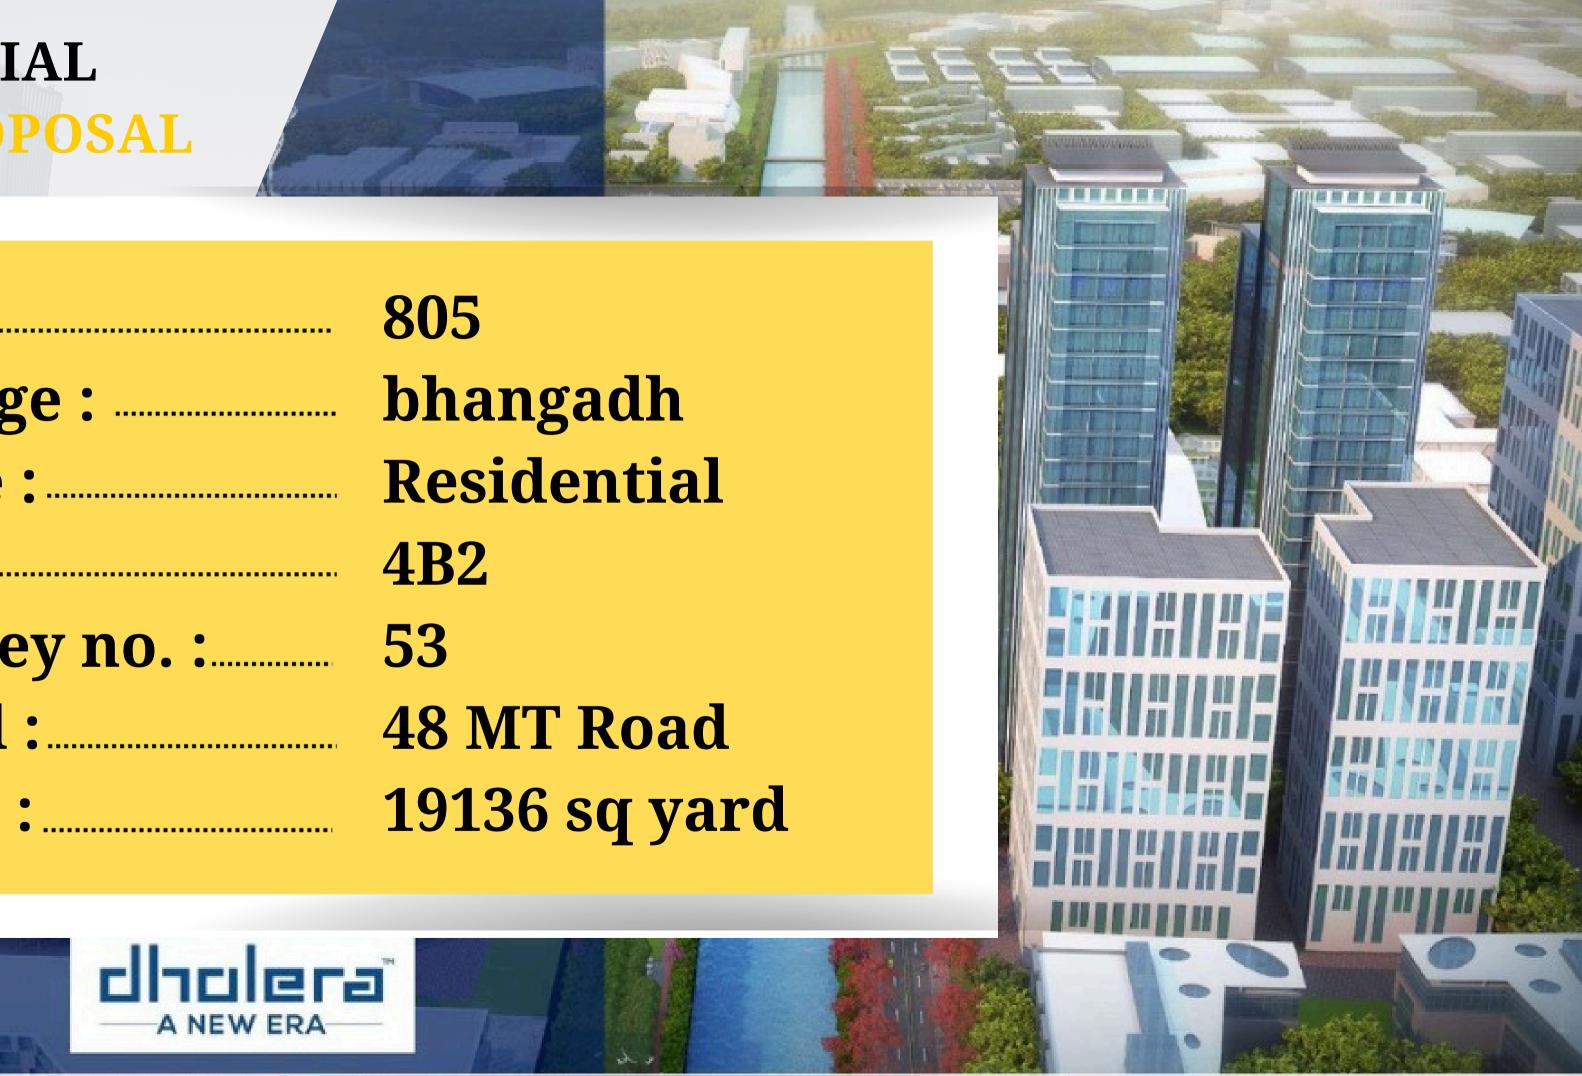

### RESIDENTIAL LAND PROPOSAL

| <b>FP</b> :  | 805           |
|--------------|---------------|
| Village :    |               |
| Zone :       |               |
| <b>TP</b> :  | <b>4B2</b>    |
| Survey no. : | 53            |
| Road :       | 48 MT Road    |
| Area :       | 19136 sq yard |