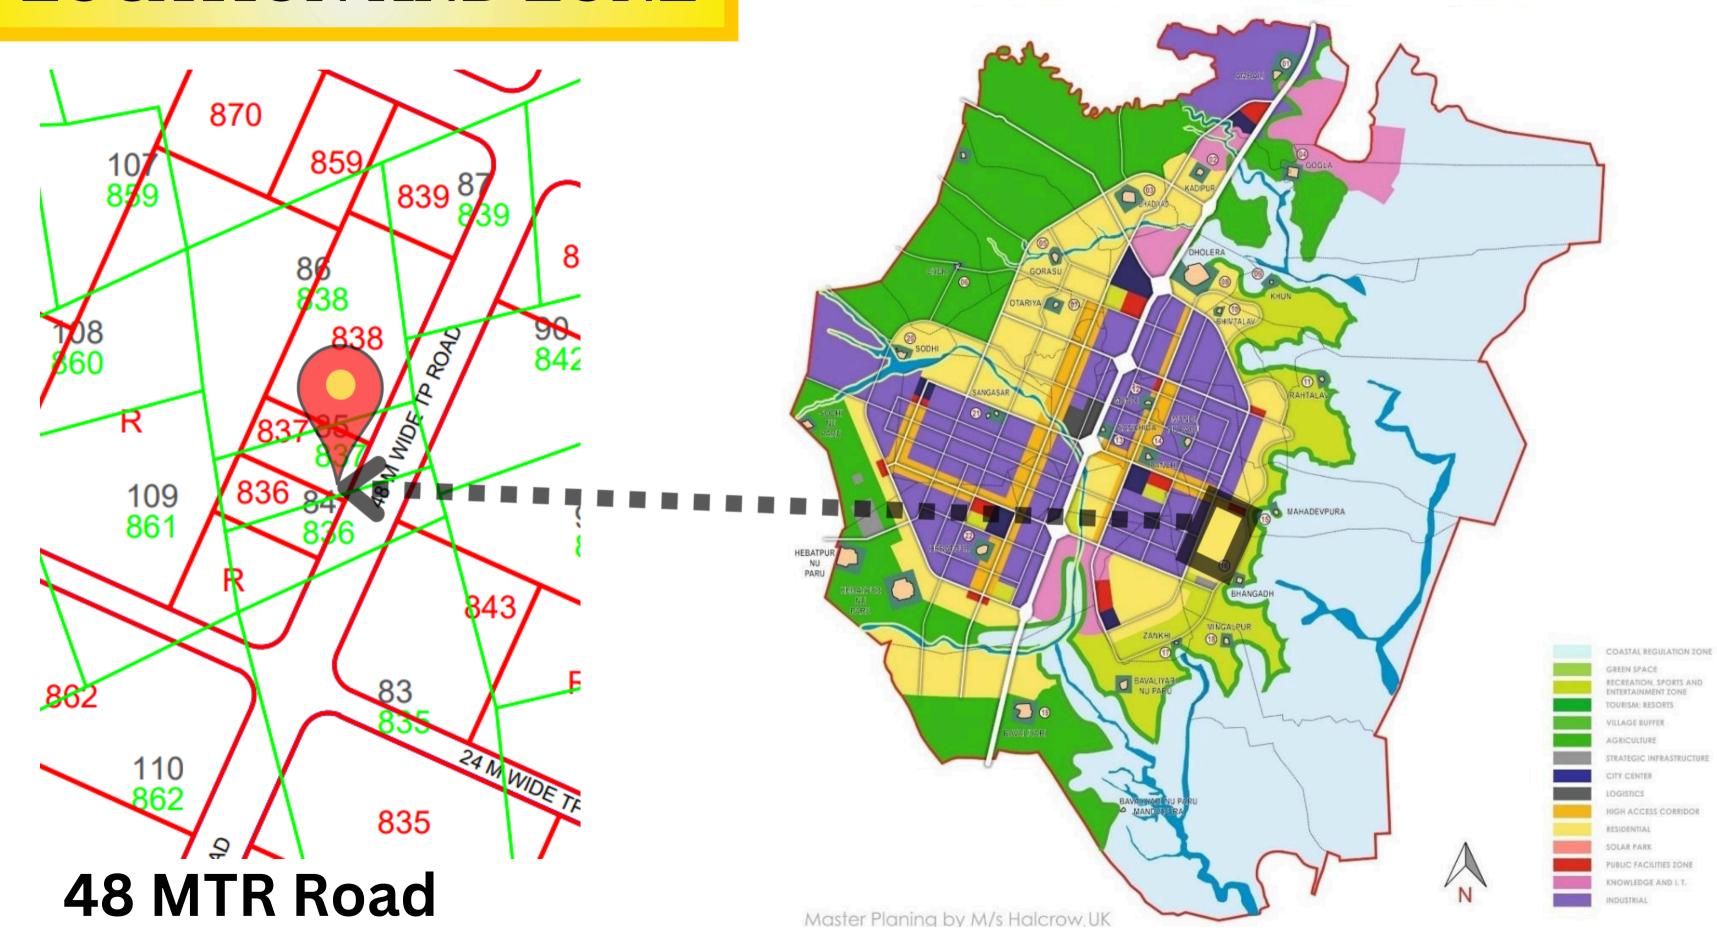

## LOCATION AND ZONE

#### DHOLERA SIR FINAL PROPOSED LAND USE PLAN

Dholera International Airport

PPROX. 25 KMS

APPROX. 4 KMS

250 Meter Expressway

APPROX. 4 KMS

APPROX. 0 KMS

**CITY CENTER Zone** 

APPROX. 1 KMS