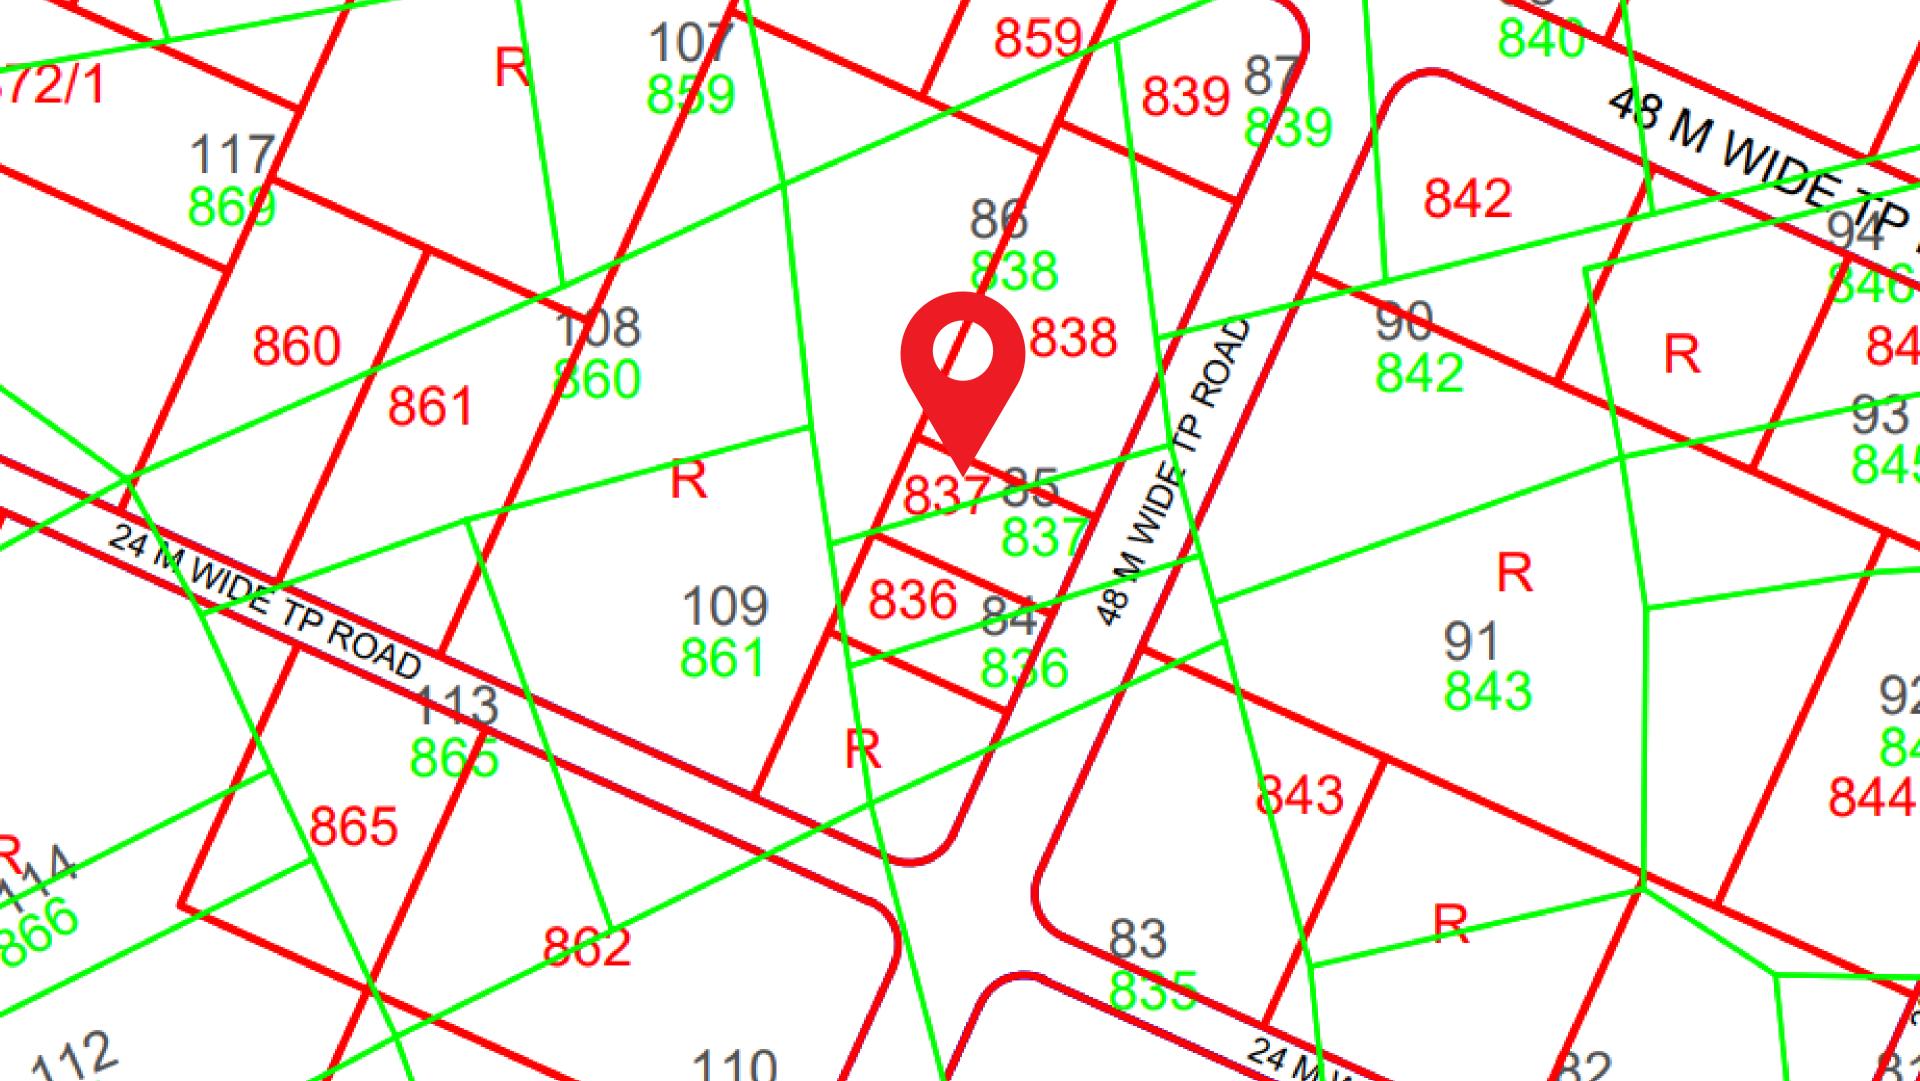

## RESIDENTIAL LAND PROPOSAL

FP: 837

Village: ..... Bhangadh

Zone: Residential

**TP:** 4B2

Survey no.: 85

Road: 48 MT Road

Area: 6470 sq yard