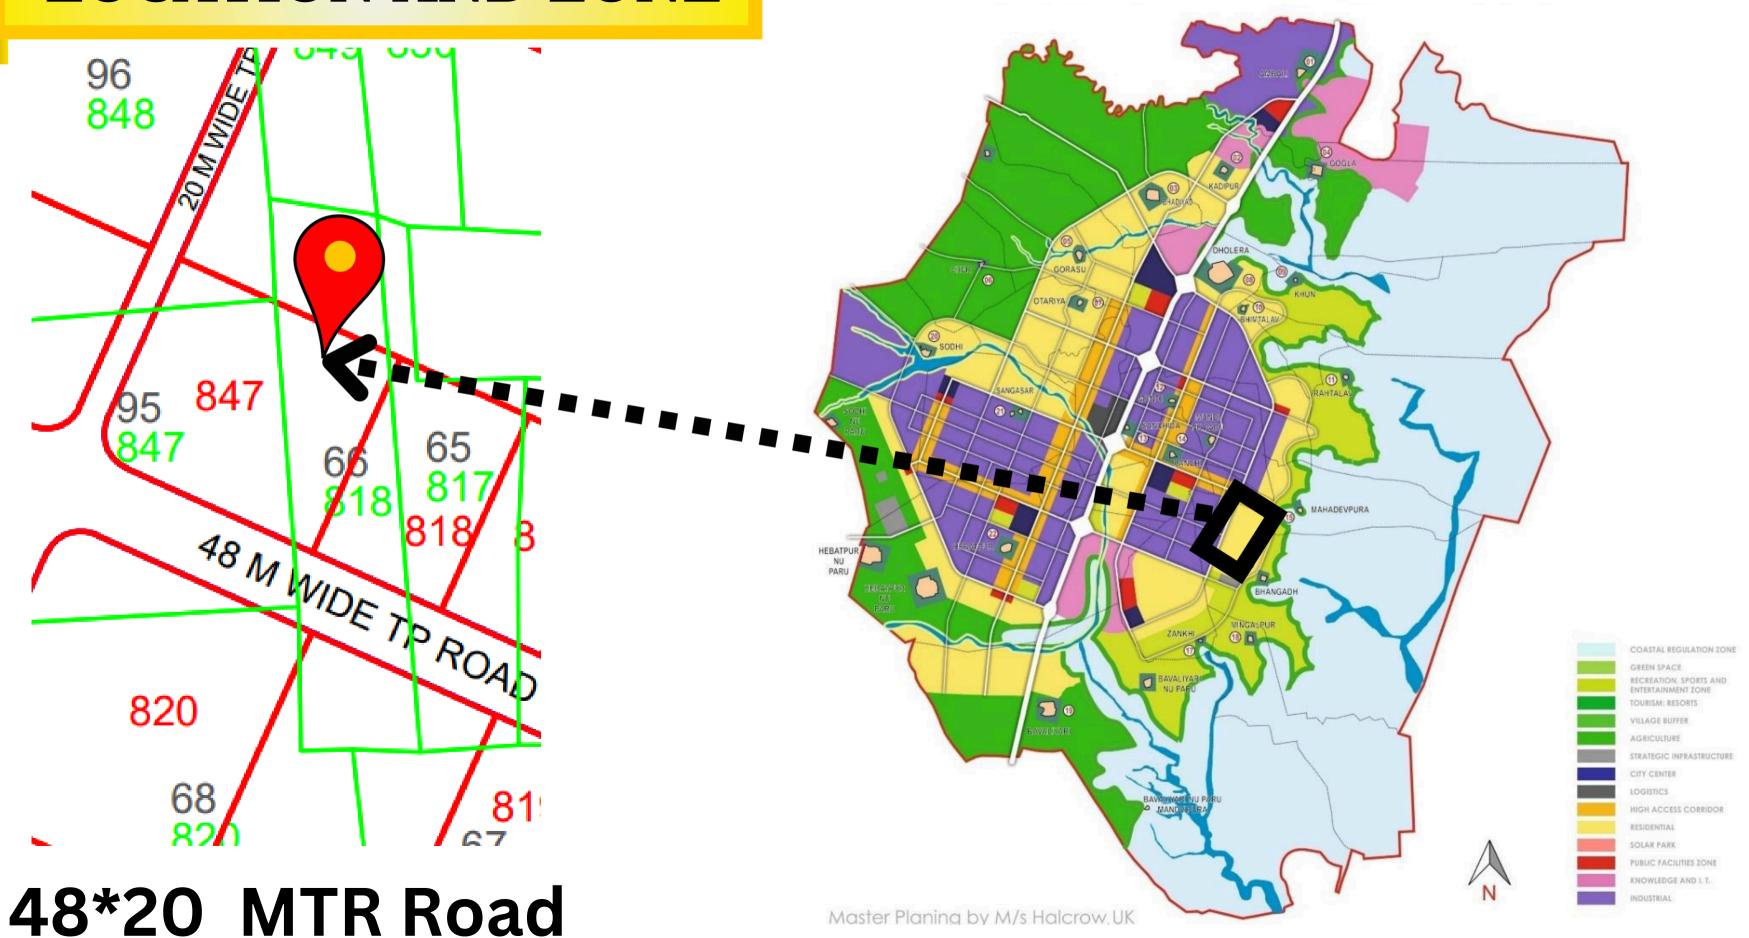

## LOCATION AND ZONE

#### DHOLERA SIR FINAL PROPOSED LAND USE PLAN

Dholera International Airport

APPROX. 19 KMS

APPROX5 5.5 KMS

250 Meter Expressway

APPROX. 5.5 KMS

APPROX. 0 KMS

**CITY CENTER Zone** 

APPROX. 3 KMS