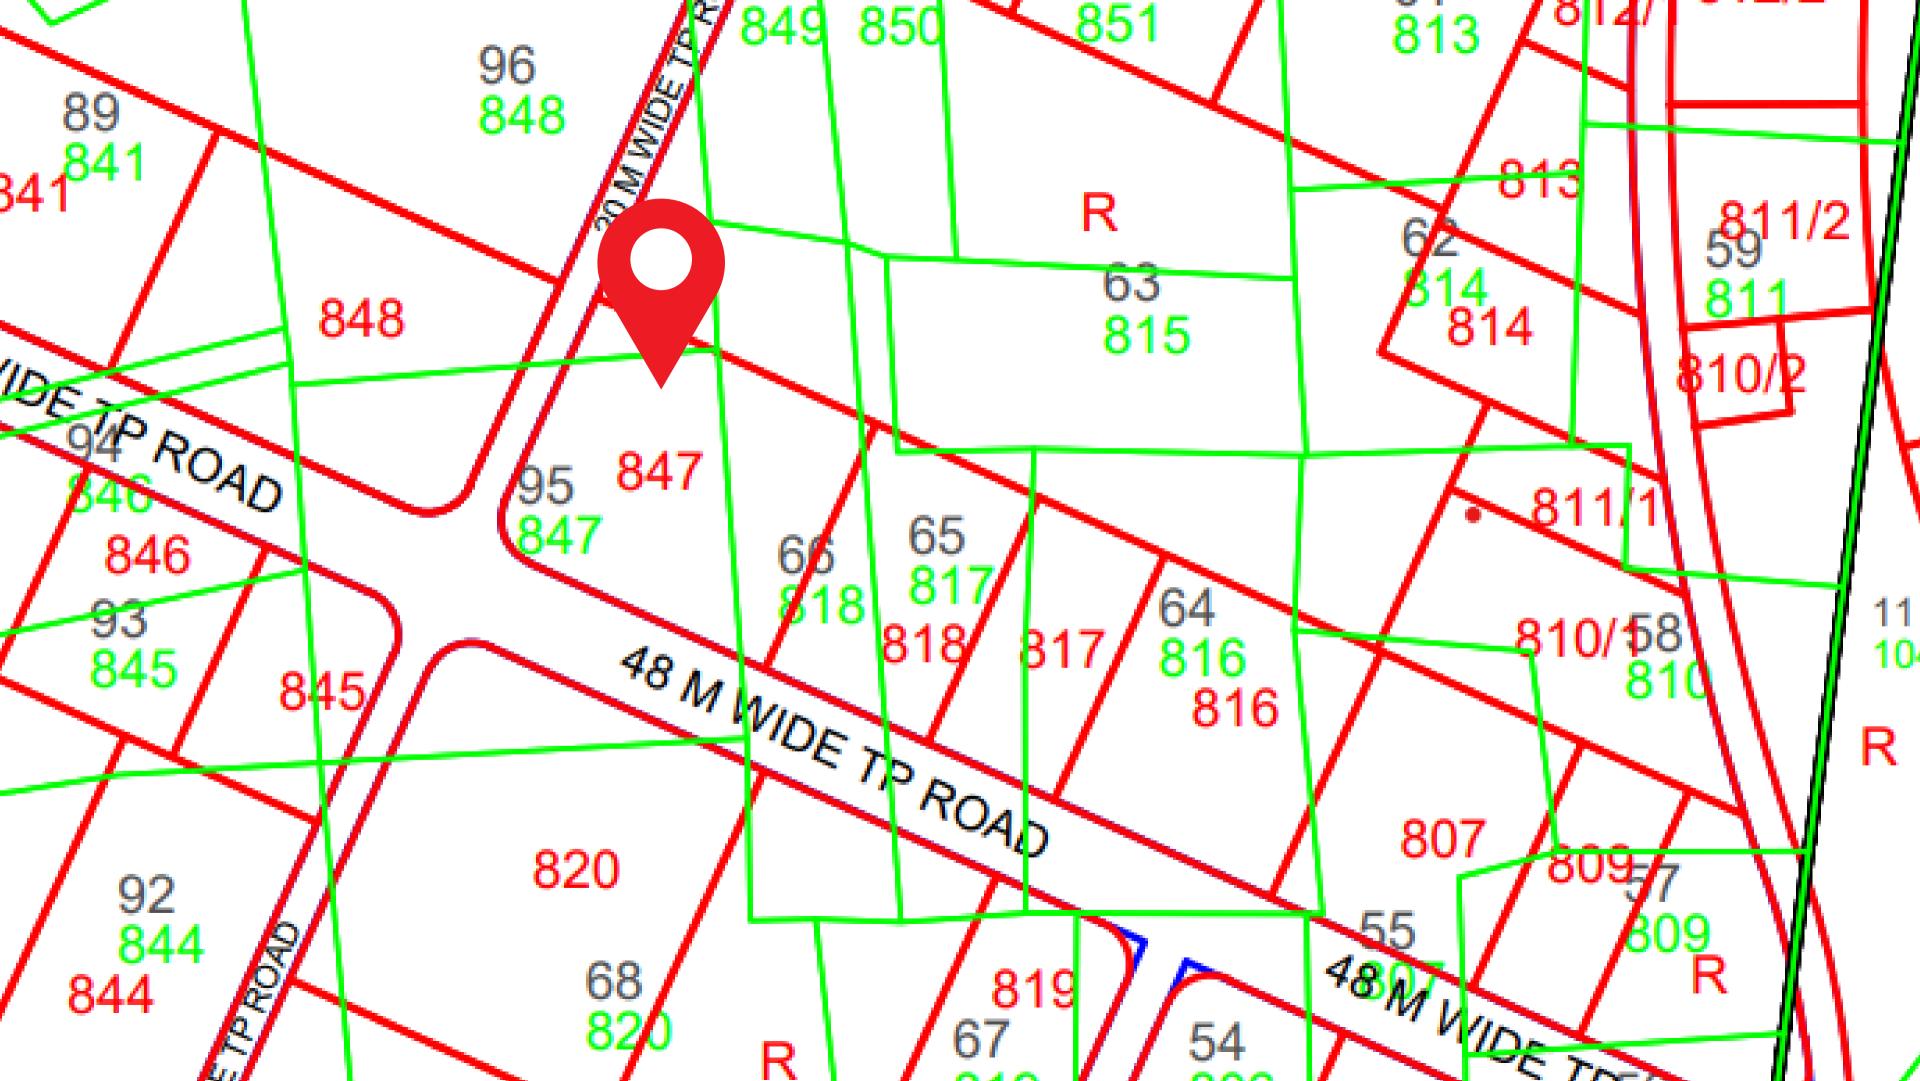

## RESIDENTIAL LAND PROPOSAL

FP: 847

Village: ..... Bhangadh

Zone: Residential

**TP:** 4B2

**Survey no.:** 95

Road: 48\*20 MT Road

Area: 26515 sq yard