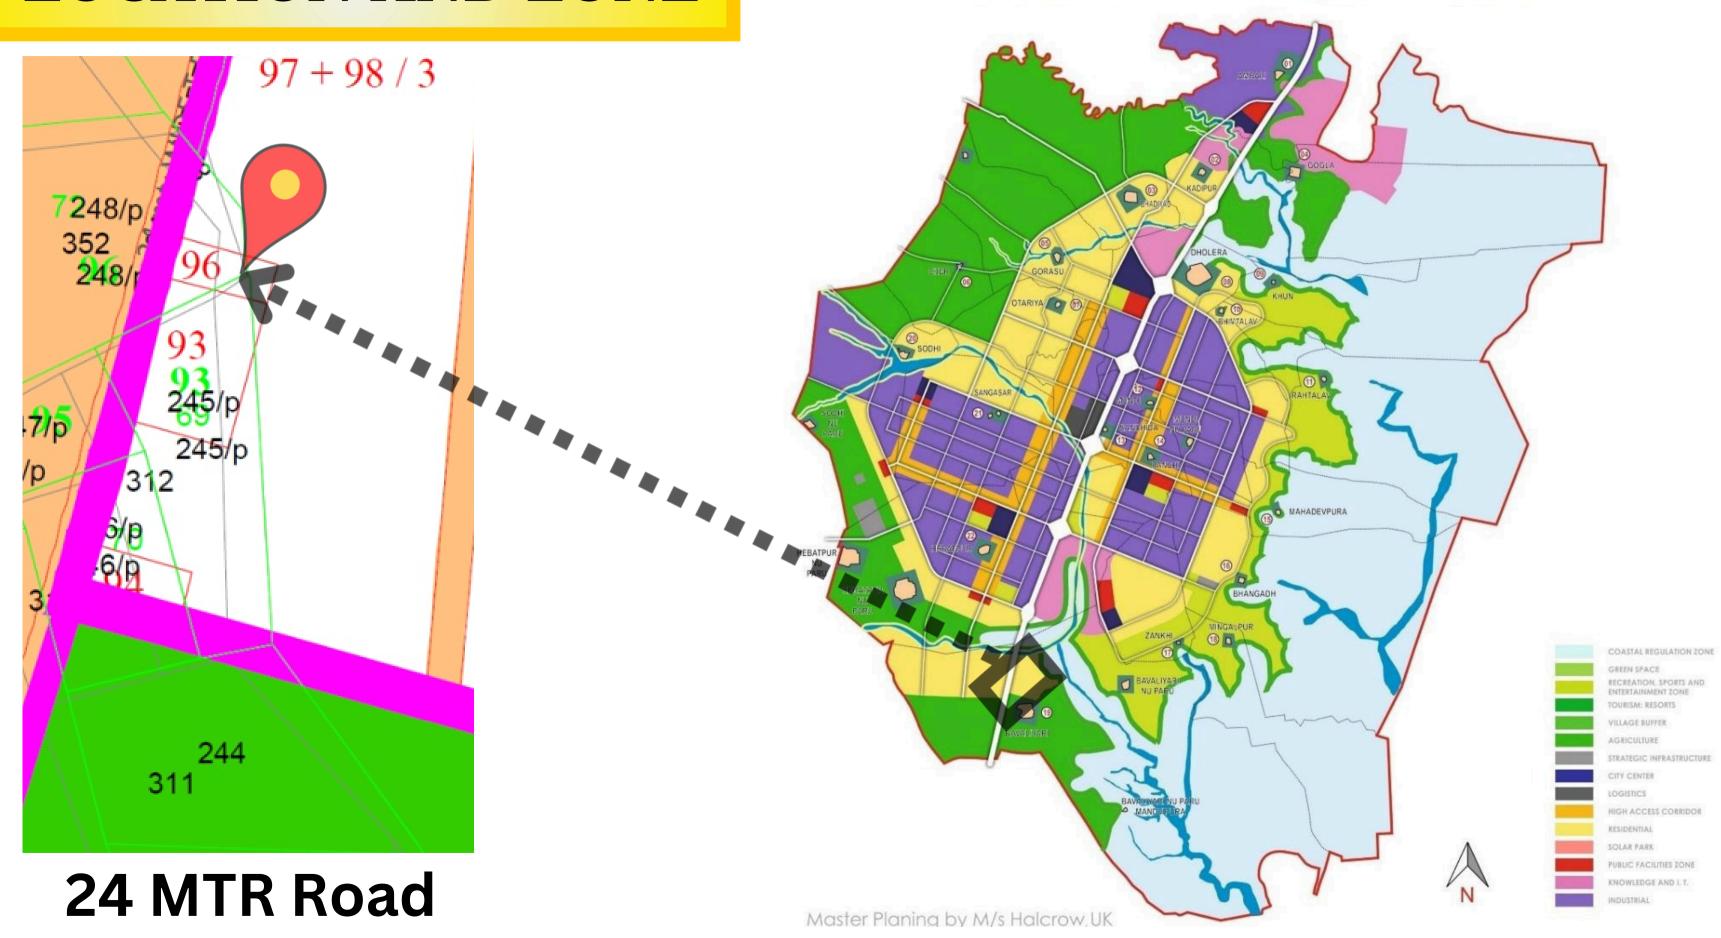

## LOCATION AND ZONE

#### DHOLERA SIR FINAL PROPOSED LAND USE PLAN

Dholera International Airport

APPROX. 19 KMS

APPROX. 0.1 KMS

250 Meter Expressway

APPROX. 0.1 KMS

APPROX. 0 KMS

**CITY CENTER Zone** 

APPROX. 5 KMS