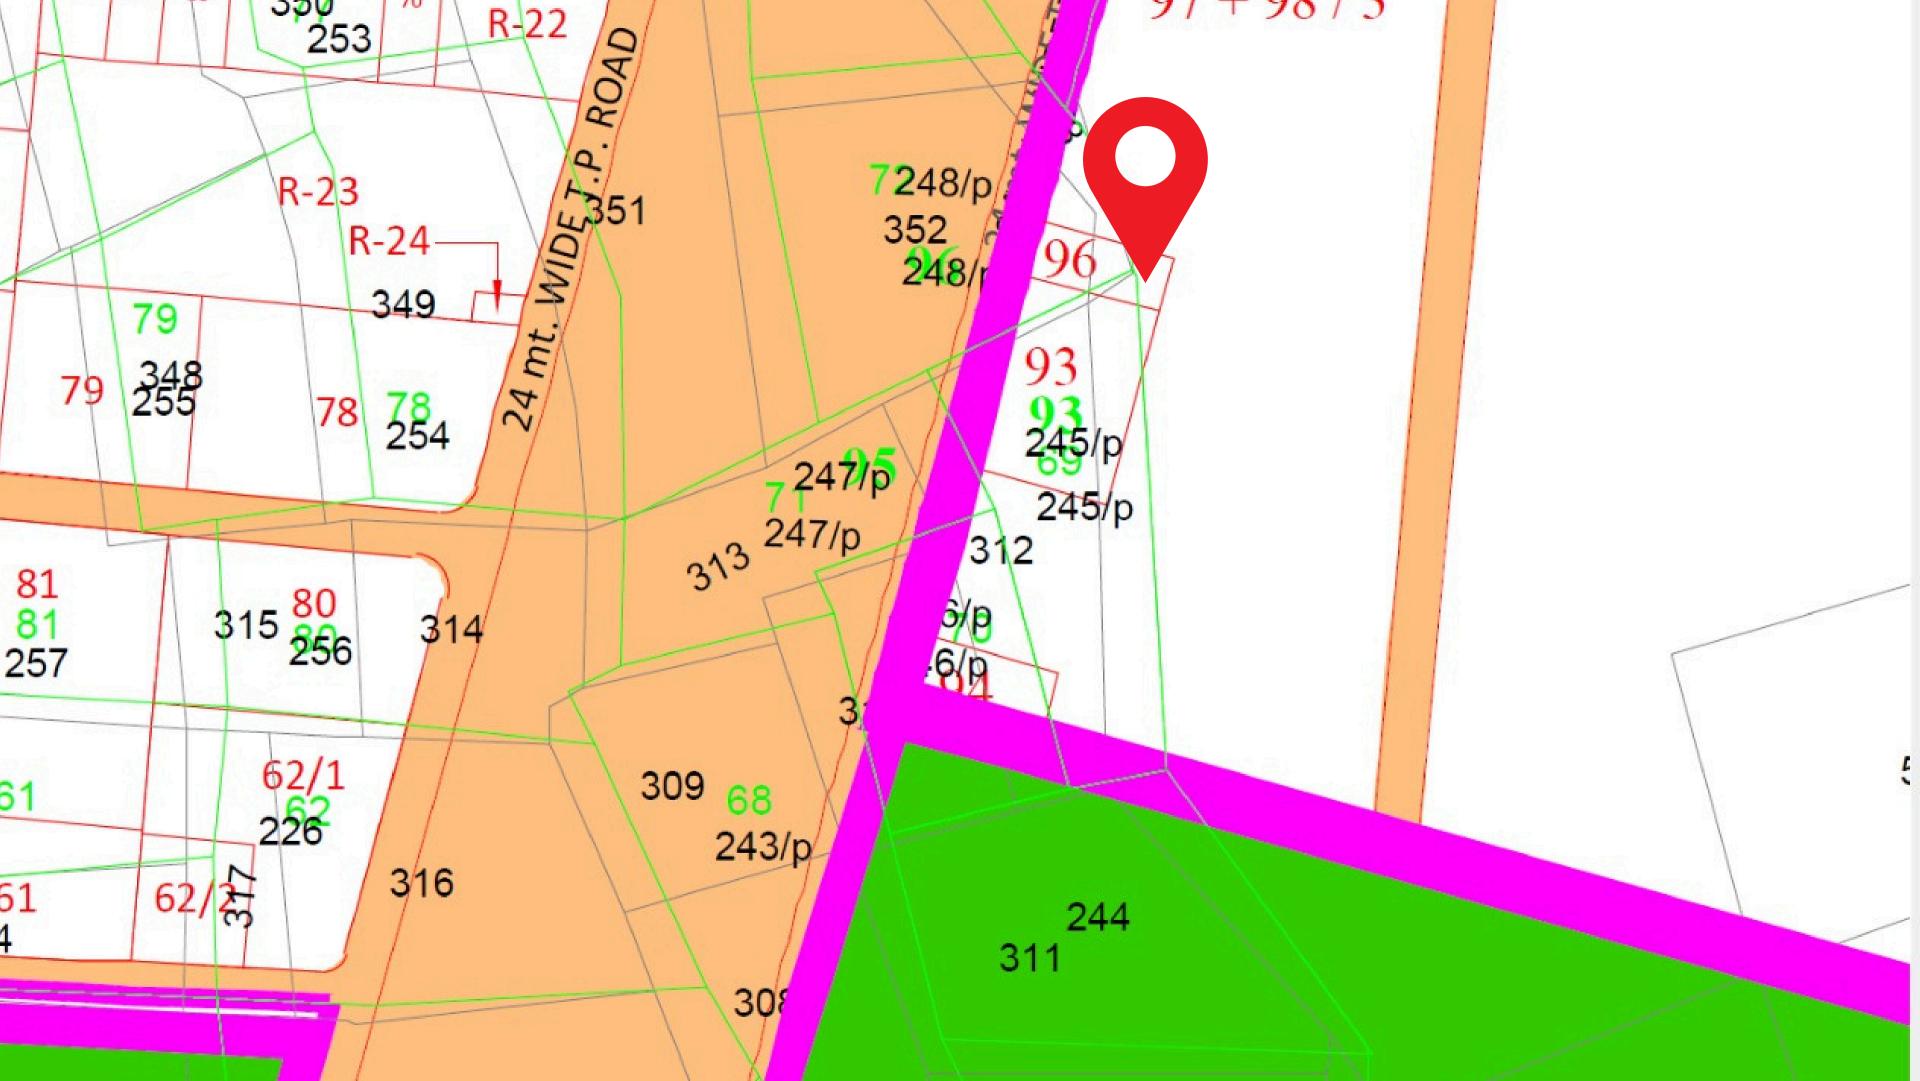

## RESIDENTIAL LAND PROPOSAL

FP: 96

Village: ..... Bavaliyari

Zone: Residential

**TP:** 6A

Survey no.: 248

Road: 24 MT Road

Area: 2875.18 sq yard

## LOCATION AND ZONE