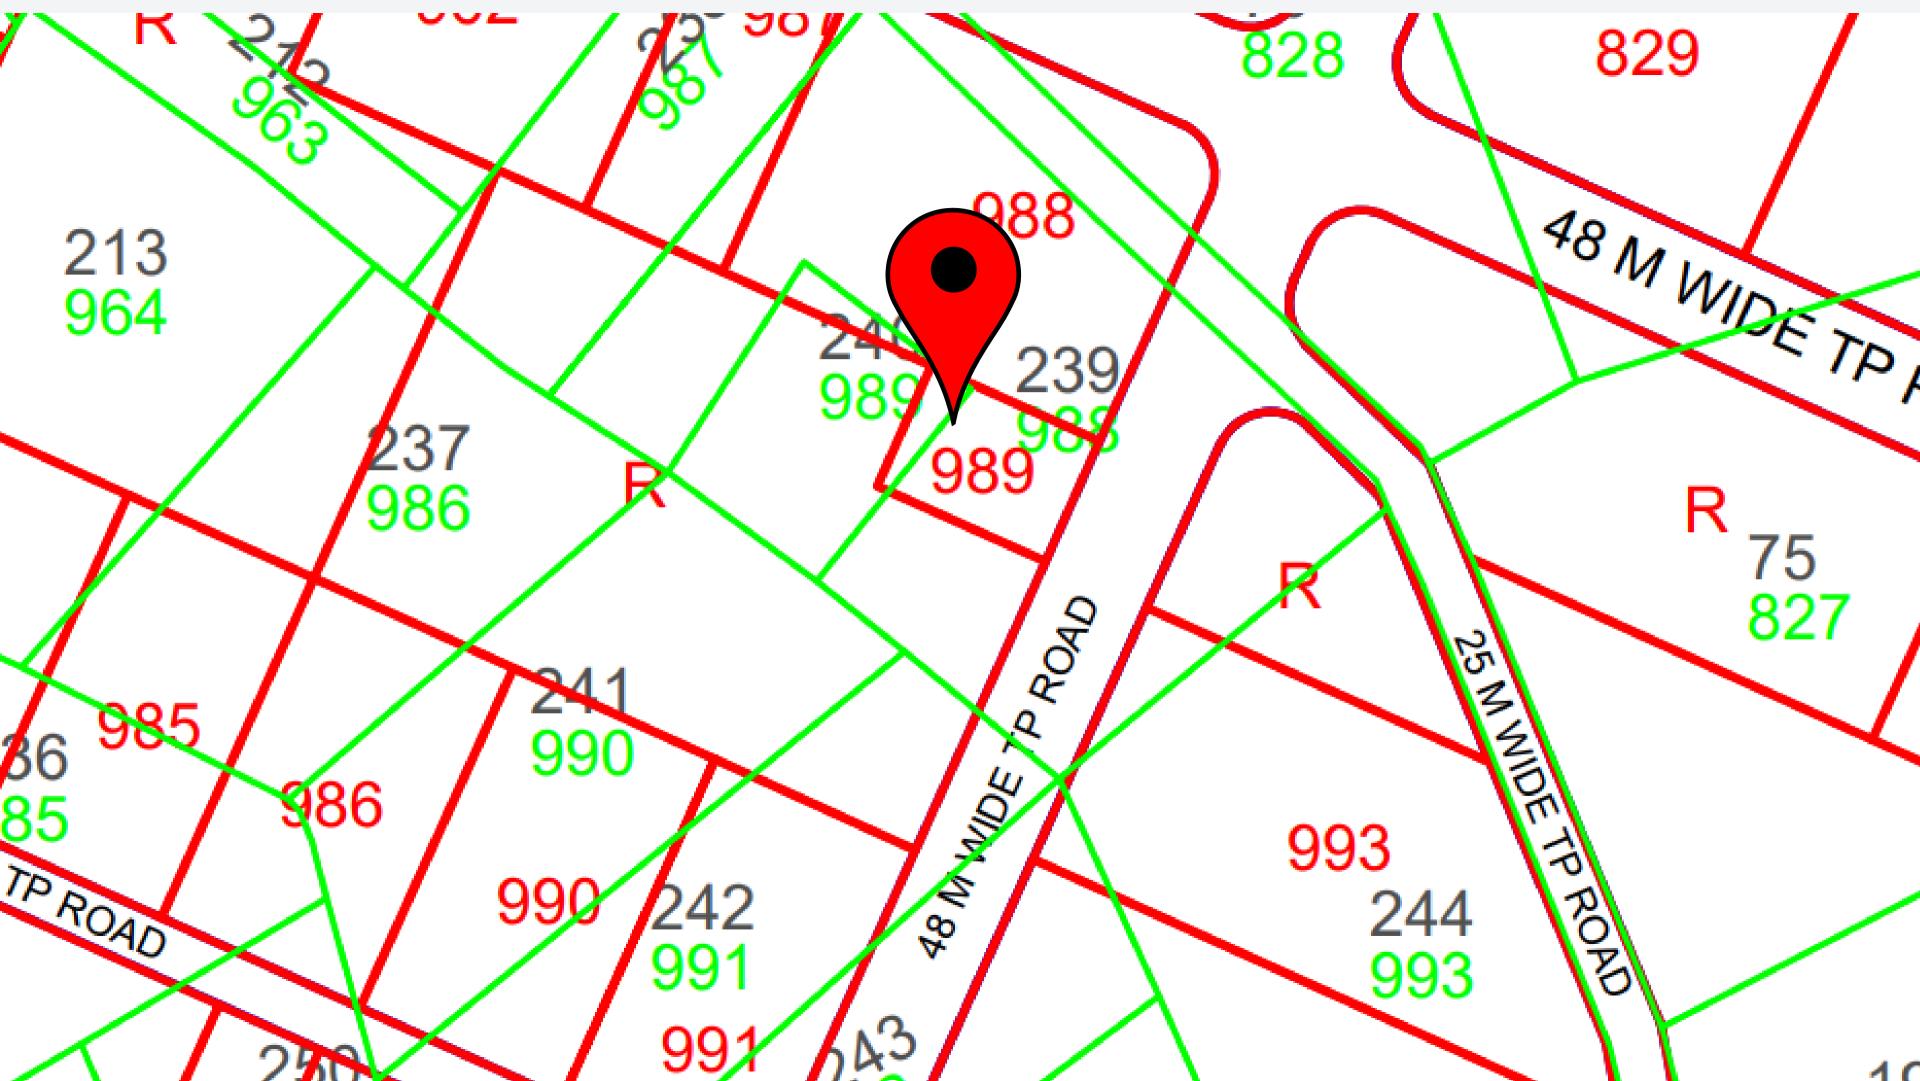

## RESIDENTIAL LAND PROPOSAL

FP: 989

Village: ..... Bhangadh

Zone: Residential

**TP:** 4B2

Survey no.: 240

Road: 48 MT Road

Area: 5479 sq yard