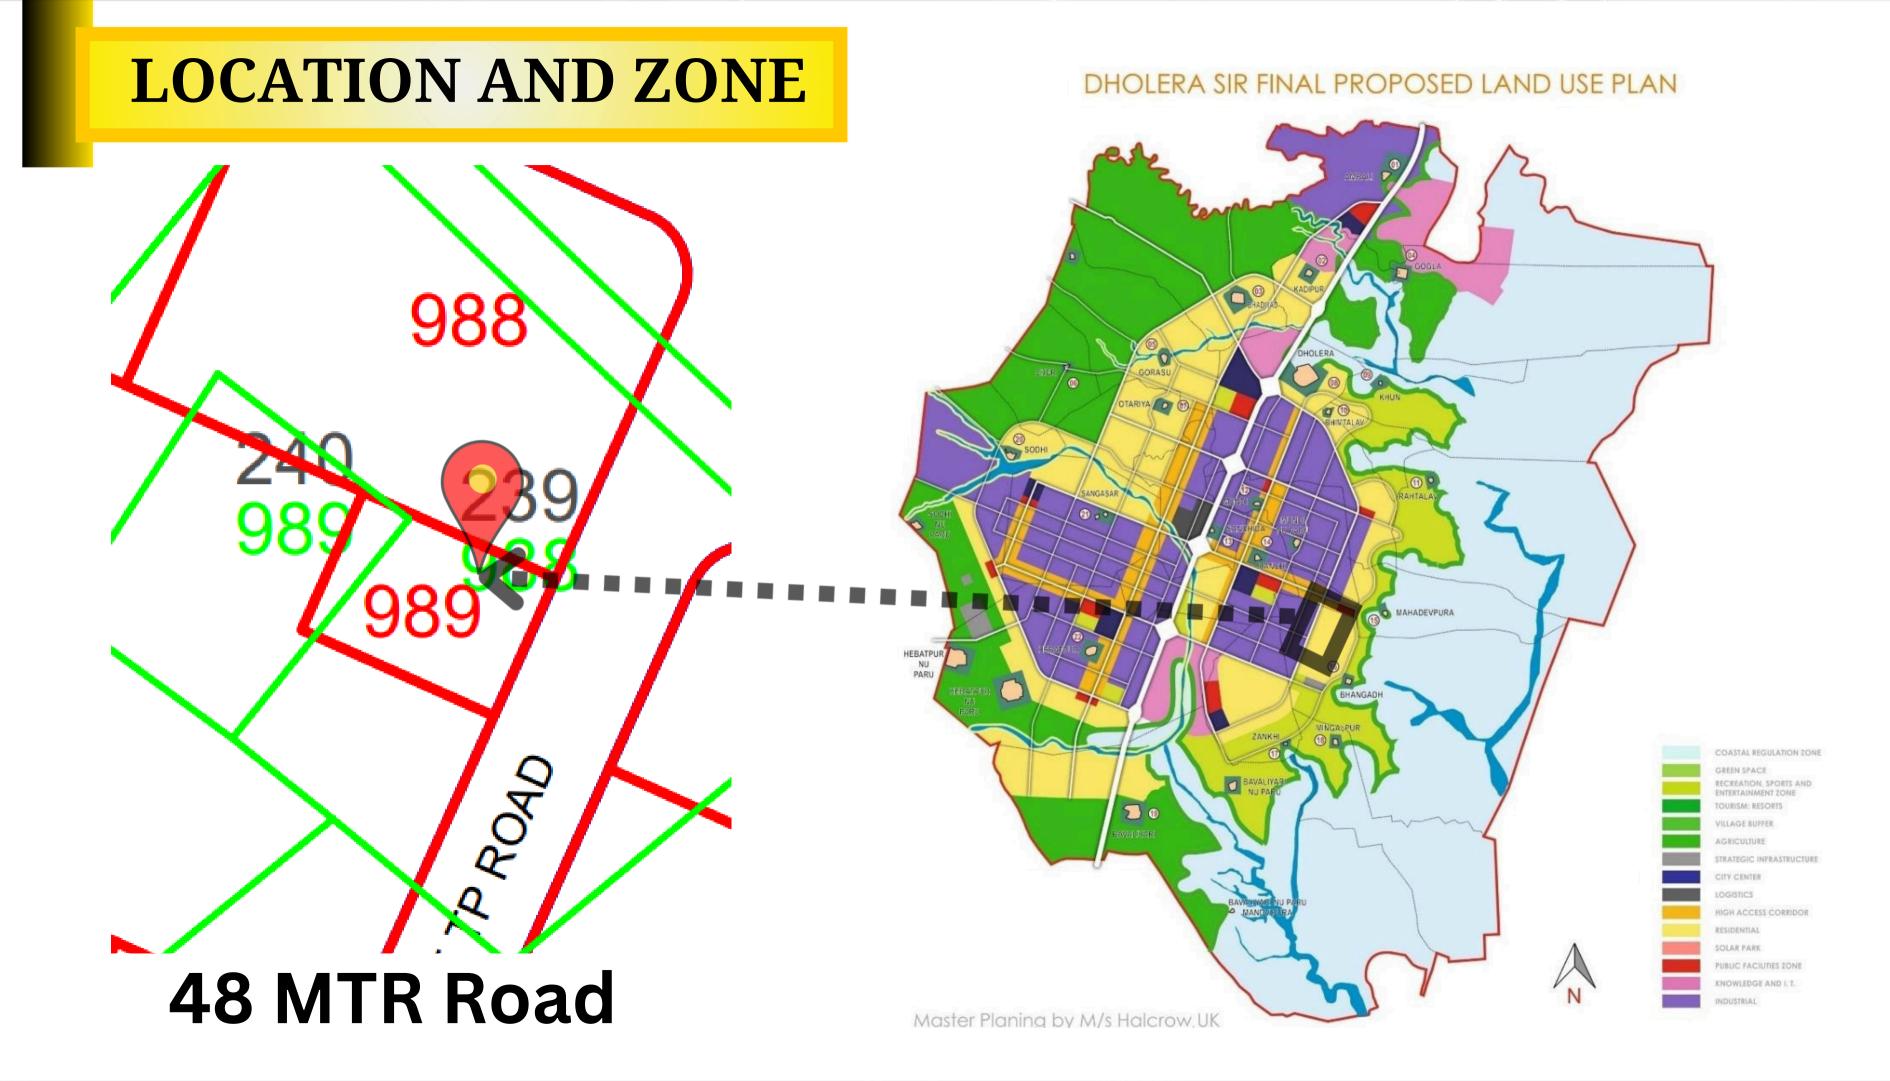

## RESIDENTIAL LAND PROPOSAL

FP: 989

Village: ..... Bhangadh

Zone: Residential

**TP:** 4B2

Survey no.: 240

Road: 48 MT Road

Area: 5479 sq yard