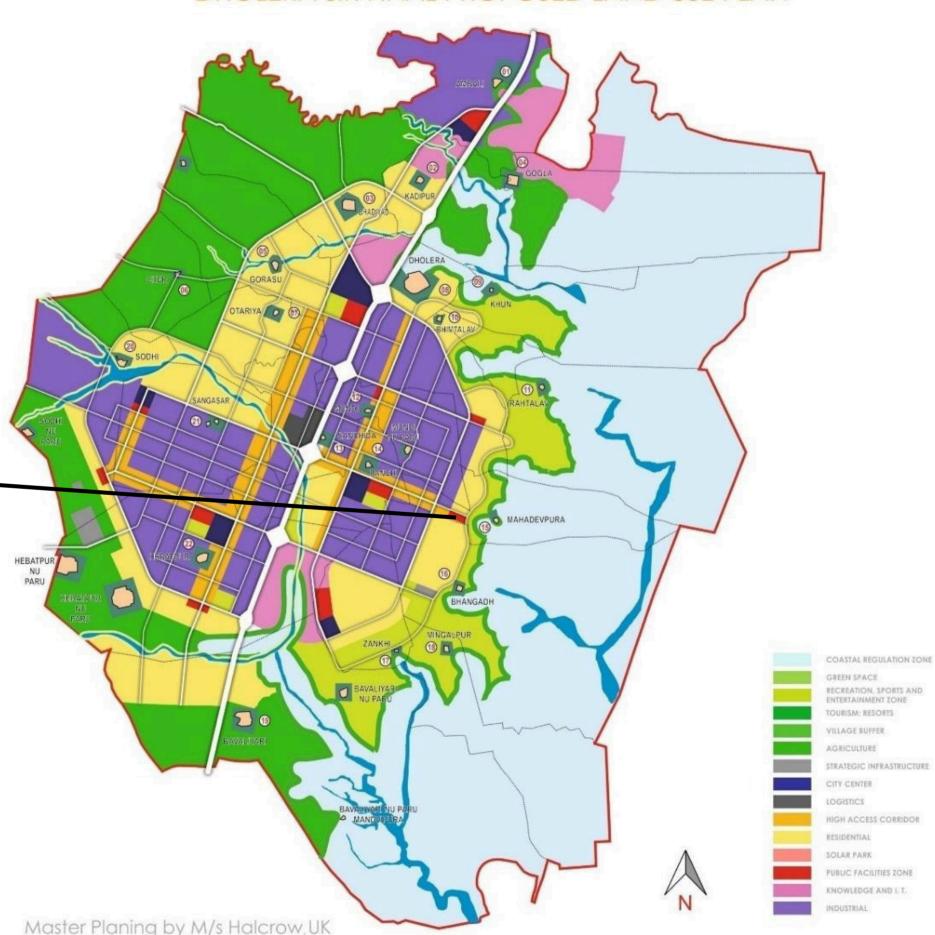

## DHOLERA SIR FINAL PROPOSED LAND USE PLAN

55\*20 MTR

Dholera International Airport PPROX. 22.5 KMS

APPROX. 7.6 KMS

250 Meter Expressway

APPROX. 7.6 KMS

APPROX. 0.4 KMS

**CITY CENTER Zone** 

APPROX. 3.5 KMS