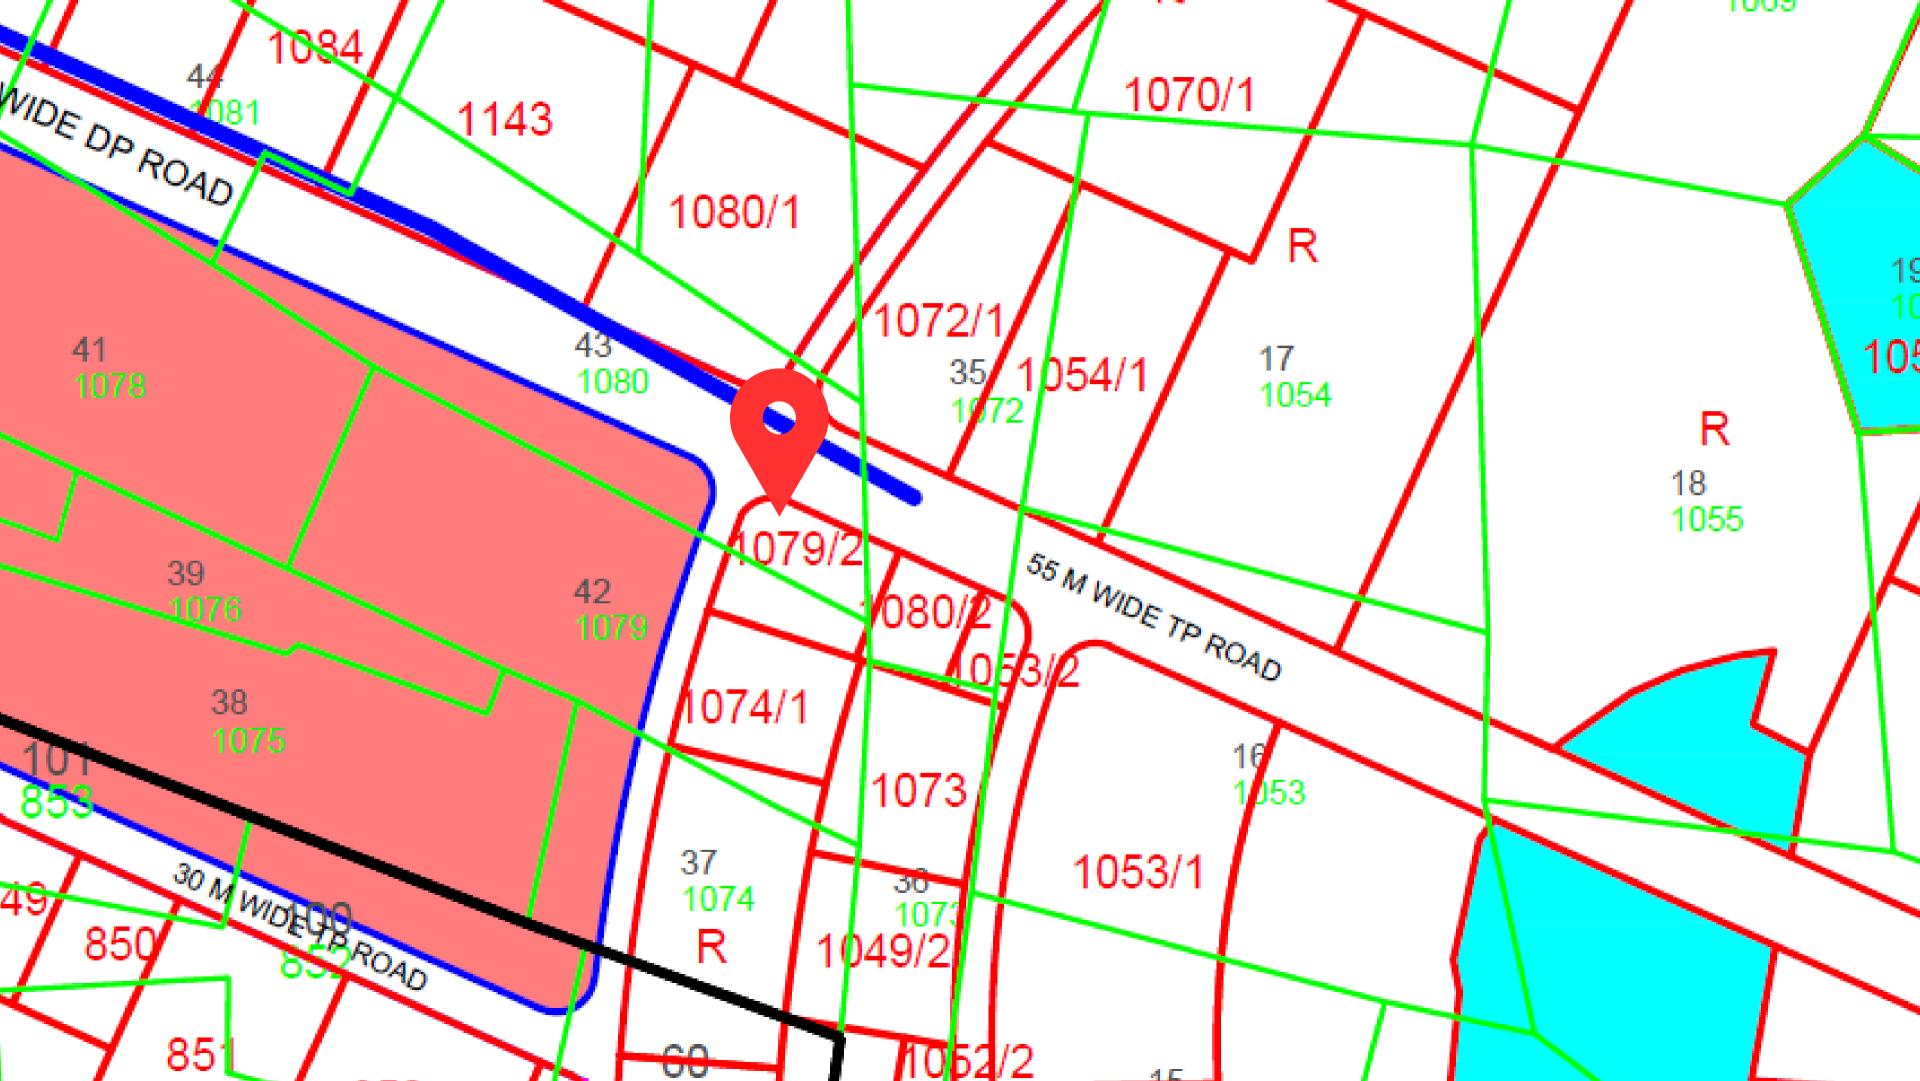

Sports & Recreation

FP: 1079

Village: MAHADEVPURA

Zone: Sports & Rec...

TP: 4B2

**Survey no.:** 42

Road: 55\*20 Meter

Area: 7000 SqYard

## LOCATION AND ZONE