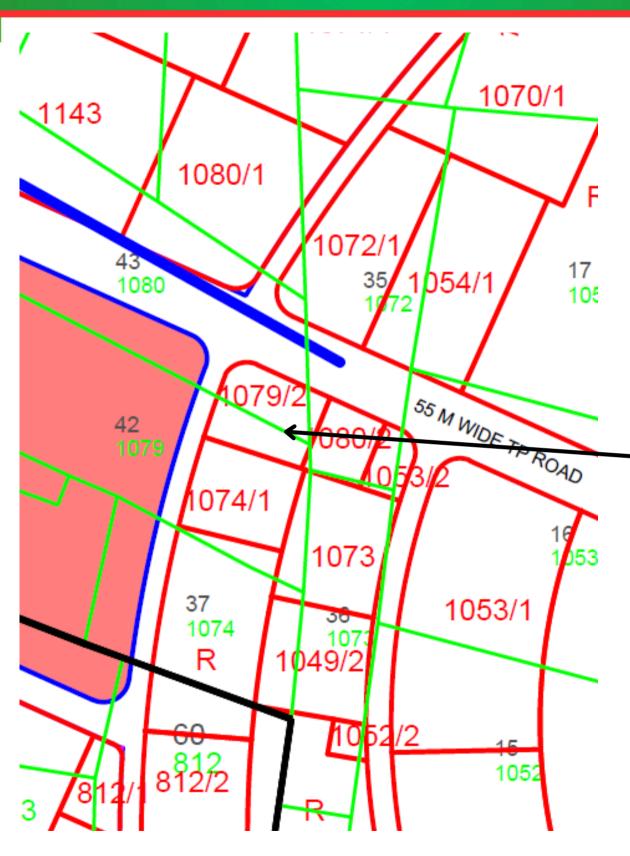

Sports & Recreation

FP: 1079

Village: MAHADEVPURA

Zone: Sports & Rec...

TP: 4B2

**Survey no.:** 42

Road: 55\*20 Meter

Area: 7000 SqYard

## LOCATION AND ZONE